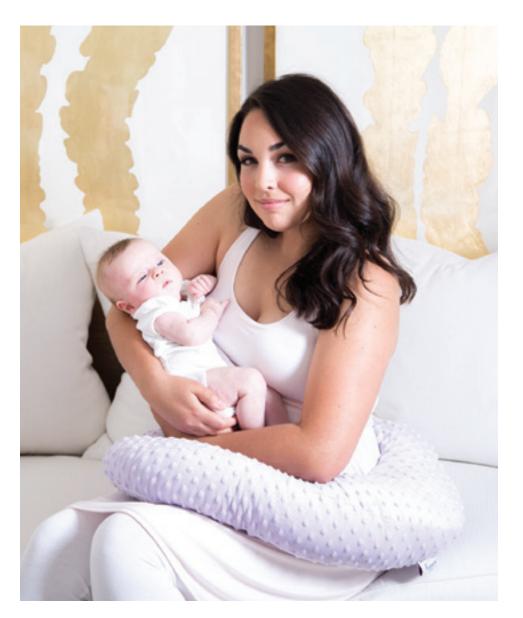

### comfort and stability never looked so good

NURSING PILLOWS ARE AS FUNCTIONAL AS THEY ARE FASHIONABLE—JUST WHAT NURSING MOTHERS ARE SEARCHING FOR!

New Arrivals

clockwise from top left: **SLEEPY** Dark Gray & White. - **DAWN** Red, Navy Blue & Green. - **PEACEFUL** Black & White. - **SNUGGLES** Turquoise, Pinks & White. - **NIGHT OWL** Black & White. - **DREAMY** Gray & White.

PINK Minky Nursing Pillow with Hearts. - BLUE Minky Nursing Pillow with Stars. - HOT PINK Minky Nursing Pillow.

STARRY NIGHT Red & White. - CALIFORNIA DREAMIN' Blue & White. - SERENITY Blue & White.

clockwise from top left: CLEMENTINE Lime Green & White. - LULLABY Pink & White. - FIREFLY Blue, Turquoise, Green, Gray & White. - TWILIGHT Black & White. - HUSH Gray & White. - KALEIDOSCOPE GRAY Gray, Black & White.

BLUE Minky Nursing Pillow. – GRAY Minky Nursing Pillow. – LILAC Minky Nursing Pillow.

CHARTREUSE Minky Nursing Pillow. – YELLOW Minky Nursing Pillow.