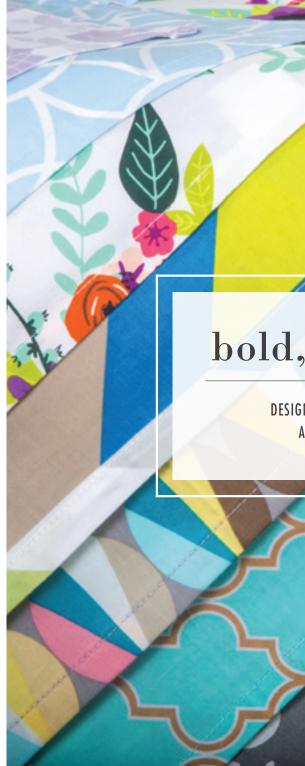

### bold, classic, and beautiful

DESIGNED FOR THE ON-THE-GO MOM—UDDER COVERS NURSING COVERS ALLOW MOM TO NURSE DISCREETLY WITHOUT MISSING A BEAT.

www.motherslounge.com

CHARLOTTE White, Shades of Pink, Purple, Greens, Blues, Orange & Yellow. – JAMES Dark Blue & Light Blue. – RYDEN Navy Blue, Taupe & White.