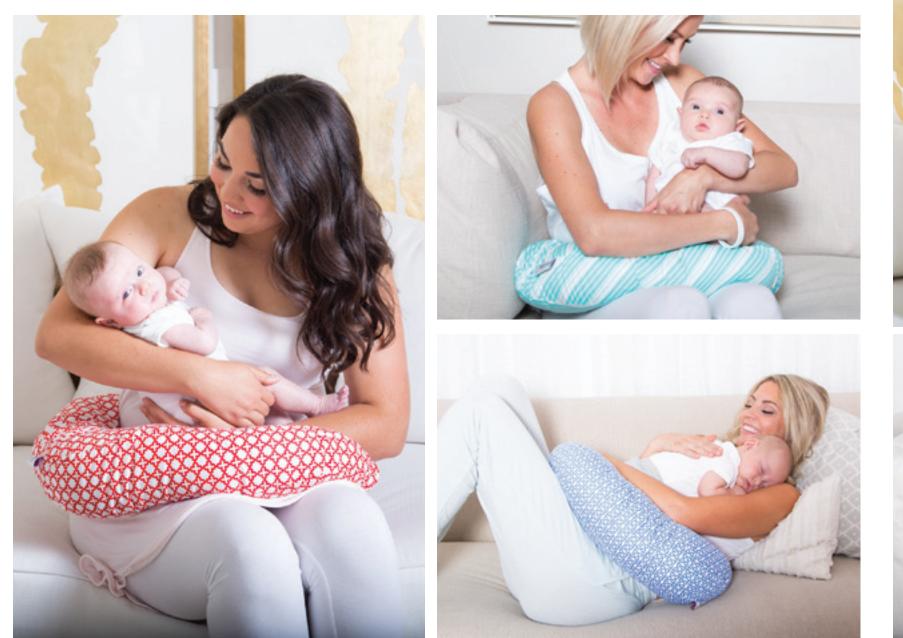

### comfort and stability never looked so good

NURSING PILLOWS ARE AS FUNCTIONAL AS THEY ARE FASHIONABLE—JUST WHAT NURSING MOTHERS ARE SEARCHING FOR!

New Arrivals

clockwise from top left: **SLEEPY** Dark Gray & White. - **DAWN** Red, Navy Blue & Green. - **PEACEFUL** Black & White. - **SNUGGLES** Turquoise, Pinks & White. - **NIGHT OWL** Black & White. - **DREAMY** Gray & White.

PINK Minky Nursing Pillow with Hearts. - BLUE Minky Nursing Pillow with Stars. - HOT PINK Minky Nursing Pillow.

STARRY NIGHT Red & White. - CALIFORNIA DREAMIN' Blue & White. - SERENITY Blue & White.

clockwise from top left: CLEMENTINE Lime Green & White. - LULLABY Pink & White. - FIREFLY Blue, Turquoise, Green, Gray & White. - TWILIGHT Black & White. - HUSH Gray & White. - KALEIDOSCOPE GRAY Gray, Black & White.