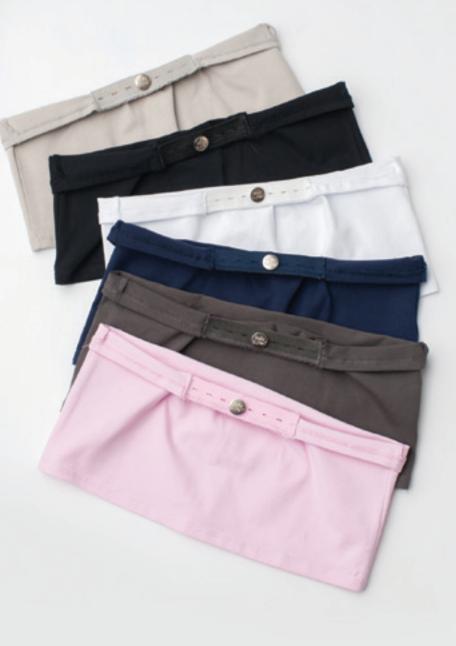

### who said pregnancy has to be frumpy?

BELLY BUTTON BANDS ALLOW WOMEN TO STAY IN THEIR PRE-PREGNANCY JEANS THROUGH ALL STAGES OF PREGNANCY—STAY CHIC, FEEL COMFORTABLE AND LOOK GREAT WITH A MATERNITY OR BODY BAND!

Belly Button Band - Top to bottom: LIGHT GRAY Maternity Band. – BLACK Maternity Band. – WHITE Maternity Band. – INDIGO Maternity Band. – DARK GRAY Maternity Band. – PINK Maternity Band. Belly Button Band - Top to bottom: **LIGHT GRAY** Body Band. – **BLACK** Body Band. WHITE Body Band. – PINK Body Band. – INDIGO Body Band. – DARK GRAY Body Band.