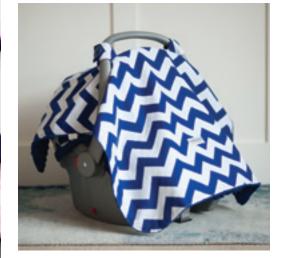

#### from drab to fab in 20 seconds

CANOPY COUTURE™ TRANSFORMS A NORMAL INFANT CAR SEAT INTO A STATEMENT PIECE. KEEP BABY PROTECTED AND IN STYLE WITH ONE OF OUR MANY DESIGNS.

Clockwise from top left: JAGGER canopy. Dark Blue & White. Minky Dark Blue. – JAYDEN canopy. Red & White. Minky Light Gray. – SPRINKLED canopy. Pinks, Purple, Green & White. Minky Hot Pink. – LOVELY canopy. Black, Gray, White. Minky Hot Pink. – MADDOX canopy. Black, Gray & White. Minky Blue.

Left page - Top left down: **KNOTT** canopy. Black & White. Minky Gray. — **KENDRA** canopy. Coral Pink, Navy & White. Minky Coral Pink. — **EASTWOOD** canopy. Red, Blue, Brown & White. Minky Brown. — **HAYDEN** canopy. Green, Bright Blue & White. Minky Bright Blue.

TYLER canopy. Bright Blue, Red & White. Minky Red.
Right page - Clockwise from top left: MIKAYLA canopy. Bright Purple & White. Minky Light Gray. — AIDEN canopy. Blue, Orange, Browns & White.
Minky Blue. — HUNTER canopy. Black & Shades of Green. Minky Moss Green. — HAWKSLEE canopy. Navy, Moss Green, Gray & White. Minky Moss Green.

Left page: Clockwise from top left: SOLOMON canopy. Black & White. Minky Red. – CHEVY canopy. Light Gray & White. Minky Light Gray. — **NOA** canopy. Shades of Blue & White. Minky Blue. - **KENNEDY** canopy. Blue, Yellow, Gray & White. Minky Bright Blue. Right page - Clockwise from top left: ANGELINA canopy. Light Pink & White. Minky Light Pink. – **REAGAN** canopy. Greens, Grays & White. Minky Gray. — **BELLE** canopy. Gray & White. Minky Light Lavender.