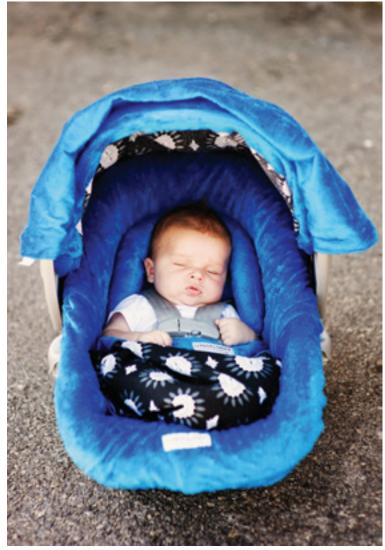

#### from drab to fab in 20 seconds

CANOPY COUTURE™ TRANSFORMS A NORMAL INFANT CAR SEAT INTO A STATEMENT PIECE. KEEP BABY PROTECTED AND IN STYLE WITH ONE OF OUR MANY DESIGNS.

Clockwise from top left: JAGGER canopy. Dark Blue & White. Minky Dark Blue. – JAYDEN canopy. Red & White. Minky Light Gray. – SPRINKLED canopy. Pinks, Purple, Green & White. Minky Hot Pink. – LOVELY canopy. Black, Gray, White. Minky Hot Pink. – MADDOX canopy. Black, Gray & White. Minky Blue.