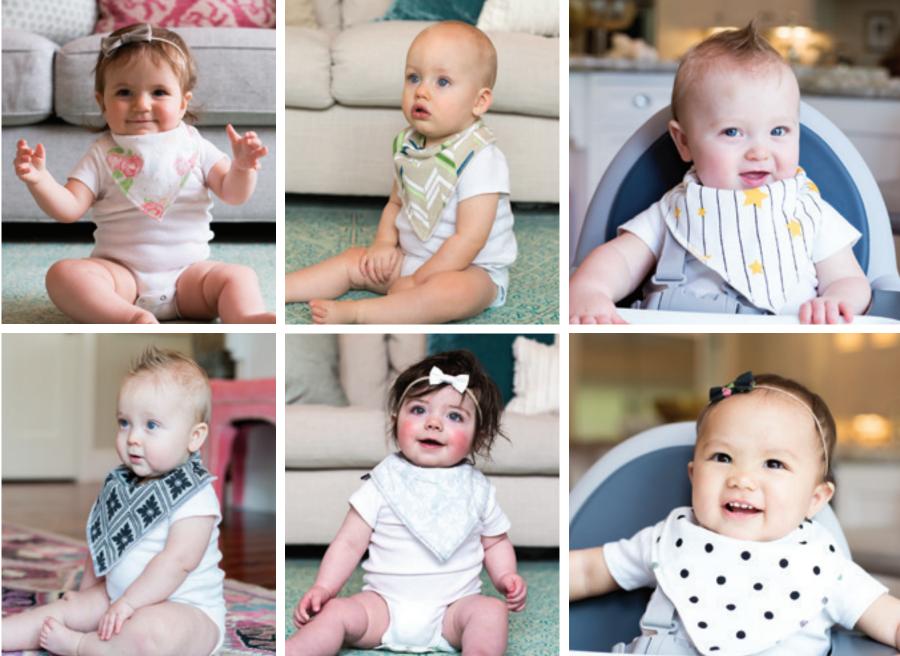

#### a modern take on the classic Bib

INTRODUCING BIBS BY BABY LEGGINGS-WITH A CUTE, FASHIONABLE BANDANA DESIGN AND SIMPLE SNAP CLOSURE, THESE NEW SOFT AND ABSORBANT BIBS ARE A BABY ESSENTIAL.

Clockwise from top left: PIXIE bandana bib. Shades of Pink, Green, Blue, Purple, Gray & White. – OWEN bandana bib. Tan, Green, Blue & White. – BLAZE bandana bib. Yellow, Black & White. - KYLA bandana bib. Black & White. - AVA bandana bib. Gray & White. - JUNO bandana bib. Gray & Black.

JERI bandana bib. Light Brown, Tan & Black.

Left page: **PARKER** bandana bib. Shades of Green & Black. — **HEIDI** bandana bib. Red & White. — **CHLOE** bandana bib. Pink, Gray & White. Right page: Clockwise from top left: **BILLY** bandana bib. Navy Blue & Light Blue. — **COLE** bandana bib. Black & White. — **CHRIS** bandana bib. Black & White. — **LEVI** bandana bib. Gray & White. — **DALLAS** bandana bib. Pink, Purple, Red, Green, Yellow, Gray & White.