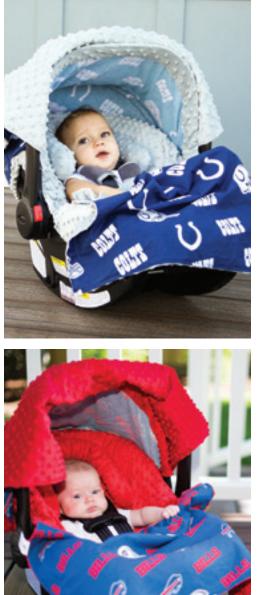

Left page: CHICAGO BEARS canopy. – INDIANAPOLIS COLTS whole caboodle. – BUFFALO BILLS whole caboodle. – NEW ORLEANS SAINTS canopy. – DALLAS COWBOYS canopy. – SAN FRANCISCO 49ERS canopy. Right page: KANSAS CITY CHIEFS whole caboodle. – MIAMI DOLPHINS whole caboodle. – CINCINATTI BENGALS whole caboodle. – HOUSTON TEXANS whole caboodle.