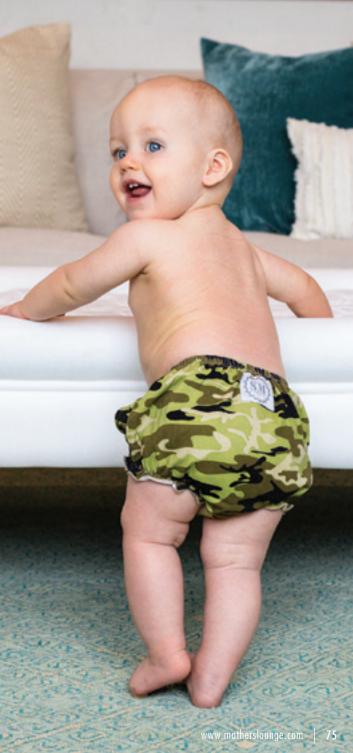

### cover up your little dude's diaper – not his style.

WE NOW HAVE 10 ADORABLE DESIGNS FOR YOUR LITTLE MAN. MAKE LIFE EASIER WITHOUT

SHAUN diaper cover. Navy Blue & White.

**STUD MUFFINS** 