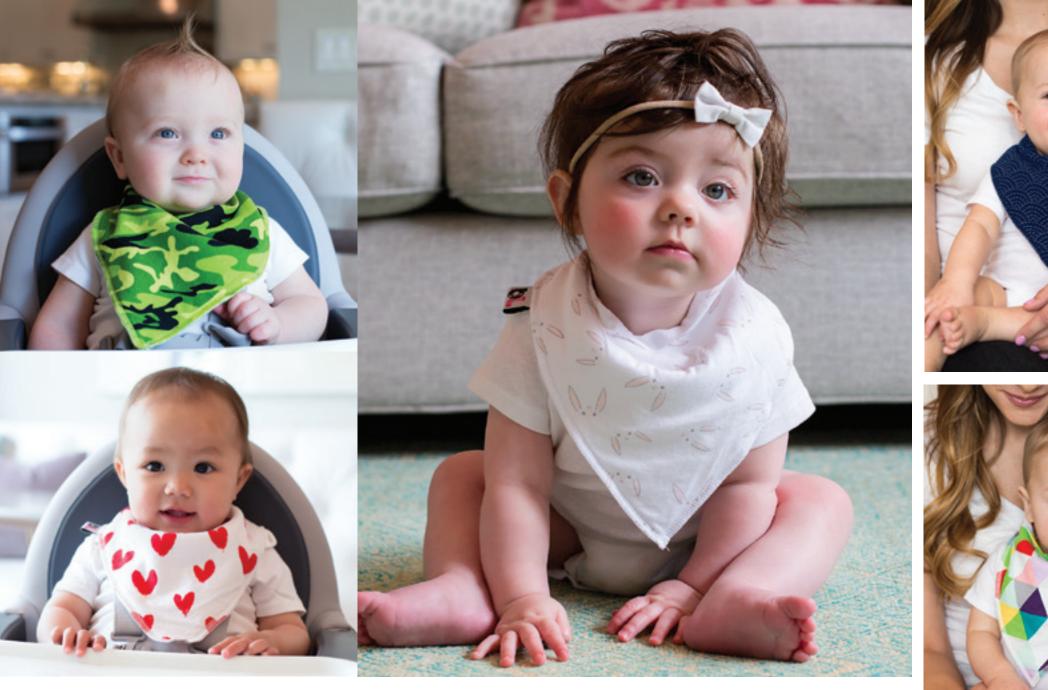

#### a modern take on the classic Bib

INTRODUCING BIBS BY BABY LEGGINGS-WITH A CUTE, FASHIONABLE BANDANA DESIGN AND SIMPLE SNAP CLOSURE, THESE NEW SOFT AND ABSORBANT BIBS ARE A BABY ESSENTIAL.

Clockwise from top left: PIXIE bandana bib. Shades of Pink, Green, Blue, Purple, Gray & White. – OWEN bandana bib. Tan, Green, Blue & White. – BLAZE bandana bib. Yellow, Black & White. - KYLA bandana bib. Black & White. - AVA bandana bib. Gray & White. - JUNO bandana bib. Gray & Black.

JERI bandana bib. Light Brown, Tan & Black.

Left page: **PARKER** bandana bib. Shades of Green & Black. — **HEIDI** bandana bib. Red & White. — **CHLOE** bandana bib. Pink, Gray & White. Right page: Clockwise from top left: **BILLY** bandana bib. Navy Blue & Light Blue. — **COLE** bandana bib. Black & White. — **CHRIS** bandana bib. Black & White. — **LEVI** bandana bib. Gray & White. — **DALLAS** bandana bib. Pink, Purple, Red, Green, Yellow, Gray & White.