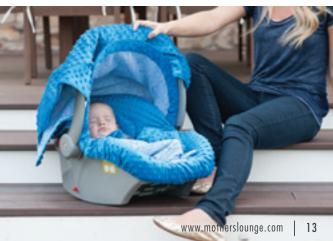

Left page - Top left down: **KNOTT** canopy. Black & White. Minky Gray. — **KENDRA** canopy. Coral Pink, Navy & White. Minky Coral Pink. — **EASTWOOD** canopy. Red, Blue, Brown & White. Minky Brown. — **HAYDEN** canopy. Green, Bright Blue & White. Minky Bright Blue.

Right page: **EASTWOOD** whole caboodle. Red, Blue, Brown & White. Minky Brown. – **HAWKSLEE** whole caboodle. Navy, Moss Green, Gray & White. Minky Moss Green. – **KNOTT** whole caboodle. Black & White. Minky Gray.