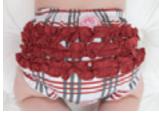

#### make those little buns ruffled buns

RUFFLE BUNS ARE THE MOST USEFUL AND FASHIONABLE ACCESSORY FOR ALL LITTLE GIRLS! THEY HELP MAKE DIAPER CHANGES A BREEZE WHILE ALSO ADDING A LITTLE STYLE TO ANY ENSEMBLE!