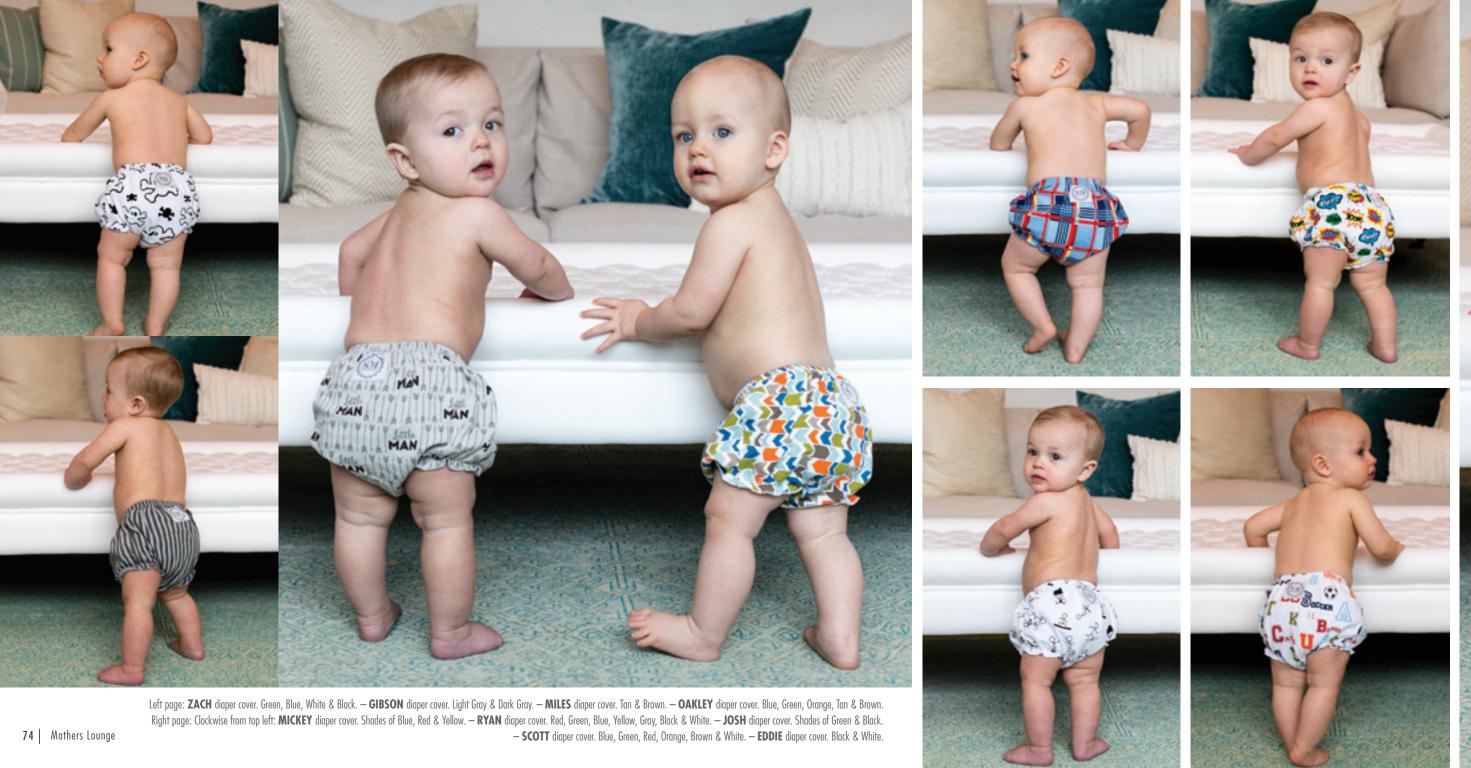

### cover up your little dude's diaper – not his style.

WE NOW HAVE 10 ADORABLE DESIGNS FOR YOUR LITTLE MAN. MAKE LIFE EASIER WITHOUT

SHAUN diaper cover. Navy Blue & White.

**STUD MUFFINS** 