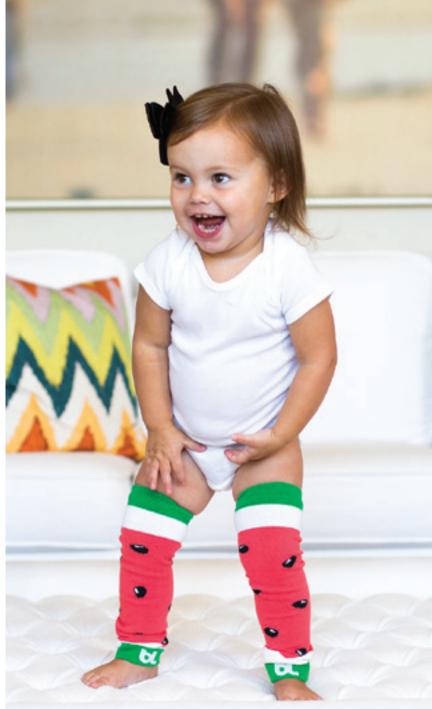

#### trendy and perfect for every baby

BABY LEGGINGS TAKE BABY STYLE TO THE NEXT LEVEL AND MAKE LIFE A LITTLE EASIER FOR MOM. NOW AVAILABLE IN OVER ONE HUNDRED PRINTS, MOMS ARE SURE TO FIND SEVERAL PAIRS THAT COORDINATE PERFECTLY WITH THEIR BABY'S WARDROBE.