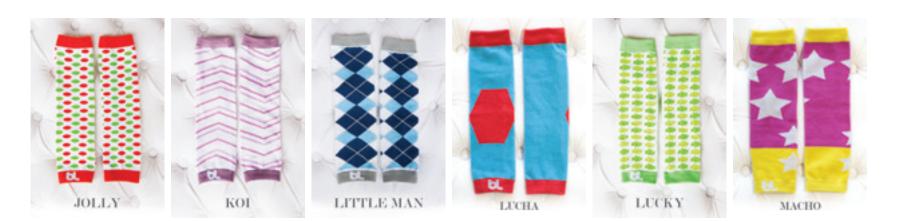

#### trendy and perfect for every baby

BABY LEGGINGS TAKE BABY STYLE TO THE NEXT LEVEL AND MAKE LIFE A LITTLE EASIER FOR MOM. NOW AVAILABLE IN OVER ONE HUNDRED PRINTS, MOMS ARE SURE TO FIND SEVERAL PAIRS THAT COORDINATE PERFECTLY WITH THEIR BABY'S WARDROBE.

FOUR SQUARE

FRANKENSTEIN

I have you I love you