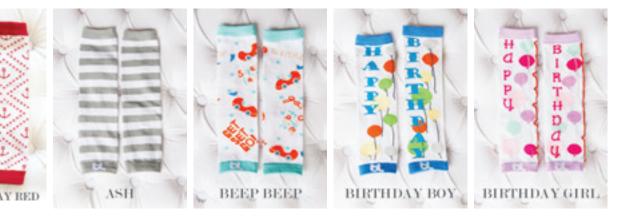

#### trendy and perfect for every baby

BABY LEGGINGS TAKE BABY STYLE TO THE NEXT LEVEL AND MAKE LIFE A LITTLE EASIER FOR MOM. NOW AVAILABLE IN OVER ONE HUNDRED PRINTS, MOMS ARE SURE TO FIND SEVERAL PAIRS THAT COORDINATE PERFECTLY WITH THEIR BABY'S WARDROBE.