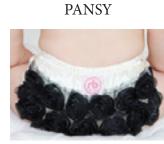

#### make those little buns ruffled buns

RUFFLE BUNS ARE THE MOST USEFUL AND FASHIONABLE ACCESSORY FOR ALL LITTLE GIRLS! THEY HELP MAKE DIAPER CHANGES A BREEZE WHILE ALSO ADDING A LITTLE STYLE TO ANY ENSEMBLE!

CHEVELLE

LUCKY

VICTORIAN

TICKLED PINK

ZIGGY

PICNIC

AMERICANA

DOROTHY

PIPPI

CUPCAKE

CAMO

BLOSSOM

LEMONADE

SUGAR COOKIE

COSMOS

BUTTERCUP

FORGET ME NOT

AHOY

SEDONA

GEO

SO SWEET

HEART TO HEART

PINK SAFARI

**RED CHEETAH** 

FIREWORKS

GO WILD

DERBY

SAILOR

SHAMROCK

CONFETTI BLACK

AQUA

CHERRY