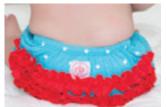

#### make those little buns ruffled buns

RUFFLE BUNS ARE THE MOST USEFUL AND FASHIONABLE ACCESSORY FOR ALL LITTLE GIRLS! THEY HELP MAKE DIAPER CHANGES A BREEZE WHILE ALSO ADDING A LITTLE STYLE TO ANY ENSEMBLE!

COTTON CANDY

SAIL AWAY

DREAMSICLE

MARITIME

PIXIE DUST

BERRY BLISS

SHERBERT

LEMON PARFAIT

TROPICAL