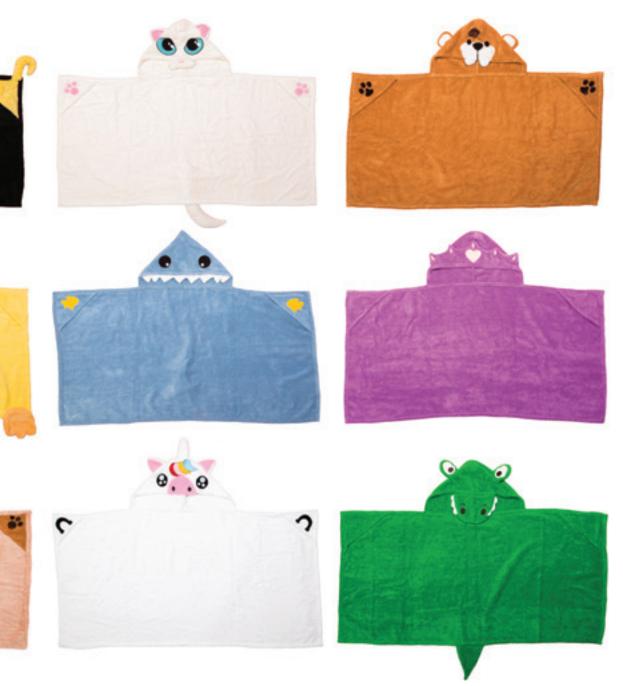

### give the ultimate enjoyable experience at the pool, beach or bath time

KEEP YOUR CHILD WARM AND DRY IN OUR COMFY AND LUXURIOUS HOODED TOWELS. IT'S PREMIUM QUALITY ENSURES THIS TOWEL TO BE SOFT, ABSORBANT AND DURABLE.

Top of page: Left to right: **BUNNY** hooded towel. White terry cotton. — **MOE** hooded towel. Green terry cotton. — **SHADOW** hooded towel. Black terry cotton. — **PRINCESS** hooded towel. Pink terry cotton. — **MUTT** hooded towel. Light Brown terry cotton. — **HUGASAURUS** hooded towel. Bright Green terry cotton.