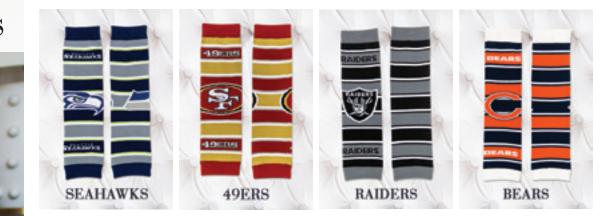

## 25 NFL teams

#### SCORE A STYLE TOUCHDOWN WITH TRENDY NFL CANOPIES. PERFECT FOR LITTLE FOOTBALL FANATICS!

DENVER BRONCOS canopy. – OAKLAND RAIDERS canopy. – GREEN BAY PACKERS canopy. – PITTSBURG STEELERS canopy. – SEATTLE SEAHAWKS whole caboodle. – BALTIMORE RAVENS whole caboodle.

Left page: CHICAGO BEARS canopy. – INDIANAPOLIS COLTS whole caboodle. – BUFFALO BILLS whole caboodle. – NEW ORLEANS SAINTS canopy. – DALLAS COWBOYS canopy. – SAN FRANCISCO 49ERS canopy. Right page: KANSAS CITY CHIEFS whole caboodle. – MIAMI DOLPHINS whole caboodle. – CINCINATTI BENGALS whole caboodle. – HOUSTON TEXANS whole caboodle.