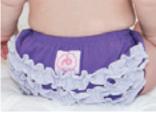

#### make those little buns ruffled buns

RUFFLE BUNS ARE THE MOST USEFUL AND FASHIONABLE ACCESSORY FOR ALL LITTLE GIRLS! THEY HELP MAKE DIAPER CHANGES A BREEZE WHILE ALSO ADDING A LITTLE STYLE TO ANY ENSEMBLE!