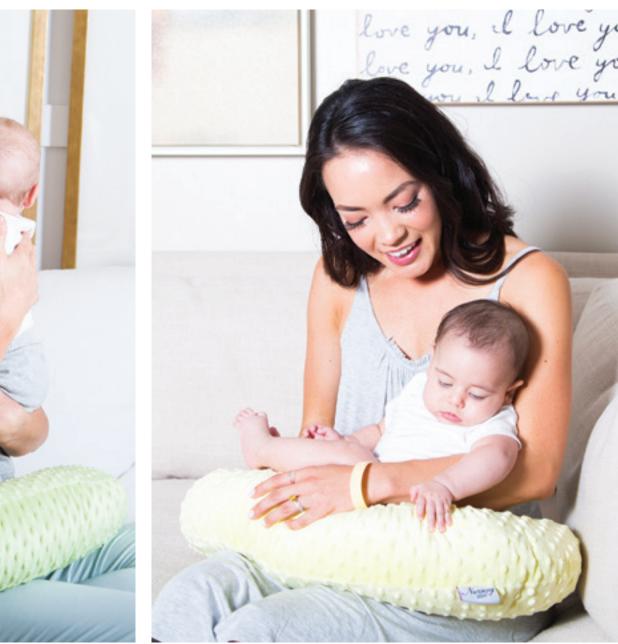

### comfort and stability never looked so good

NURSING PILLOWS ARE AS FUNCTIONAL AS THEY ARE FASHIONABLE—JUST WHAT NURSING MOTHERS ARE SEARCHING FOR!

New Arrivals

clockwise from top left: **SLEEPY** Dark Gray & White. - **DAWN** Red, Navy Blue & Green. - **PEACEFUL** Black & White. - **SNUGGLES** Turquoise, Pinks & White. - **NIGHT OWL** Black & White. - **DREAMY** Gray & White.

BLUE Minky Nursing Pillow. – GRAY Minky Nursing Pillow. – LILAC Minky Nursing Pillow.

CHARTREUSE Minky Nursing Pillow. – YELLOW Minky Nursing Pillow.