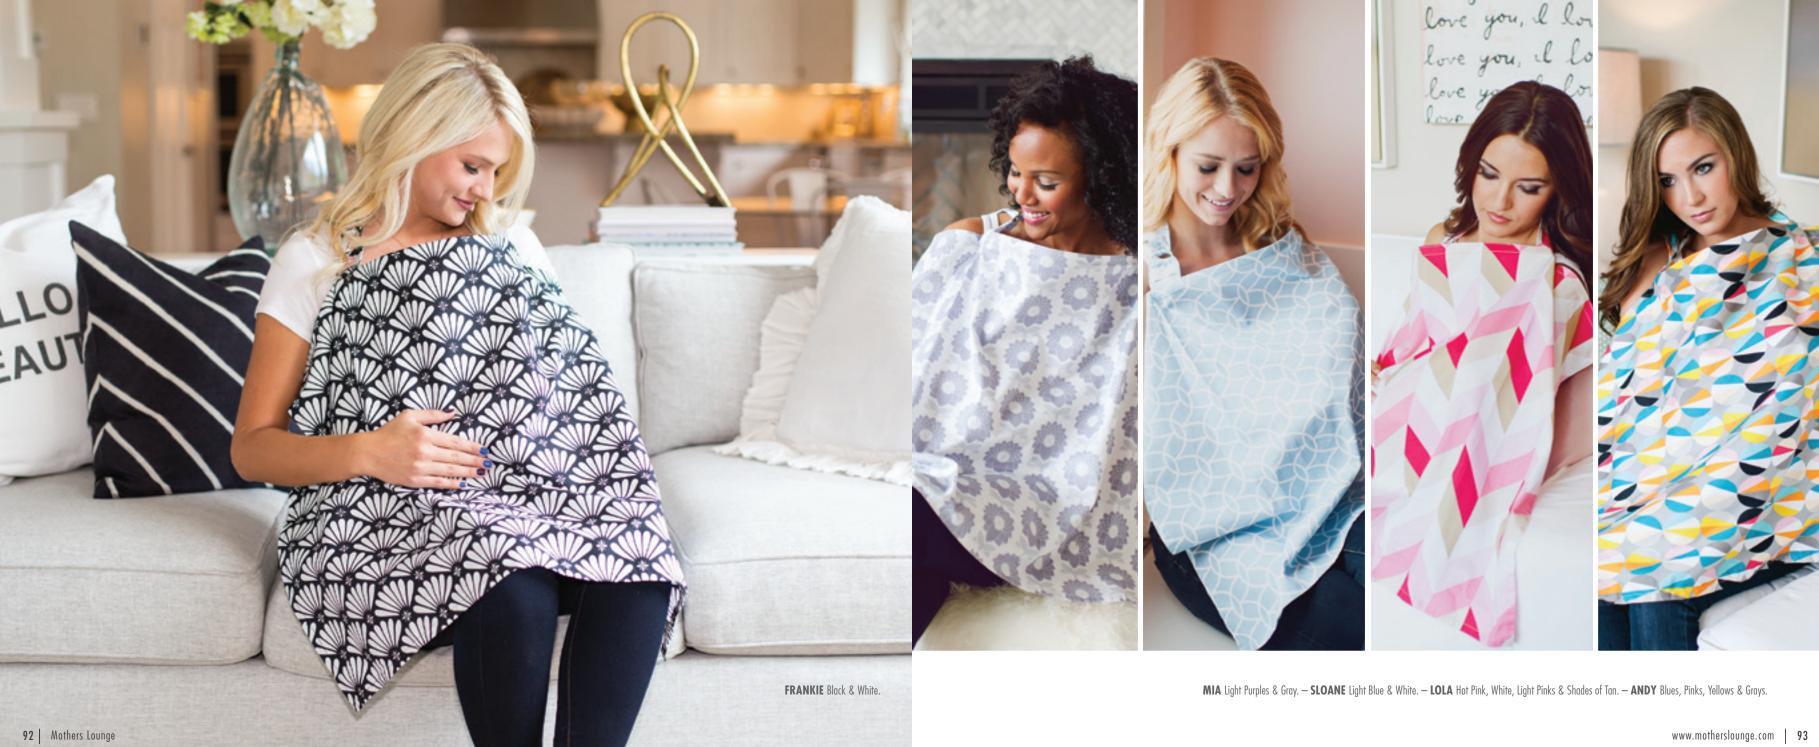

### bold, classic, and beautiful

DESIGNED FOR THE ON-THE-GO MOM—UDDER COVERS NURSING COVERS ALLOW MOM TO NURSE DISCREETLY WITHOUT MISSING A BEAT.

www.motherslounge.com

CHARLOTTE White, Shades of Pink, Purple, Greens, Blues, Orange & Yellow. – JAMES Dark Blue & Light Blue. – RYDEN Navy Blue, Taupe & White.

ABBIE Gray, White, Coral, Yellow & Mint Green. – LILY Black, Gray & White.

CONNOR Light Gray & White. - BROOKLYN Aqua, Shades of Pink, White & Turquoise.

SWAYZE Black & White. – JORDAN White, Light Blue & Taupe. – NOAH White, Gray, Green & Blue. – CALEB Dark Blue, Gray & White. – GRACE Gray & White.