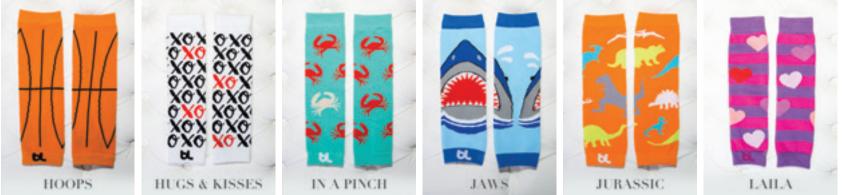

#### trendy and perfect for every baby

BABY LEGGINGS TAKE BABY STYLE TO THE NEXT LEVEL AND MAKE LIFE A LITTLE EASIER FOR MOM. NOW AVAILABLE IN OVER ONE HUNDRED PRINTS, MOMS ARE SURE TO FIND SEVERAL PAIRS THAT COORDINATE PERFECTLY WITH THEIR BABY'S WARDROBE.