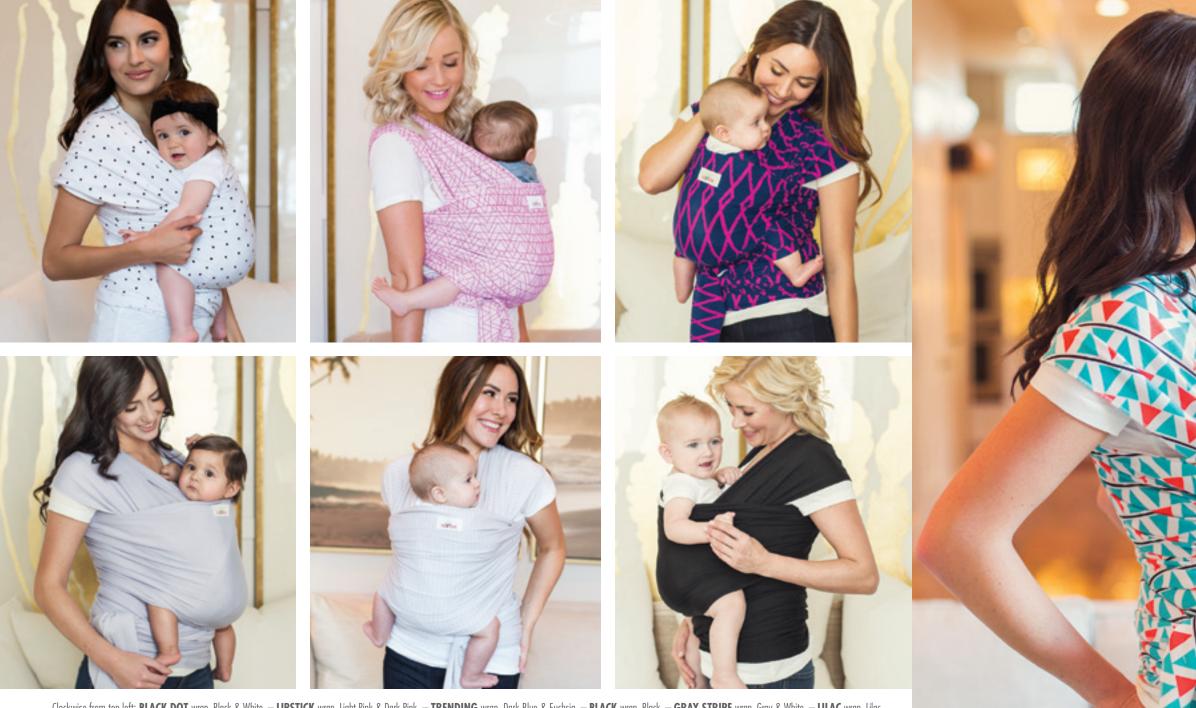

Clockwise from top left: BLACK DOT wrap. Black & White. – LIPSTICK wrap. Light Pink & Dark Pink. – TRENDING wrap. Dark Blue & Fuchsia. – BLACK wrap. Black. – GRAY STRIPE wrap. Gray & White. – LILAC wrap. Lilac. Right Page - Clockwise from left: CALI wrap. White, Black, Red & Teal. – SHADOW wrap. Black & White. – TRIBAL wrap. Yellow, Pink, Mint, Gray, Black & White.