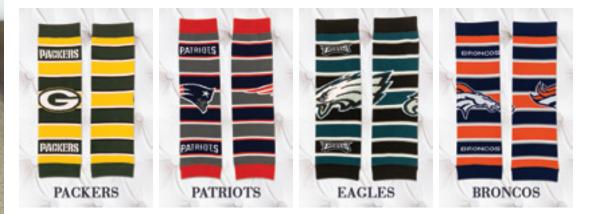

## 25 NFL teams

#### SCORE A STYLE TOUCHDOWN WITH TRENDY NFL CANOPIES. PERFECT FOR LITTLE FOOTBALL FANATICS!

DENVER BRONCOS canopy. – OAKLAND RAIDERS canopy. – GREEN BAY PACKERS canopy. – PITTSBURG STEELERS canopy. – SEATTLE SEAHAWKS whole caboodle. – BALTIMORE RAVENS whole caboodle.