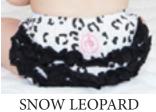

#### make those little buns ruffled buns

RUFFLE BUNS ARE THE MOST USEFUL AND FASHIONABLE ACCESSORY FOR ALL LITTLE GIRLS! THEY HELP MAKE DIAPER CHANGES A BREEZE WHILE ALSO ADDING A LITTLE STYLE TO ANY ENSEMBLE!

### Ruffle Buns come in 5 different sizes!

CLOVER