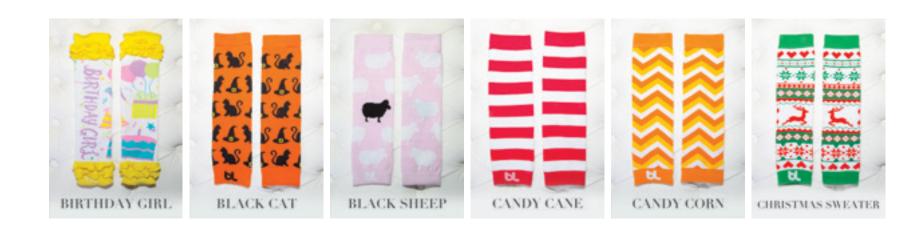

#### trendy and perfect for every baby

BABY LEGGINGS TAKE BABY STYLE TO THE NEXT LEVEL AND MAKE LIFE A LITTLE EASIER FOR MOM. NOW AVAILABLE IN OVER ONE HUNDRED PRINTS, MOMS ARE SURE TO FIND SEVERAL PAIRS THAT COORDINATE PERFECTLY WITH THEIR BABY'S WARDROBE.