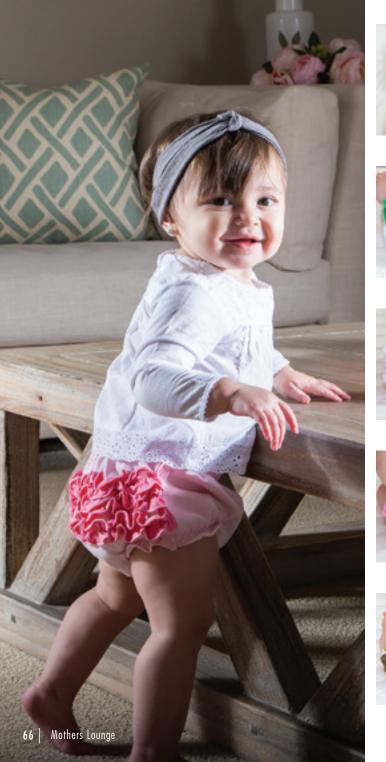

#### make those little buns ruffled buns

RUFFLE BUNS ARE THE MOST USEFUL AND FASHIONABLE ACCESSORY FOR ALL LITTLE GIRLS! THEY HELP MAKE DIAPER CHANGES A BREEZE WHILE ALSO ADDING A LITTLE STYLE TO ANY ENSEMBLE!