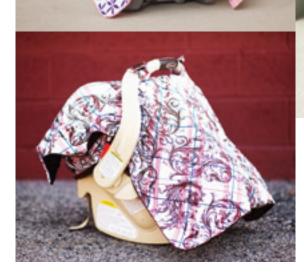

Left page - Top left down: **KNOTT** canopy. Black & White. Minky Gray. — **KENDRA** canopy. Coral Pink, Navy & White. Minky Coral Pink. — **EASTWOOD** canopy. Red, Blue, Brown & White. Minky Brown. — **HAYDEN** canopy. Green, Bright Blue & White. Minky Bright Blue.