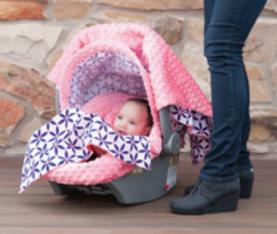

#### step it up a few notches

WITH A CANOPY COUTURE™ WHOLE CABOODLE. BABY WILL FEEL COZY IN A MINKY LINED CARRIER AND MOM WILL FEEL GREAT ABOUT PROVIDING HER BABY WITH A SOFT, COMFORTABLE CAR SEAT ACCESSORY SET.

#### CHEVY Whole Caboodle 5 Piece Se

The Whole Caboodle Includes

A. Carseat Canop

Е

- B. Replacement Umbrella
- C. Minky Slip Cover
- D. Minky Head Support Pillo
- . Baby Lap Blanket

Left page: SOLOMON whole caboodle. Black & White. Minky Red. – HUNTER whole caboodle. Black & Shades of Green. Minky Moss Green. – JAYDEN whole caboodle. Red & White. Minky Light Gray. Right page: AIDEN whole caboodle. Blue, Orange, Browns & White. Minky Blue.