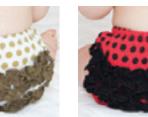

#### make those little buns ruffled buns

RUFFLE BUNS ARE THE MOST USEFUL AND FASHIONABLE ACCESSORY FOR ALL LITTLE GIRLS! THEY HELP MAKE DIAPER CHANGES A BREEZE WHILE ALSO ADDING A LITTLE STYLE TO ANY ENSEMBLE!

CHEVELLE

LUCKY

VICTORIAN

TICKLED PINK

ZIGGY

PICNIC

AMERICANA

DOROTHY