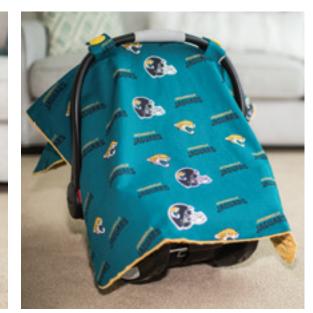

PHILADELPHIA EAGLES canopy. – CLEVELAND BROWNS canopy.
ST. LOUIS RAMS canopy. – JACKSONVILLE JAGUARS canopy.

TAMPA BAY BUCCANEERS canopy. — TENNESSEE TITANS canopy.

SAN DIEGO CHARGERS whole caboodle. - NEW YORK JETS whole caboodle. - NEW ENGLAND PATRIOTS whole caboodle.