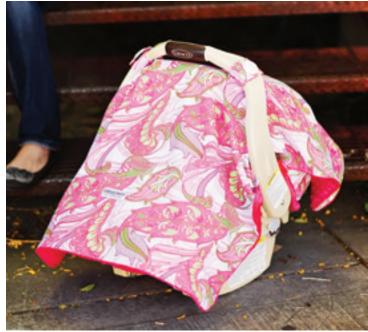

#### from drab to fab in 20 seconds

CANOPY COUTURE™ TRANSFORMS A NORMAL INFANT CAR SEAT INTO A STATEMENT PIECE. KEEP BABY PROTECTED AND IN STYLE WITH ONE OF OUR MANY DESIGNS.

Clockwise from top left: JAGGER canopy. Dark Blue & White. Minky Dark Blue. – JAYDEN canopy. Red & White. Minky Light Gray. – SPRINKLED canopy. Pinks, Purple, Green & White. Minky Hot Pink. – LOVELY canopy. Black, Gray, White. Minky Hot Pink. – MADDOX canopy. Black, Gray & White. Minky Blue.