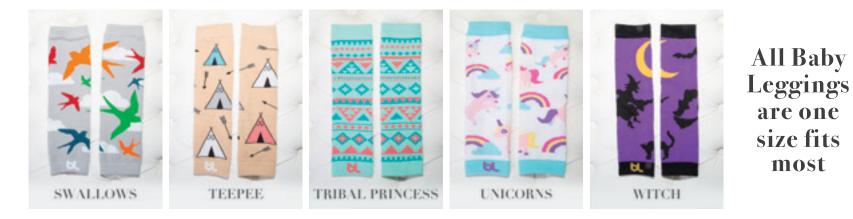

#### trendy and perfect for every baby

BABY LEGGINGS TAKE BABY STYLE TO THE NEXT LEVEL AND MAKE LIFE A LITTLE EASIER FOR MOM. NOW AVAILABLE IN OVER ONE HUNDRED PRINTS, MOMS ARE SURE TO FIND SEVERAL PAIRS THAT COORDINATE PERFECTLY WITH THEIR BABY'S WARDROBE.