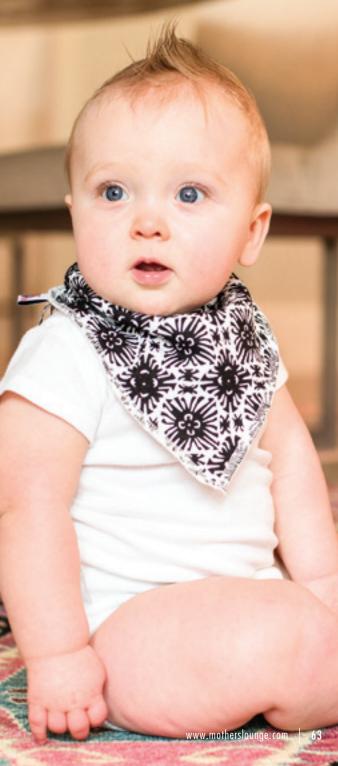

#### a modern take on the classic Bib

INTRODUCING BIBS BY BABY LEGGINGS-WITH A CUTE, FASHIONABLE BANDANA DESIGN AND SIMPLE SNAP CLOSURE, THESE NEW SOFT AND ABSORBANT BIBS ARE A BABY ESSENTIAL.

Clockwise from top left: PIXIE bandana bib. Shades of Pink, Green, Blue, Purple, Gray & White. – OWEN bandana bib. Tan, Green, Blue & White. – BLAZE bandana bib. Yellow, Black & White. - KYLA bandana bib. Black & White. - AVA bandana bib. Gray & White. - JUNO bandana bib. Gray & Black.

JERI bandana bib. Light Brown, Tan & Black.

Left page: **PARKER** bandana bib. Shades of Green & Black. — **HEIDI** bandana bib. Red & White. — **CHLOE** bandana bib. Pink, Gray & White. Right page: Clockwise from top left: **BILLY** bandana bib. Navy Blue & Light Blue. — **COLE** bandana bib. Black & White. — **CHRIS** bandana bib. Black & White. — **LEVI** bandana bib. Gray & White. — **DALLAS** bandana bib. Pink, Purple, Red, Green, Yellow, Gray & White.