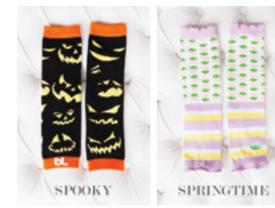

#### trendy and perfect for every baby

BABY LEGGINGS TAKE BABY STYLE TO THE NEXT LEVEL AND MAKE LIFE A LITTLE EASIER FOR MOM. NOW AVAILABLE IN OVER ONE HUNDRED PRINTS, MOMS ARE SURE TO FIND SEVERAL PAIRS THAT COORDINATE PERFECTLY WITH THEIR BABY'S WARDROBE.