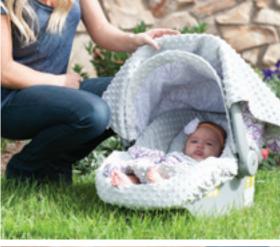

#### step it up a few notches

WITH A CANOPY COUTURE™ WHOLE CABOODLE. BABY WILL FEEL COZY IN A MINKY LINED CARRIER AND MOM WILL FEEL GREAT ABOUT PROVIDING HER BABY WITH A SOFT, COMFORTABLE CAR SEAT ACCESSORY SET.

#### CHEVY Whole Caboodle 5 Piece Se

The Whole Caboodle Includes

A. Carseat Canop

Е

- B. Replacement Umbrella
- C. Minky Slip Cover
- D. Minky Head Support Pillo
- . Baby Lap Blanket

Left page: SOLOMON whole caboodle. Black & White. Minky Red. – HUNTER whole caboodle. Black & Shades of Green. Minky Moss Green. – JAYDEN whole caboodle. Red & White. Minky Light Gray. Right page: AIDEN whole caboodle. Blue, Orange, Browns & White. Minky Blue.