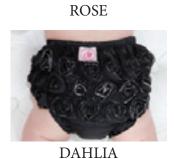

#### make those little buns ruffled buns

RUFFLE BUNS ARE THE MOST USEFUL AND FASHIONABLE ACCESSORY FOR ALL LITTLE GIRLS! THEY HELP MAKE DIAPER CHANGES A BREEZE WHILE ALSO ADDING A LITTLE STYLE TO ANY ENSEMBLE!

CHEVELLE

LUCKY

VICTORIAN

TICKLED PINK

ZIGGY

PICNIC

AMERICANA

DOROTHY

PIPPI

CUPCAKE

CAMO

BLOSSOM

LEMONADE

SUGAR COOKIE

COSMOS

BUTTERCUP

FORGET ME NOT

AHOY

SEDONA

GEO

SO SWEET

HEART TO HEART

PINK SAFARI

**RED CHEETAH** 

FIREWORKS

GO WILD

DERBY

SAILOR

SHAMROCK

CONFETTI BLACK

AQUA

CHERRY