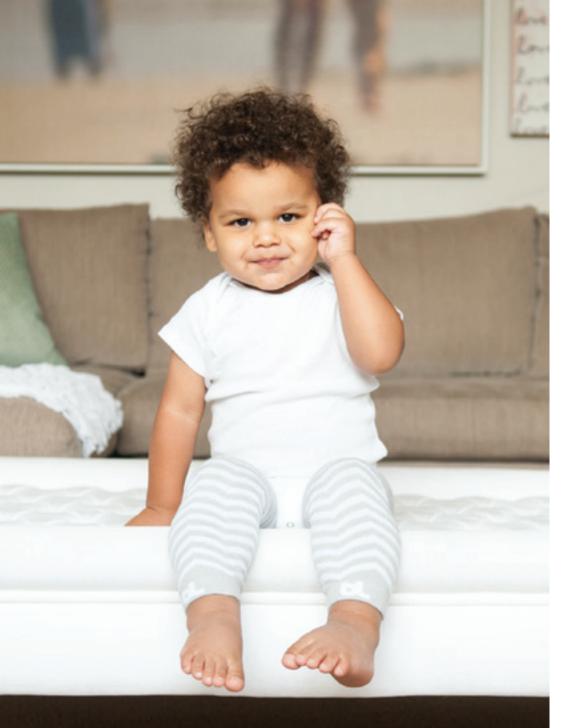

#### trendy and perfect for every baby

BABY LEGGINGS TAKE BABY STYLE TO THE NEXT LEVEL AND MAKE LIFE A LITTLE EASIER FOR MOM. NOW AVAILABLE IN OVER ONE HUNDRED PRINTS, MOMS ARE SURE TO FIND SEVERAL PAIRS THAT COORDINATE PERFECTLY WITH THEIR BABY'S WARDROBE.