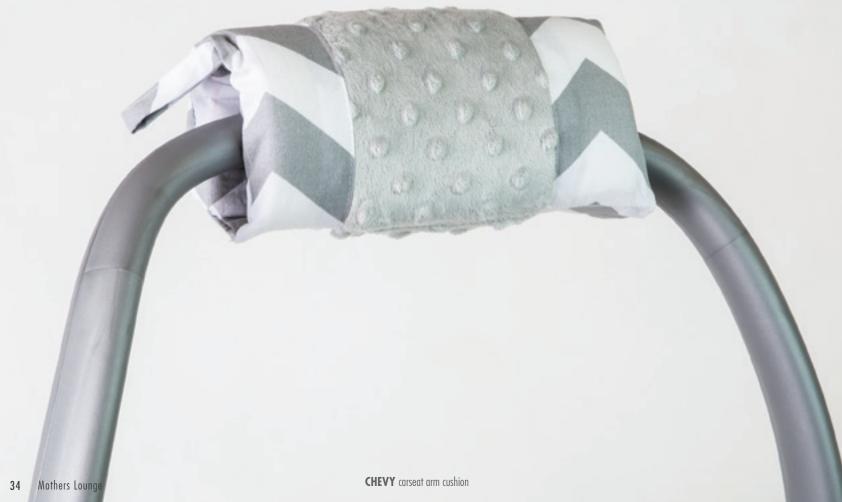

Row 1 Left to Right: ANGELINA carseat arm cushion. - EASTWOOD carseat arm cushion. - JAYDEN carseat arm cushion. - HAYDEN carseat arm cushion. - AIDEN carseat arm cushion. Row 2 Left to Right: BELLE carseat arm cushion. - HUNTER carseat arm cushion. - KENNEDY carseat arm cushion. - SOLOMON carseat arm cushion. - JAGGER carseat arm cushion. Row 3 Left to Right: MIKAYLA carseat arm cushion. - MADDOX carseat arm cushion. - NOA carseat arm cushion. - REAGAN carseat arm cushion. - SPRINKLED carseat arm cushion. Row 4 Left to Right: HAWKSLEE carseat arm cushion. – LOVELY carseat arm cushion. – KNOTT carseat arm cushion. – KENDRA carseat arm cushion. – TYLER carseat arm cushion.

#### carseat arm cushion

NOW PARENTS CAN BE AS COMFORTABLE AS THEIR BABY WITH OUR NEW STYLISH CANOPY COUTURE™ ARM CUSHION.