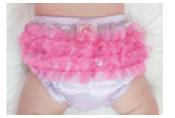

#### make those little buns ruffled buns

RUFFLE BUNS ARE THE MOST USEFUL AND FASHIONABLE ACCESSORY FOR ALL LITTLE GIRLS! THEY HELP MAKE DIAPER CHANGES A BREEZE WHILE ALSO ADDING A LITTLE STYLE TO ANY ENSEMBLE!