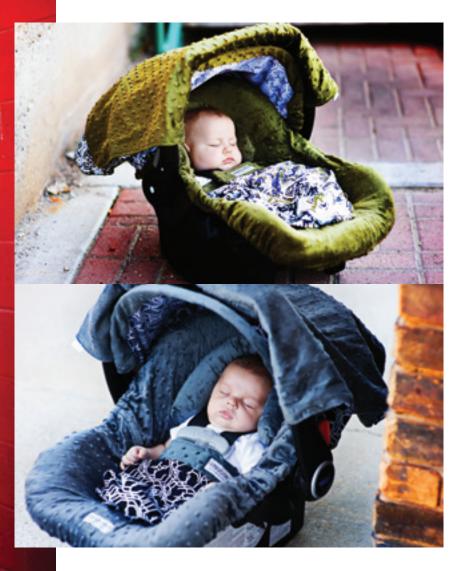

#### CHEVY Whole Caboodle 5 Piece Se

The Whole Caboodle Includes

A. Carseat Canop

Е

- B. Replacement Umbrella
- C. Minky Slip Cover
- D. Minky Head Support Pillo
- . Baby Lap Blanket

Left page: SOLOMON whole caboodle. Black & White. Minky Red. – HUNTER whole caboodle. Black & Shades of Green. Minky Moss Green. – JAYDEN whole caboodle. Red & White. Minky Light Gray. Right page: AIDEN whole caboodle. Blue, Orange, Browns & White. Minky Blue.

Right page: **EASTWOOD** whole caboodle. Red, Blue, Brown & White. Minky Brown. – **HAWKSLEE** whole caboodle. Navy, Moss Green, Gray & White. Minky Moss Green. – **KNOTT** whole caboodle. Black & White. Minky Gray.