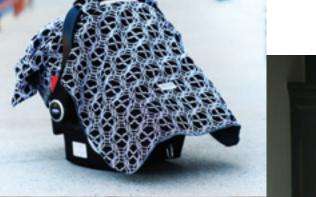

#### from drab to fab in 20 seconds

CANOPY COUTURE™ TRANSFORMS A NORMAL INFANT CAR SEAT INTO A STATEMENT PIECE. KEEP BABY PROTECTED AND IN STYLE WITH ONE OF OUR MANY DESIGNS.

Clockwise from top left: JAGGER canopy. Dark Blue & White. Minky Dark Blue. – JAYDEN canopy. Red & White. Minky Light Gray. – SPRINKLED canopy. Pinks, Purple, Green & White. Minky Hot Pink. – LOVELY canopy. Black, Gray, White. Minky Hot Pink. – MADDOX canopy. Black, Gray & White. Minky Blue.