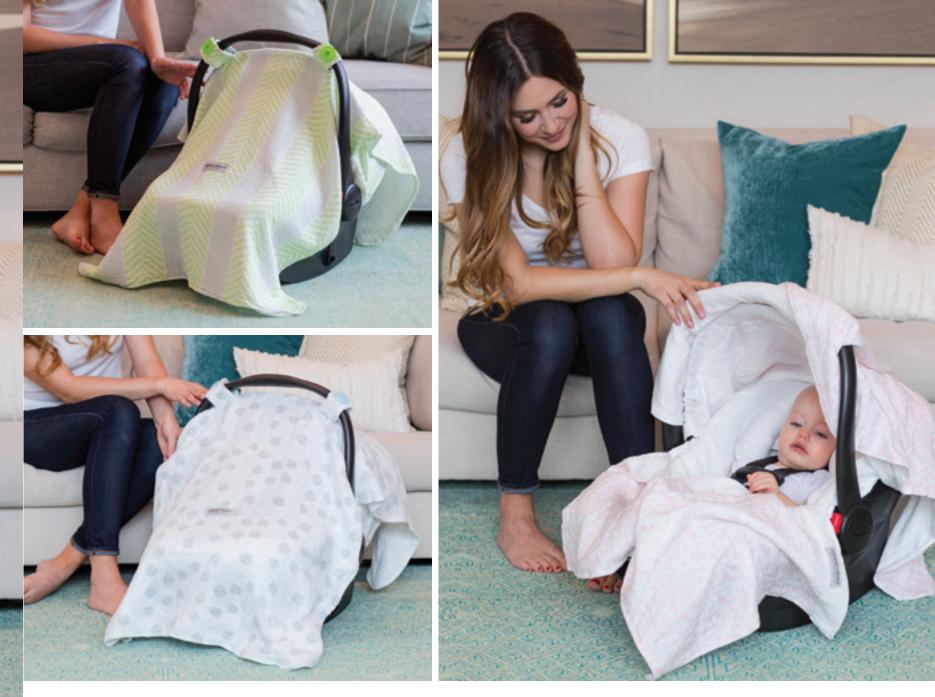

#### from drab to fab in 20 seconds

CANOPY COUTURE™ TRANSFORMS A NORMAL INFANT CAR SEAT INTO A STATEMENT PIECE. KEEP BABY PROTECTED AND IN STYLE WITH ONE OF OUR MANY DESIGNS.

Clockwise from top left: JAGGER canopy. Dark Blue & White. Minky Dark Blue. – JAYDEN canopy. Red & White. Minky Light Gray. – SPRINKLED canopy. Pinks, Purple, Green & White. Minky Hot Pink. – LOVELY canopy. Black, Gray, White. Minky Hot Pink. – MADDOX canopy. Black, Gray & White. Minky Blue.

#### step it up a few notches

WITH A CANOPY COUTURE™ WHOLE CABOODLE. BABY WILL FEEL COZY IN A MINKY LINED CARRIER AND MOM WILL FEEL GREAT ABOUT PROVIDING HER BABY WITH A SOFT, COMFORTABLE CAR SEAT ACCESSORY SET.