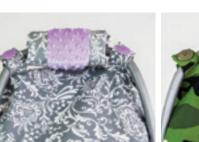

Left page: Clockwise from top left: SOLOMON canopy. Black & White. Minky Red. – CHEVY canopy. Light Gray & White. Minky Light Gray. — **NOA** canopy. Shades of Blue & White. Minky Blue. - **KENNEDY** canopy. Blue, Yellow, Gray & White. Minky Bright Blue. Right page - Clockwise from top left: ANGELINA canopy. Light Pink & White. Minky Light Pink. – **REAGAN** canopy. Greens, Grays & White. Minky Gray. — **BELLE** canopy. Gray & White. Minky Light Lavender.