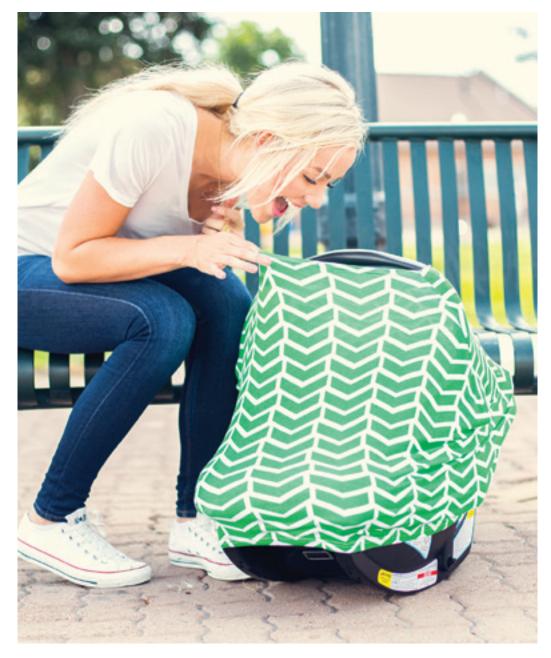

#### from drab to fab in 20 seconds

CANOPY COUTURE™ TRANSFORMS A NORMAL INFANT CAR SEAT INTO A STATEMENT PIECE. KEEP BABY PROTECTED AND IN STYLE WITH ONE OF OUR MANY DESIGNS.

Clockwise from top left: JAGGER canopy. Dark Blue & White. Minky Dark Blue. – JAYDEN canopy. Red & White. Minky Light Gray. – SPRINKLED canopy. Pinks, Purple, Green & White. Minky Hot Pink. – LOVELY canopy. Black, Gray, White. Minky Hot Pink. – MADDOX canopy. Black, Gray & White. Minky Blue.