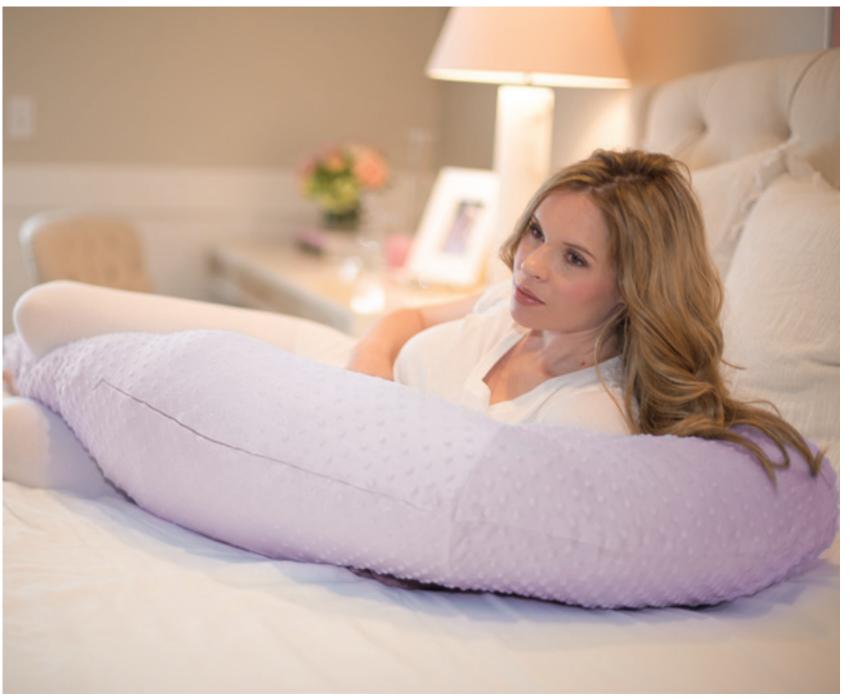

### total body support

EXTENDED LENGTH DESIGN PROVIDES SUPPORT ALL THE WAY DOWN TO YOUR ANKLES, ALLEVIATING STRAIN ON HIPS

WHITE Minky Pregnancy Pillow – **GRAY** Pregnancy Pillow.

Left Page: PINK Minky Pregnancy Pillow. – GRAY Minky Pregnancy Pillow. Right Page: LILAC Minky Pregnancy Pillow.