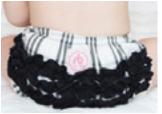

#### make those little buns ruffled buns

RUFFLE BUNS ARE THE MOST USEFUL AND FASHIONABLE ACCESSORY FOR ALL LITTLE GIRLS! THEY HELP MAKE DIAPER CHANGES A BREEZE WHILE ALSO ADDING A LITTLE STYLE TO ANY ENSEMBLE!

CHEVELLE

LUCKY

VICTORIAN

TICKLED PINK

ZIGGY

PICNIC

AMERICANA

DOROTHY

PIPPI

CUPCAKE

CAMO

BLOSSOM

LEMONADE

SUGAR COOKIE

COSMOS

BUTTERCUP

FORGET ME NOT

AHOY

SEDONA

GEO

SO SWEET

HEART TO HEART

PINK SAFARI

**RED CHEETAH** 

FIREWORKS

GO WILD

DERBY

SAILOR

SHAMROCK

CONFETTI BLACK

AQUA

CHERRY