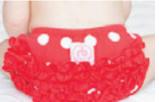

#### make those little buns ruffled buns

RUFFLE BUNS ARE THE MOST USEFUL AND FASHIONABLE ACCESSORY FOR ALL LITTLE GIRLS! THEY HELP MAKE DIAPER CHANGES A BREEZE WHILE ALSO ADDING A LITTLE STYLE TO ANY ENSEMBLE!

JELLY BEAN

STORMY

PINK PETAL

(d)

PLUM DANDY

BLUSH RUSH

PURPLE POSH

I PINK I CAN

MOONLIGHT

BUBBLE GUM

**BEST FRIENDS** 

LIME'S UP

BLUE LAGOON

ICING

PEACOCK

PINK SUGAR