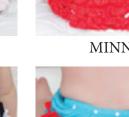

#### make those little buns ruffled buns

RUFFLE BUNS ARE THE MOST USEFUL AND FASHIONABLE ACCESSORY FOR ALL LITTLE GIRLS! THEY HELP MAKE DIAPER CHANGES A BREEZE WHILE ALSO ADDING A LITTLE STYLE TO ANY ENSEMBLE!

MOONLIGHT

BUBBLE GUM

**BEST FRIENDS** 

LIME'S UP

BLUE LAGOON

ICING

PEACOCK

PINK SUGAR