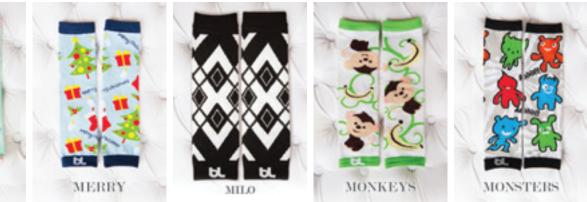

#### trendy and perfect for every baby

BABY LEGGINGS TAKE BABY STYLE TO THE NEXT LEVEL AND MAKE LIFE A LITTLE EASIER FOR MOM. NOW AVAILABLE IN OVER ONE HUNDRED PRINTS, MOMS ARE SURE TO FIND SEVERAL PAIRS THAT COORDINATE PERFECTLY WITH THEIR BABY'S WARDROBE.