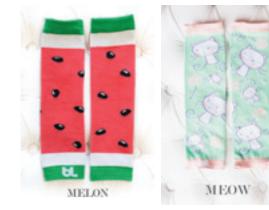

#### trendy and perfect for every baby

BABY LEGGINGS TAKE BABY STYLE TO THE NEXT LEVEL AND MAKE LIFE A LITTLE EASIER FOR MOM. NOW AVAILABLE IN OVER ONE HUNDRED PRINTS, MOMS ARE SURE TO FIND SEVERAL PAIRS THAT COORDINATE PERFECTLY WITH THEIR BABY'S WARDROBE.

FOUR SQUARE

FRANKENSTEIN

I have you I love you