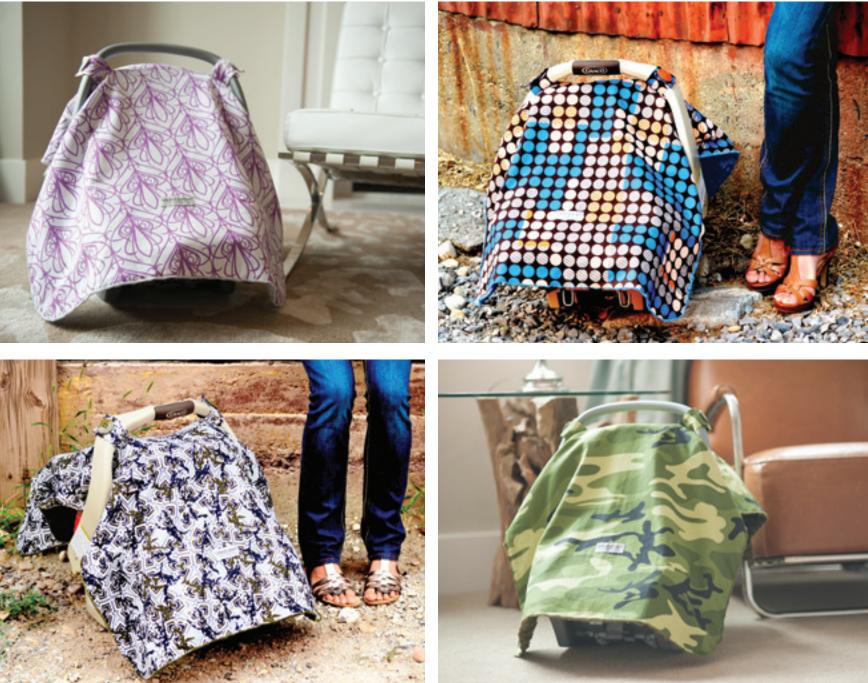

Left page - Top left down: **KNOTT** canopy. Black & White. Minky Gray. — **KENDRA** canopy. Coral Pink, Navy & White. Minky Coral Pink. — **EASTWOOD** canopy. Red, Blue, Brown & White. Minky Brown. — **HAYDEN** canopy. Green, Bright Blue & White. Minky Bright Blue.

TYLER canopy. Bright Blue, Red & White. Minky Red.
Right page - Clockwise from top left: MIKAYLA canopy. Bright Purple & White. Minky Light Gray. — AIDEN canopy. Blue, Orange, Browns & White.
Minky Blue. — HUNTER canopy. Black & Shades of Green. Minky Moss Green. — HAWKSLEE canopy. Navy, Moss Green, Gray & White. Minky Moss Green.

Left page: Clockwise from top left: SOLOMON canopy. Black & White. Minky Red. – CHEVY canopy. Light Gray & White. Minky Light Gray. — **NOA** canopy. Shades of Blue & White. Minky Blue. - **KENNEDY** canopy. Blue, Yellow, Gray & White. Minky Bright Blue. Right page - Clockwise from top left: ANGELINA canopy. Light Pink & White. Minky Light Pink. – **REAGAN** canopy. Greens, Grays & White. Minky Gray. — **BELLE** canopy. Gray & White. Minky Light Lavender.