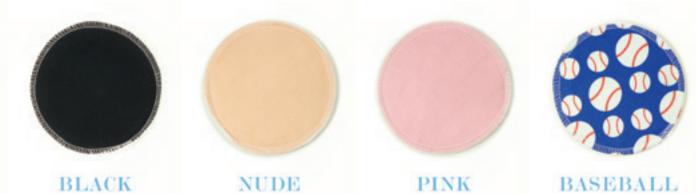

### in with the fun and out with the "blah"

OF ORDINARY BREAST PADS! PUT A NEW SPIN ON EVERYDAY BREAST PADS WITH OUR 5-PLY, WASHABLE, 100% COTTON FLANNEL PADS AVAILABLE IN 27 PRINTS AS WELL AS WHITE, BLACK, PINK & NUDE!