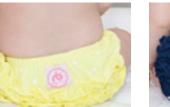

#### make those little buns ruffled buns

RUFFLE BUNS ARE THE MOST USEFUL AND FASHIONABLE ACCESSORY FOR ALL LITTLE GIRLS! THEY HELP MAKE DIAPER CHANGES A BREEZE WHILE ALSO ADDING A LITTLE STYLE TO ANY ENSEMBLE!

PIGGY BANK

HEATHER GRAY

6

KELLY GREEN

MAGENTA

BLUEBIRD

WHITE

6

ELECTRIC BLUE

6

CANARY YELLOW

BRIGHT CORAL

RASPBERRY

MIDNIGHT

LOTUS

68 Mothers Lounge