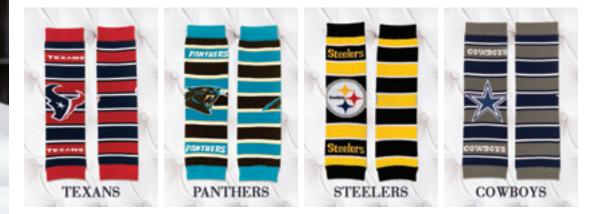

## 25 NFL teams

Left page: CHICAGO BEARS canopy. – INDIANAPOLIS COLTS whole caboodle. – BUFFALO BILLS whole caboodle. – NEW ORLEANS SAINTS canopy. – DALLAS COWBOYS canopy. – SAN FRANCISCO 49ERS canopy. Right page: KANSAS CITY CHIEFS whole caboodle. – MIAMI DOLPHINS whole caboodle. – CINCINATTI BENGALS whole caboodle. – HOUSTON TEXANS whole caboodle.