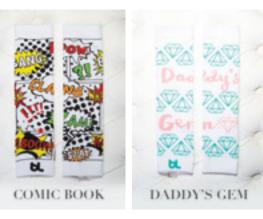

#### trendy and perfect for every baby

BABY LEGGINGS TAKE BABY STYLE TO THE NEXT LEVEL AND MAKE LIFE A LITTLE EASIER FOR MOM. NOW AVAILABLE IN OVER ONE HUNDRED PRINTS, MOMS ARE SURE TO FIND SEVERAL PAIRS THAT COORDINATE PERFECTLY WITH THEIR BABY'S WARDROBE.