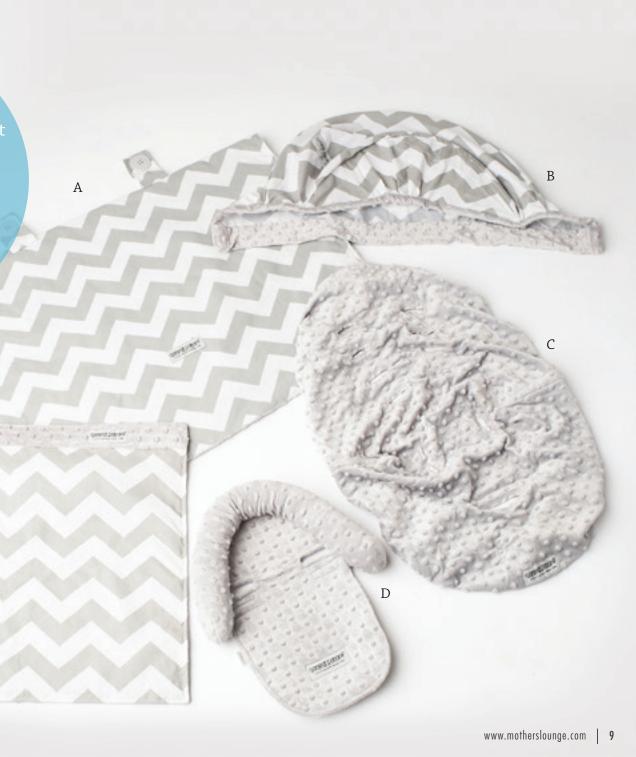

#### step it up a few notches

WITH A CANOPY COUTURE™ WHOLE CABOODLE. BABY WILL FEEL COZY IN A MINKY LINED CARRIER AND MOM WILL FEEL GREAT ABOUT PROVIDING HER BABY WITH A SOFT, COMFORTABLE CAR SEAT ACCESSORY SET.

#### CHEVY Whole Caboodle 5 Piece Se

The Whole Caboodle Includes

A. Carseat Canop

Е

- B. Replacement Umbrella
- C. Minky Slip Cover
- D. Minky Head Support Pillo
- . Baby Lap Blanket

Left page: SOLOMON whole caboodle. Black & White. Minky Red. – HUNTER whole caboodle. Black & Shades of Green. Minky Moss Green. – JAYDEN whole caboodle. Red & White. Minky Light Gray. Right page: AIDEN whole caboodle. Blue, Orange, Browns & White. Minky Blue.