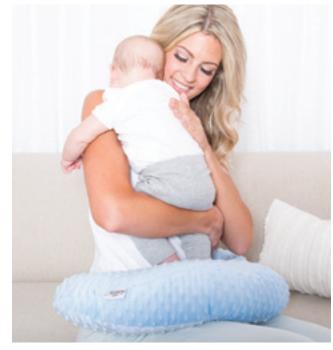

### comfort and stability never looked so good

NURSING PILLOWS ARE AS FUNCTIONAL AS THEY ARE FASHIONABLE—JUST WHAT NURSING MOTHERS ARE SEARCHING FOR!

New Arrivals

clockwise from top left: **SLEEPY** Dark Gray & White. - **DAWN** Red, Navy Blue & Green. - **PEACEFUL** Black & White. - **SNUGGLES** Turquoise, Pinks & White. - **NIGHT OWL** Black & White. - **DREAMY** Gray & White.

PINK Minky Nursing Pillow with Hearts. - BLUE Minky Nursing Pillow with Stars. - HOT PINK Minky Nursing Pillow.

STARRY NIGHT Red & White. - CALIFORNIA DREAMIN' Blue & White. - SERENITY Blue & White.

clockwise from top left: CLEMENTINE Lime Green & White. - LULLABY Pink & White. - FIREFLY Blue, Turquoise, Green, Gray & White. - TWILIGHT Black & White. - HUSH Gray & White. - KALEIDOSCOPE GRAY Gray, Black & White.

BLUE Minky Nursing Pillow. – GRAY Minky Nursing Pillow. – LILAC Minky Nursing Pillow.

CHARTREUSE Minky Nursing Pillow. – YELLOW Minky Nursing Pillow.