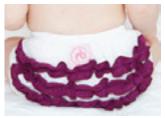

#### make those little buns ruffled buns

RUFFLE BUNS ARE THE MOST USEFUL AND FASHIONABLE ACCESSORY FOR ALL LITTLE GIRLS! THEY HELP MAKE DIAPER CHANGES A BREEZE WHILE ALSO ADDING A LITTLE STYLE TO ANY ENSEMBLE!