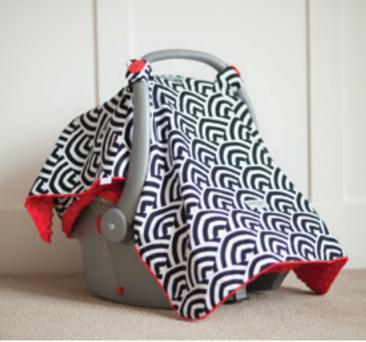

Left page: Clockwise from top left: SOLOMON canopy. Black & White. Minky Red. – CHEVY canopy. Light Gray & White. Minky Light Gray. — **NOA** canopy. Shades of Blue & White. Minky Blue. - **KENNEDY** canopy. Blue, Yellow, Gray & White. Minky Bright Blue. Right page - Clockwise from top left: ANGELINA canopy. Light Pink & White. Minky Light Pink. – **REAGAN** canopy. Greens, Grays & White. Minky Gray. — **BELLE** canopy. Gray & White. Minky Light Lavender.