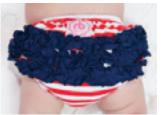

#### make those little buns ruffled buns

RUFFLE BUNS ARE THE MOST USEFUL AND FASHIONABLE ACCESSORY FOR ALL LITTLE GIRLS! THEY HELP MAKE DIAPER CHANGES A BREEZE WHILE ALSO ADDING A LITTLE STYLE TO ANY ENSEMBLE!

CHEVELLE

LUCKY

VICTORIAN

TICKLED PINK

ZIGGY

PICNIC

AMERICANA

DOROTHY

PIPPI

CUPCAKE

CAMO

BLOSSOM

LEMONADE

SUGAR COOKIE

COSMOS

BUTTERCUP

FORGET ME NOT

AHOY

SEDONA

GEO

SO SWEET

HEART TO HEART

PINK SAFARI

**RED CHEETAH** 

FIREWORKS

GO WILD

DERBY

SAILOR

SHAMROCK

CONFETTI BLACK

AQUA

CHERRY