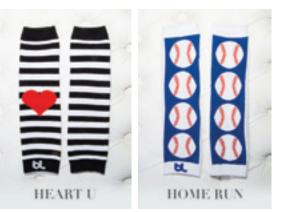

#### trendy and perfect for every baby

BABY LEGGINGS TAKE BABY STYLE TO THE NEXT LEVEL AND MAKE LIFE A LITTLE EASIER FOR MOM. NOW AVAILABLE IN OVER ONE HUNDRED PRINTS, MOMS ARE SURE TO FIND SEVERAL PAIRS THAT COORDINATE PERFECTLY WITH THEIR BABY'S WARDROBE.