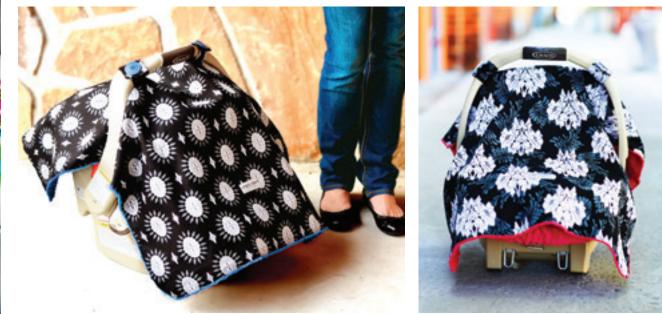

#### step it up a few notches

WITH A CANOPY COUTURE™ WHOLE CABOODLE. BABY WILL FEEL COZY IN A MINKY LINED CARRIER AND MOM WILL FEEL GREAT ABOUT PROVIDING HER BABY WITH A SOFT, COMFORTABLE CAR SEAT ACCESSORY SET.

#### CHEVY Whole Caboodle 5 Piece Se

The Whole Caboodle Includes

A. Carseat Canop

Е

- B. Replacement Umbrella
- C. Minky Slip Cover
- D. Minky Head Support Pillo
- . Baby Lap Blanket

Left page: SOLOMON whole caboodle. Black & White. Minky Red. – HUNTER whole caboodle. Black & Shades of Green. Minky Moss Green. – JAYDEN whole caboodle. Red & White. Minky Light Gray. Right page: AIDEN whole caboodle. Blue, Orange, Browns & White. Minky Blue.