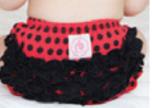

#### make those little buns ruffled buns

RUFFLE BUNS ARE THE MOST USEFUL AND FASHIONABLE ACCESSORY FOR ALL LITTLE GIRLS! THEY HELP MAKE DIAPER CHANGES A BREEZE WHILE ALSO ADDING A LITTLE STYLE TO ANY ENSEMBLE!

FORGET ME NOT

AHOY

SEDONA

GEO

SO SWEET

HEART TO HEART

PINK SAFARI

**RED CHEETAH** 