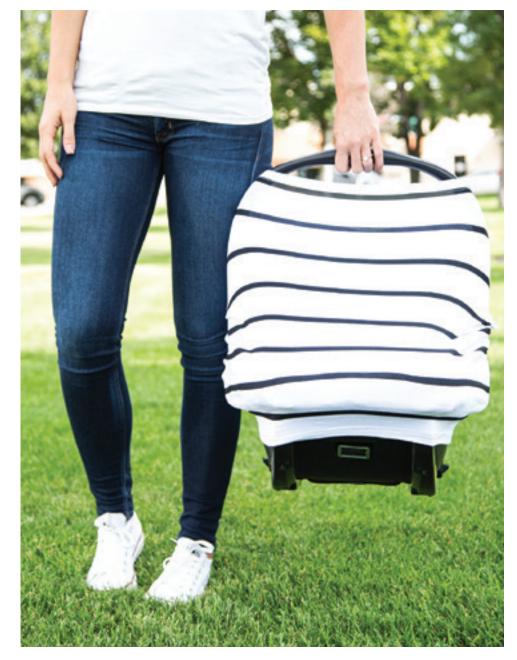

Left page - Top left down: **KNOTT** canopy. Black & White. Minky Gray. — **KENDRA** canopy. Coral Pink, Navy & White. Minky Coral Pink. — **EASTWOOD** canopy. Red, Blue, Brown & White. Minky Brown. — **HAYDEN** canopy. Green, Bright Blue & White. Minky Bright Blue.

TYLER canopy. Bright Blue, Red & White. Minky Red.
Right page - Clockwise from top left: MIKAYLA canopy. Bright Purple & White. Minky Light Gray. — AIDEN canopy. Blue, Orange, Browns & White.
Minky Blue. — HUNTER canopy. Black & Shades of Green. Minky Moss Green. — HAWKSLEE canopy. Navy, Moss Green, Gray & White. Minky Moss Green.