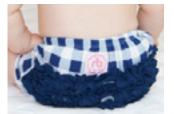

#### make those little buns ruffled buns

RUFFLE BUNS ARE THE MOST USEFUL AND FASHIONABLE ACCESSORY FOR ALL LITTLE GIRLS! THEY HELP MAKE DIAPER CHANGES A BREEZE WHILE ALSO ADDING A LITTLE STYLE TO ANY ENSEMBLE!

PIGGY BANK

HEATHER GRAY

6

KELLY GREEN

MAGENTA

BLUEBIRD

WHITE

6

ELECTRIC BLUE

6

CANARY YELLOW

BRIGHT CORAL

RASPBERRY

MIDNIGHT

LOTUS

68 Mothers Lounge