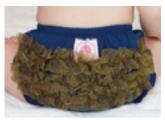

#### make those little buns ruffled buns

RUFFLE BUNS ARE THE MOST USEFUL AND FASHIONABLE ACCESSORY FOR ALL LITTLE GIRLS! THEY HELP MAKE DIAPER CHANGES A BREEZE WHILE ALSO ADDING A LITTLE STYLE TO ANY ENSEMBLE!