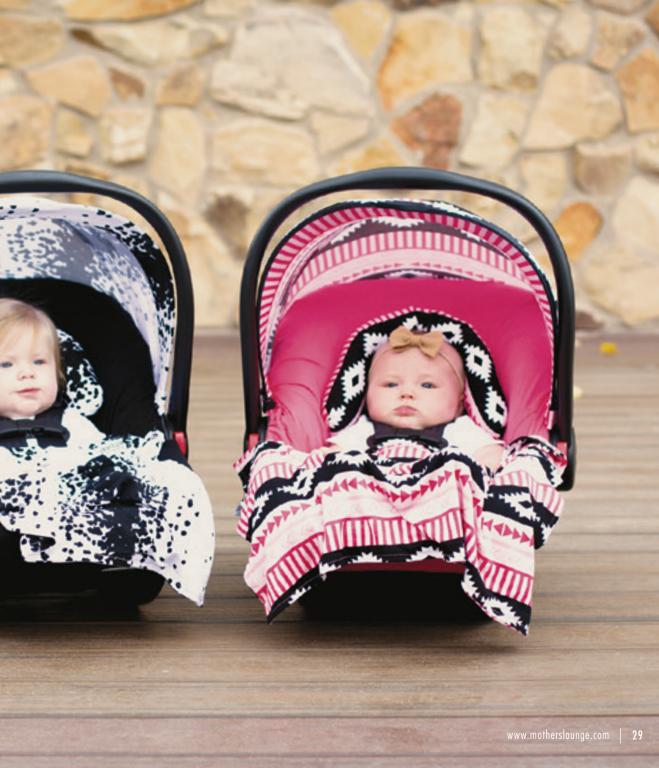

#### CHEVY Whole Caboodle 5 Piece Se

The Whole Caboodle Includes

A. Carseat Canop

Е

- B. Replacement Umbrella
- C. Minky Slip Cover
- D. Minky Head Support Pillo
- . Baby Lap Blanket

Left page: SOLOMON whole caboodle. Black & White. Minky Red. – HUNTER whole caboodle. Black & Shades of Green. Minky Moss Green. – JAYDEN whole caboodle. Red & White. Minky Light Gray. Right page: AIDEN whole caboodle. Blue, Orange, Browns & White. Minky Blue.

Left page: Clockwise from top left: **CHEVY** whole caboodle. Light Gray & White. Minky Light Gray. — **BELLE** whole caboodle. Gray & White. Minky Light Lavender. — **LOVELY** whole caboodle. Black, Gray, White. Minky Hot Pink. — **KENNEDY** whole caboodle. Blue, Yellow, Gray & White. Minky Bright Blue.

Right page: **EASTWOOD** whole caboodle. Red, Blue, Brown & White. Minky Brown. – **HAWKSLEE** whole caboodle. Navy, Moss Green, Gray & White. Minky Moss Green. – **KNOTT** whole caboodle. Black & White. Minky Gray.