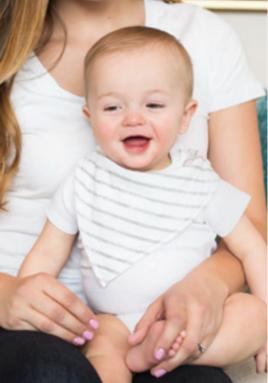

#### a modern take on the classic Bib

INTRODUCING BIBS BY BABY LEGGINGS-WITH A CUTE, FASHIONABLE BANDANA DESIGN AND SIMPLE SNAP CLOSURE, THESE NEW SOFT AND ABSORBANT BIBS ARE A BABY ESSENTIAL.

Clockwise from top left: PIXIE bandana bib. Shades of Pink, Green, Blue, Purple, Gray & White. – OWEN bandana bib. Tan, Green, Blue & White. – BLAZE bandana bib. Yellow, Black & White. - KYLA bandana bib. Black & White. - AVA bandana bib. Gray & White. - JUNO bandana bib. Gray & Black.