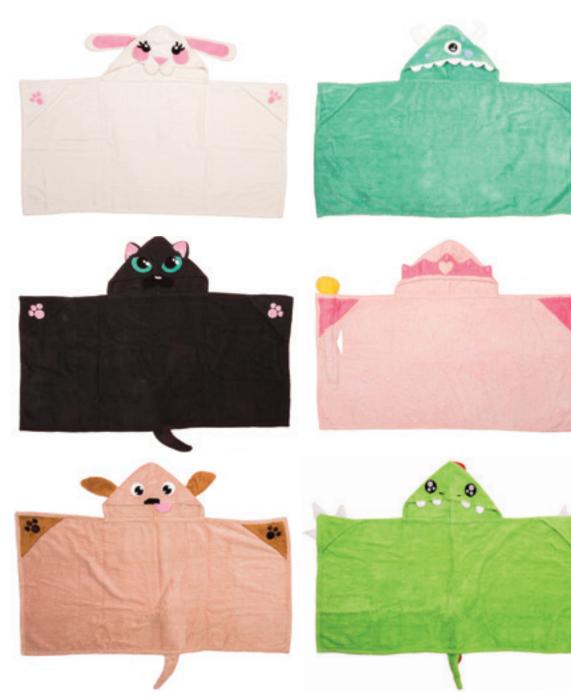

### give the ultimate enjoyable experience at the pool, beach or bath time

KEEP YOUR CHILD WARM AND DRY IN OUR COMFY AND LUXURIOUS HOODED TOWELS. IT'S PREMIUM QUALITY ENSURES THIS TOWEL TO BE SOFT, ABSORBANT AND DURABLE.

Top of page: Left to right: **PEGLEG** hooded towel. Black terry cotton. - **SUGAR** hooded towel. White terry cotton. - **THEO** hooded towel. Brown terry cotton. - **DUCKIE** hooded towel. Yellow terry cotton. - SHAMUS hooded towel. Blue terry cotton. - QUEEN hooded towel. Purple terry cotton. - LEO hooded towel. Tan terry cotton. - FLUFFY hooded towel. White terry cotton. - COSMO hooded towel. Green terry cotton.

Top of page: Left to right: **BUNNY** hooded towel. White terry cotton. — **MOE** hooded towel. Green terry cotton. — **SHADOW** hooded towel. Black terry cotton. — **PRINCESS** hooded towel. Pink terry cotton. — **MUTT** hooded towel. Light Brown terry cotton. — **HUGASAURUS** hooded towel. Bright Green terry cotton.