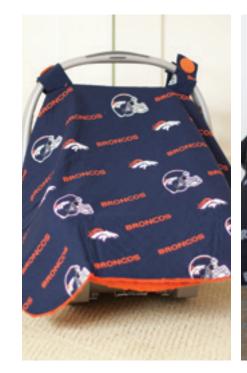

#### SCORE A STYLE TOUCHDOWN WITH TRENDY NFL CANOPIES. PERFECT FOR LITTLE FOOTBALL FANATICS!

DENVER BRONCOS canopy. – OAKLAND RAIDERS canopy. – GREEN BAY PACKERS canopy. – PITTSBURG STEELERS canopy. – SEATTLE SEAHAWKS whole caboodle. – BALTIMORE RAVENS whole caboodle.