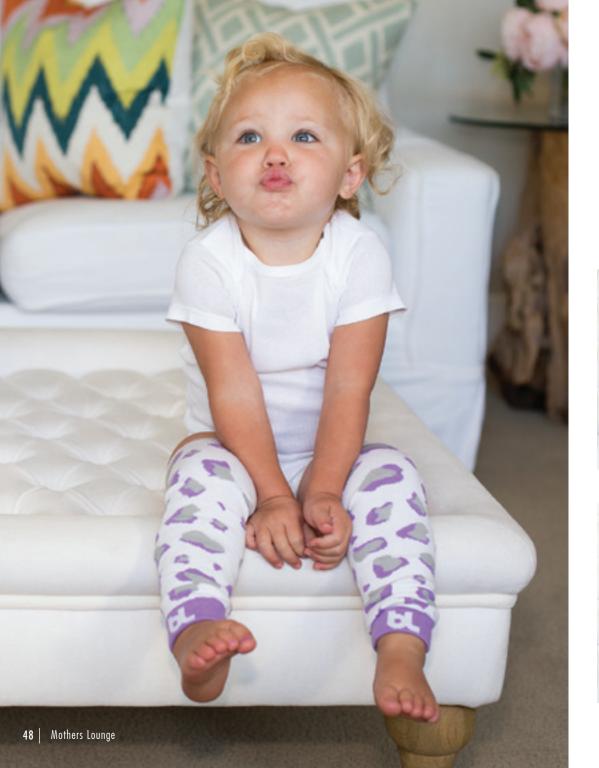

#### trendy and perfect for every baby

BABY LEGGINGS TAKE BABY STYLE TO THE NEXT LEVEL AND MAKE LIFE A LITTLE EASIER FOR MOM. NOW AVAILABLE IN OVER ONE HUNDRED PRINTS, MOMS ARE SURE TO FIND SEVERAL PAIRS THAT COORDINATE PERFECTLY WITH THEIR BABY'S WARDROBE.