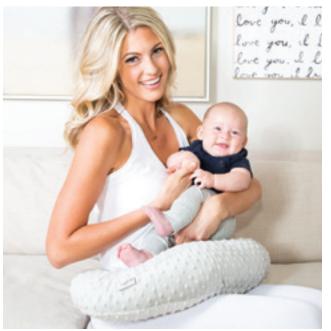

### comfort and stability never looked so good

NURSING PILLOWS ARE AS FUNCTIONAL AS THEY ARE FASHIONABLE—JUST WHAT NURSING MOTHERS ARE SEARCHING FOR!

New Arrivals

clockwise from top left: **SLEEPY** Dark Gray & White. - **DAWN** Red, Navy Blue & Green. - **PEACEFUL** Black & White. - **SNUGGLES** Turquoise, Pinks & White. - **NIGHT OWL** Black & White. - **DREAMY** Gray & White.

PINK Minky Nursing Pillow with Hearts. - BLUE Minky Nursing Pillow with Stars. - HOT PINK Minky Nursing Pillow.

STARRY NIGHT Red & White. - CALIFORNIA DREAMIN' Blue & White. - SERENITY Blue & White.

clockwise from top left: CLEMENTINE Lime Green & White. - LULLABY Pink & White. - FIREFLY Blue, Turquoise, Green, Gray & White. - TWILIGHT Black & White. - HUSH Gray & White. - KALEIDOSCOPE GRAY Gray, Black & White.

BLUE Minky Nursing Pillow. – GRAY Minky Nursing Pillow. – LILAC Minky Nursing Pillow.

CHARTREUSE Minky Nursing Pillow. – YELLOW Minky Nursing Pillow.