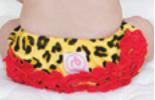

#### make those little buns ruffled buns

RUFFLE BUNS ARE THE MOST USEFUL AND FASHIONABLE ACCESSORY FOR ALL LITTLE GIRLS! THEY HELP MAKE DIAPER CHANGES A BREEZE WHILE ALSO ADDING A LITTLE STYLE TO ANY ENSEMBLE!

### Ruffle Buns come in 5 different sizes!

CLOVER