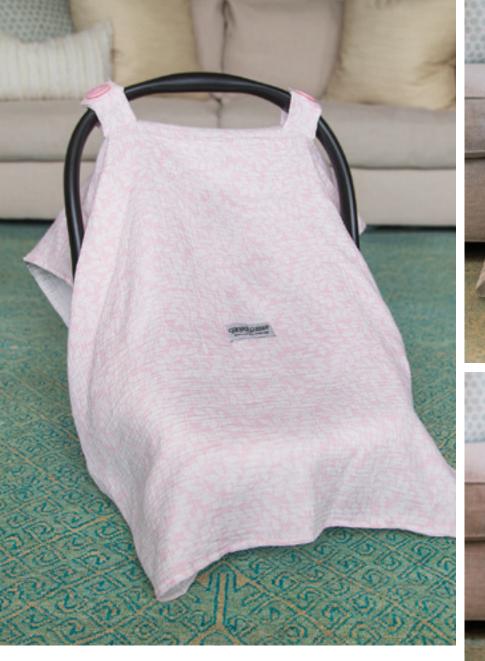

#### from drab to fab in 20 seconds

CANOPY COUTURE™ TRANSFORMS A NORMAL INFANT CAR SEAT INTO A STATEMENT PIECE. KEEP BABY PROTECTED AND IN STYLE WITH ONE OF OUR MANY DESIGNS.

Clockwise from top left: JAGGER canopy. Dark Blue & White. Minky Dark Blue. – JAYDEN canopy. Red & White. Minky Light Gray. – SPRINKLED canopy. Pinks, Purple, Green & White. Minky Hot Pink. – LOVELY canopy. Black, Gray, White. Minky Hot Pink. – MADDOX canopy. Black, Gray & White. Minky Blue.