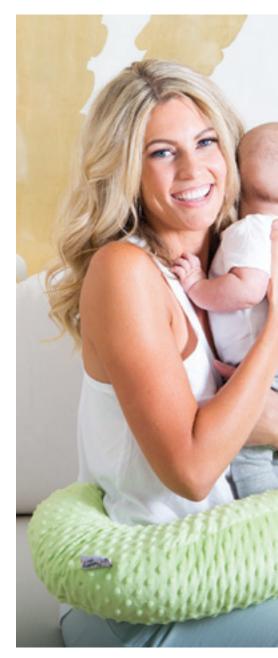

### comfort and stability never looked so good

NURSING PILLOWS ARE AS FUNCTIONAL AS THEY ARE FASHIONABLE—JUST WHAT NURSING MOTHERS ARE SEARCHING FOR!

New Arrivals

clockwise from top left: **SLEEPY** Dark Gray & White. - **DAWN** Red, Navy Blue & Green. - **PEACEFUL** Black & White. - **SNUGGLES** Turquoise, Pinks & White. - **NIGHT OWL** Black & White. - **DREAMY** Gray & White.

PINK Minky Nursing Pillow with Hearts. - BLUE Minky Nursing Pillow with Stars. - HOT PINK Minky Nursing Pillow.

STARRY NIGHT Red & White. - CALIFORNIA DREAMIN' Blue & White. - SERENITY Blue & White.

clockwise from top left: CLEMENTINE Lime Green & White. - LULLABY Pink & White. - FIREFLY Blue, Turquoise, Green, Gray & White. - TWILIGHT Black & White. - HUSH Gray & White. - KALEIDOSCOPE GRAY Gray, Black & White.

BLUE Minky Nursing Pillow. – GRAY Minky Nursing Pillow. – LILAC Minky Nursing Pillow.

CHARTREUSE Minky Nursing Pillow. – YELLOW Minky Nursing Pillow.