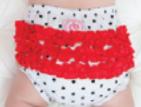

#### make those little buns ruffled buns

RUFFLE BUNS ARE THE MOST USEFUL AND FASHIONABLE ACCESSORY FOR ALL LITTLE GIRLS! THEY HELP MAKE DIAPER CHANGES A BREEZE WHILE ALSO ADDING A LITTLE STYLE TO ANY ENSEMBLE!

### Ruffle Buns come in 5 different sizes!

CLOVER