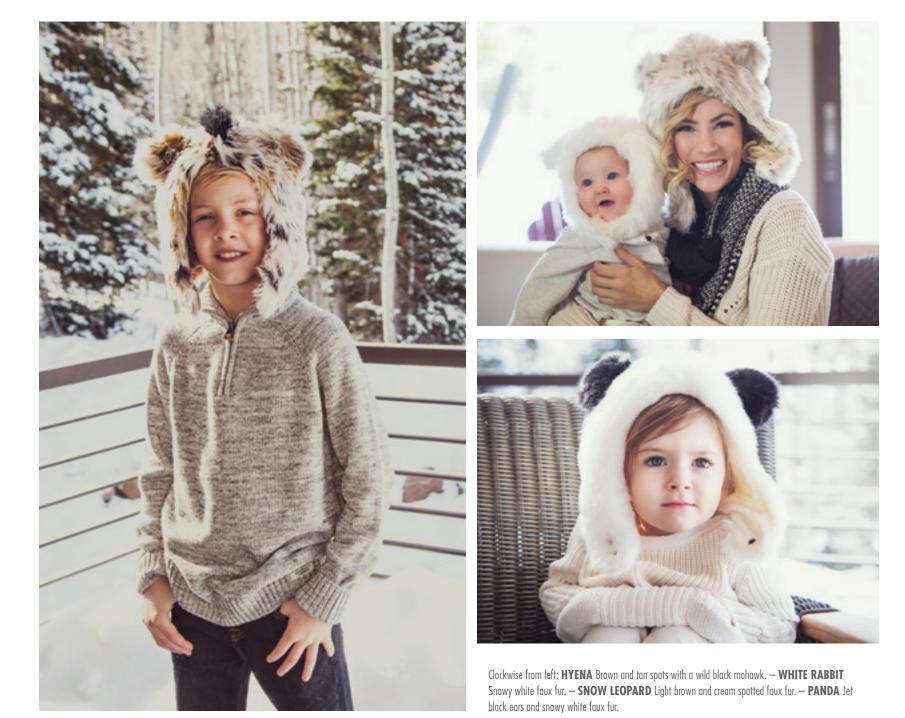

### be wild be adventure be you

ESKIMO KIDS FAUX FUR HATS ARE LAVISH, LUXURIOUS AND PERFECT FOR THE ENTIRE FAMILY! DESIGNED TO EMULATE THE COLOR AND SOFTNESS OF GENUINE FUR,THESE HATS BRING OUT THE WILD SIDE IN YOU.

PINK CAT Soft and plush pink faux fur. - RED FOX Red-orange dusted white faux fur. - WOLF Snowy white and charcoal black tipped faux fur. - GRIZZLY BEAR Shades of plush brown shaggy faux fur.

Clockwise from left: **HOUND DOG** Luxurious brown faux fur. — **GRIZZLY BEAR** Shades of plush brown shaggy faux fur. — **ZEBRA** White and black striped faux fur. — **CHEETAH** Wild dark brown cheetah spots on tan faux fur. — **SHEPHERD** Multi-colored brown faux fur. — **POLAR BEAR** Frosted white faux fur.