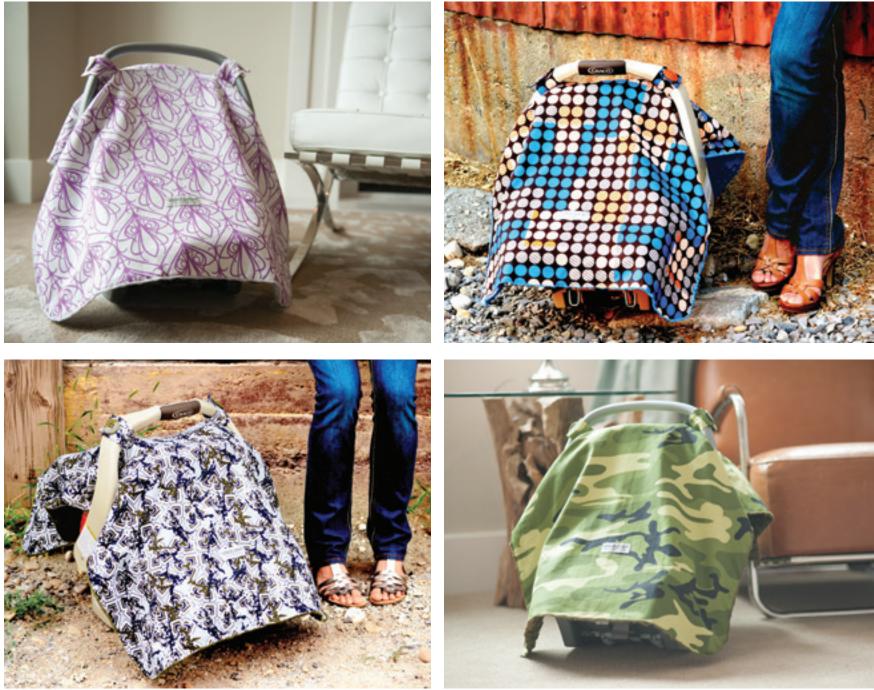

Left page - Top left down: **KNOTT** canopy. Black & White. Minky Gray. — **KENDRA** canopy. Coral Pink, Navy & White. Minky Coral Pink. — **EASTWOOD** canopy. Red, Blue, Brown & White. Minky Brown. — **HAYDEN** canopy. Green, Bright Blue & White. Minky Bright Blue.

TYLER canopy. Bright Blue, Red & White. Minky Red.
Right page - Clockwise from top left: MIKAYLA canopy. Bright Purple & White. Minky Light Gray. — AIDEN canopy. Blue, Orange, Browns & White.
Minky Blue. — HUNTER canopy. Black & Shades of Green. Minky Moss Green. — HAWKSLEE canopy. Navy, Moss Green, Gray & White. Minky Moss Green.

Left page: Clockwise from top left: SOLOMON canopy. Black & White. Minky Red. – CHEVY canopy. Light Gray & White. Minky Light Gray. — **NOA** canopy. Shades of Blue & White. Minky Blue. - **KENNEDY** canopy. Blue, Yellow, Gray & White. Minky Bright Blue. Right page - Clockwise from top left: ANGELINA canopy. Light Pink & White. Minky Light Pink. – **REAGAN** canopy. Greens, Grays & White. Minky Gray. — **BELLE** canopy. Gray & White. Minky Light Lavender.