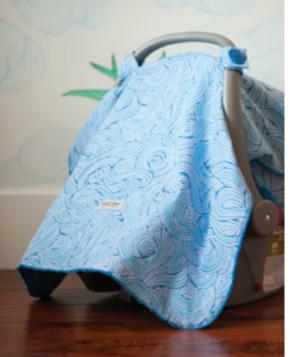

#### from drab to fab in 20 seconds

CANOPY COUTURE™ TRANSFORMS A NORMAL INFANT CAR SEAT INTO A STATEMENT PIECE. KEEP BABY PROTECTED AND IN STYLE WITH ONE OF OUR MANY DESIGNS.

Clockwise from top left: JAGGER canopy. Dark Blue & White. Minky Dark Blue. – JAYDEN canopy. Red & White. Minky Light Gray. – SPRINKLED canopy. Pinks, Purple, Green & White. Minky Hot Pink. – LOVELY canopy. Black, Gray, White. Minky Hot Pink. – MADDOX canopy. Black, Gray & White. Minky Blue.

Left page - Top left down: **KNOTT** canopy. Black & White. Minky Gray. — **KENDRA** canopy. Coral Pink, Navy & White. Minky Coral Pink. — **EASTWOOD** canopy. Red, Blue, Brown & White. Minky Brown. — **HAYDEN** canopy. Green, Bright Blue & White. Minky Bright Blue.

TYLER canopy. Bright Blue, Red & White. Minky Red.
Right page - Clockwise from top left: MIKAYLA canopy. Bright Purple & White. Minky Light Gray. — AIDEN canopy. Blue, Orange, Browns & White.
Minky Blue. — HUNTER canopy. Black & Shades of Green. Minky Moss Green. — HAWKSLEE canopy. Navy, Moss Green, Gray & White. Minky Moss Green.

Left page: Clockwise from top left: SOLOMON canopy. Black & White. Minky Red. – CHEVY canopy. Light Gray & White. Minky Light Gray. — **NOA** canopy. Shades of Blue & White. Minky Blue. - **KENNEDY** canopy. Blue, Yellow, Gray & White. Minky Bright Blue. Right page - Clockwise from top left: ANGELINA canopy. Light Pink & White. Minky Light Pink. – **REAGAN** canopy. Greens, Grays & White. Minky Gray. — **BELLE** canopy. Gray & White. Minky Light Lavender.