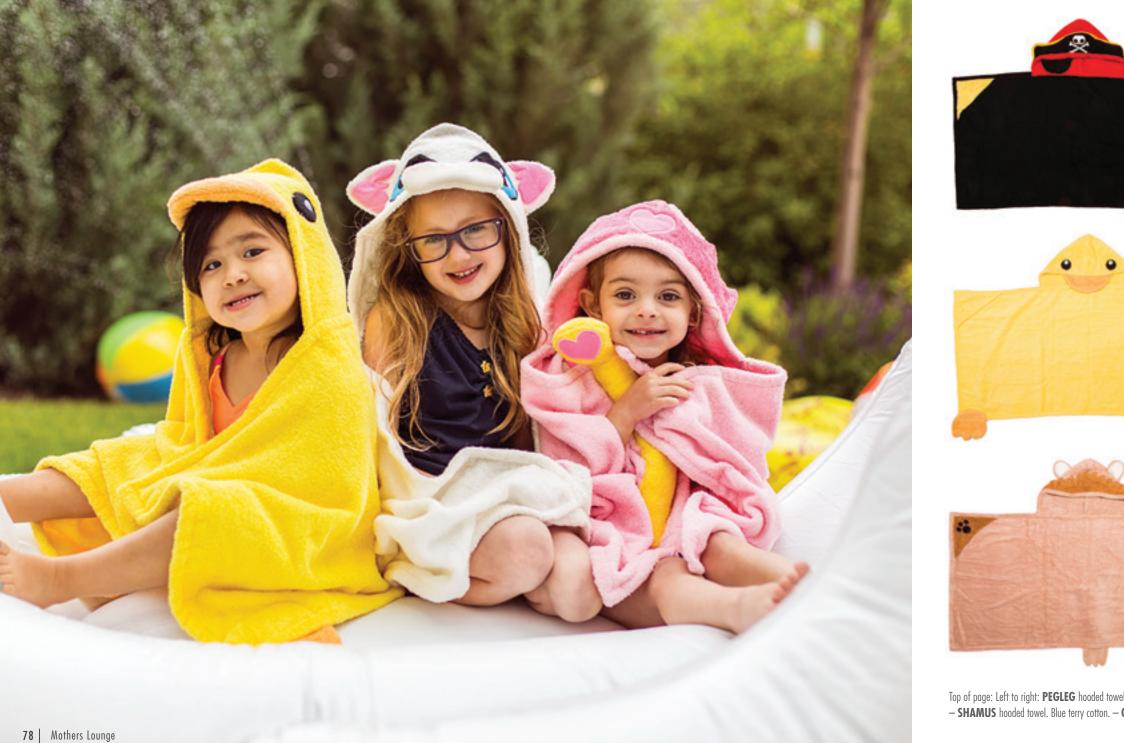

### give the ultimate enjoyable experience at the pool, beach or bath time

KEEP YOUR CHILD WARM AND DRY IN OUR COMFY AND LUXURIOUS HOODED TOWELS. IT'S PREMIUM QUALITY ENSURES THIS TOWEL TO BE SOFT, ABSORBANT AND DURABLE.

Top of page: Left to right: **PEGLEG** hooded towel. Black terry cotton. - **SUGAR** hooded towel. White terry cotton. - **THEO** hooded towel. Brown terry cotton. - **DUCKIE** hooded towel. Yellow terry cotton. - SHAMUS hooded towel. Blue terry cotton. - QUEEN hooded towel. Purple terry cotton. - LEO hooded towel. Tan terry cotton. - FLUFFY hooded towel. White terry cotton. - COSMO hooded towel. Green terry cotton.