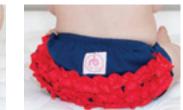

#### make those little buns ruffled buns

RUFFLE BUNS ARE THE MOST USEFUL AND FASHIONABLE ACCESSORY FOR ALL LITTLE GIRLS! THEY HELP MAKE DIAPER CHANGES A BREEZE WHILE ALSO ADDING A LITTLE STYLE TO ANY ENSEMBLE!