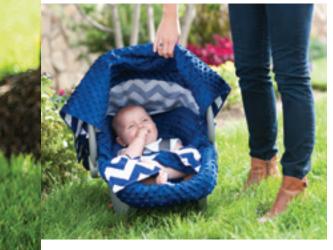

#### step it up a few notches

WITH A CANOPY COUTURE™ WHOLE CABOODLE. BABY WILL FEEL COZY IN A MINKY LINED CARRIER AND MOM WILL FEEL GREAT ABOUT PROVIDING HER BABY WITH A SOFT, COMFORTABLE CAR SEAT ACCESSORY SET.

#### CHEVY Whole Caboodle 5 Piece Se

The Whole Caboodle Includes

A. Carseat Canop

Е

- B. Replacement Umbrella
- C. Minky Slip Cover
- D. Minky Head Support Pillo
- . Baby Lap Blanket

Left page: SOLOMON whole caboodle. Black & White. Minky Red. – HUNTER whole caboodle. Black & Shades of Green. Minky Moss Green. – JAYDEN whole caboodle. Red & White. Minky Light Gray. Right page: AIDEN whole caboodle. Blue, Orange, Browns & White. Minky Blue.