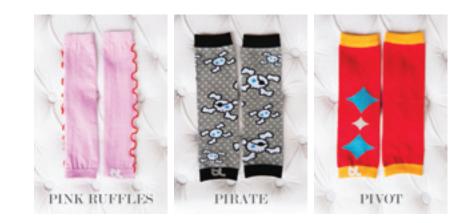

#### trendy and perfect for every baby

BABY LEGGINGS TAKE BABY STYLE TO THE NEXT LEVEL AND MAKE LIFE A LITTLE EASIER FOR MOM. NOW AVAILABLE IN OVER ONE HUNDRED PRINTS, MOMS ARE SURE TO FIND SEVERAL PAIRS THAT COORDINATE PERFECTLY WITH THEIR BABY'S WARDROBE.