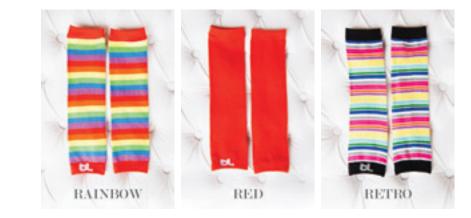

#### trendy and perfect for every baby

BABY LEGGINGS TAKE BABY STYLE TO THE NEXT LEVEL AND MAKE LIFE A LITTLE EASIER FOR MOM. NOW AVAILABLE IN OVER ONE HUNDRED PRINTS, MOMS ARE SURE TO FIND SEVERAL PAIRS THAT COORDINATE PERFECTLY WITH THEIR BABY'S WARDROBE.