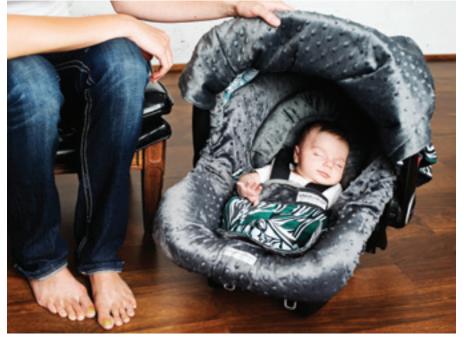

#### step it up a few notches

WITH A CANOPY COUTURE™ WHOLE CABOODLE. BABY WILL FEEL COZY IN A MINKY LINED CARRIER AND MOM WILL FEEL GREAT ABOUT PROVIDING HER BABY WITH A SOFT, COMFORTABLE CAR SEAT ACCESSORY SET.

#### CHEVY Whole Caboodle 5 Piece Se

The Whole Caboodle Includes

A. Carseat Canop

Е

- B. Replacement Umbrella
- C. Minky Slip Cover
- D. Minky Head Support Pillo
- . Baby Lap Blanket

Left page: SOLOMON whole caboodle. Black & White. Minky Red. – HUNTER whole caboodle. Black & Shades of Green. Minky Moss Green. – JAYDEN whole caboodle. Red & White. Minky Light Gray. Right page: AIDEN whole caboodle. Blue, Orange, Browns & White. Minky Blue.