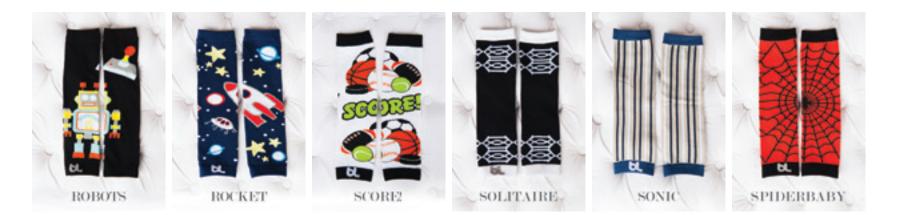

#### trendy and perfect for every baby

BABY LEGGINGS TAKE BABY STYLE TO THE NEXT LEVEL AND MAKE LIFE A LITTLE EASIER FOR MOM. NOW AVAILABLE IN OVER ONE HUNDRED PRINTS, MOMS ARE SURE TO FIND SEVERAL PAIRS THAT COORDINATE PERFECTLY WITH THEIR BABY'S WARDROBE.