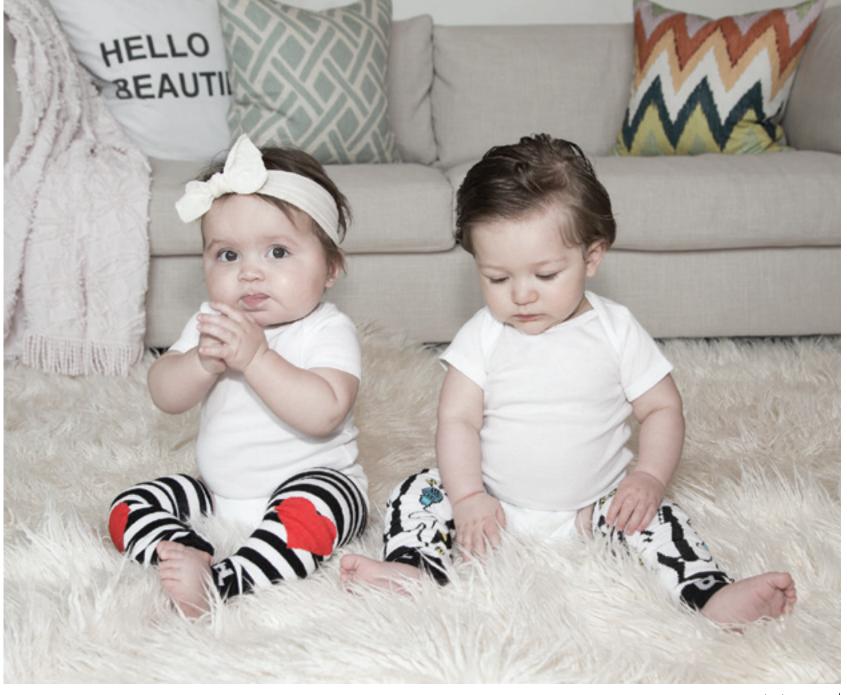

#### trendy and perfect for every baby

BABY LEGGINGS TAKE BABY STYLE TO THE NEXT LEVEL AND MAKE LIFE A LITTLE EASIER FOR MOM. NOW AVAILABLE IN OVER ONE HUNDRED PRINTS, MOMS ARE SURE TO FIND SEVERAL PAIRS THAT COORDINATE PERFECTLY WITH THEIR BABY'S WARDROBE.