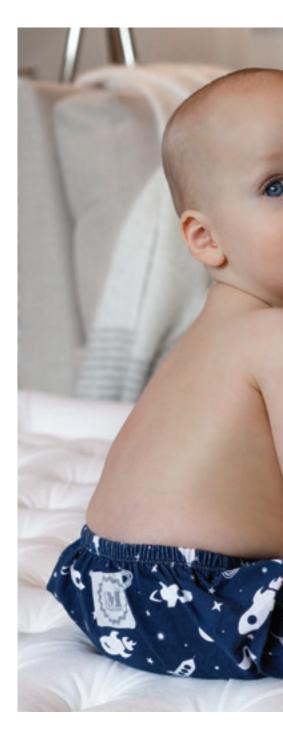

### cover up your little dude's diaper – not his style.

WE NOW HAVE 10 ADORABLE DESIGNS FOR YOUR LITTLE MAN. MAKE LIFE EASIER WITHOUT

SHAUN diaper cover. Navy Blue & White.

**STUD MUFFINS** 