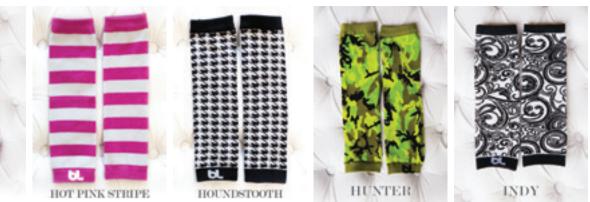

#### trendy and perfect for every baby

BABY LEGGINGS TAKE BABY STYLE TO THE NEXT LEVEL AND MAKE LIFE A LITTLE EASIER FOR MOM. NOW AVAILABLE IN OVER ONE HUNDRED PRINTS, MOMS ARE SURE TO FIND SEVERAL PAIRS THAT COORDINATE PERFECTLY WITH THEIR BABY'S WARDROBE.