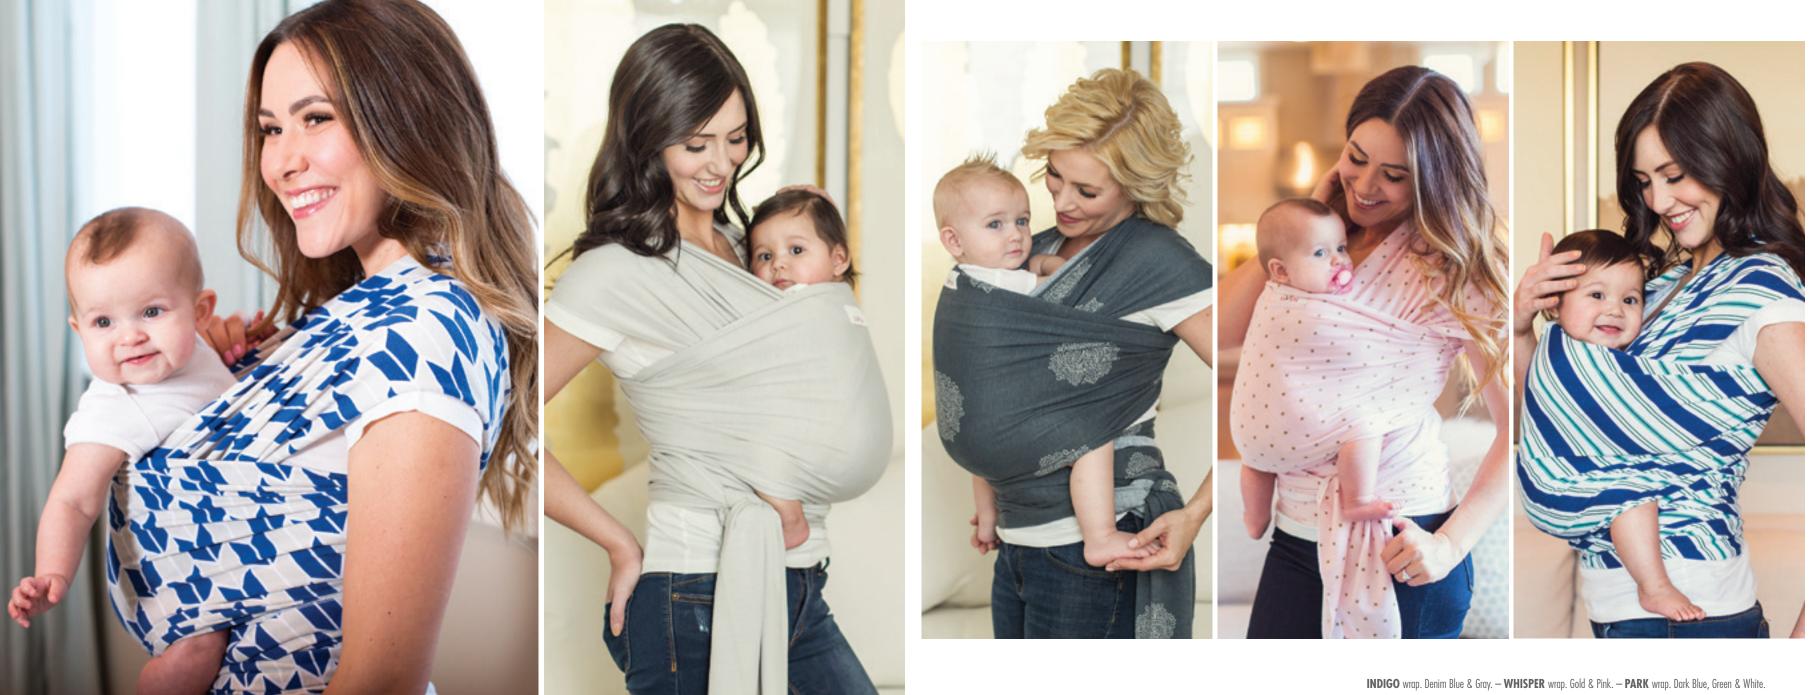

### introducing Seven<sup>™</sup> Baby wraps

ALL WRAPPED UP INTO ONE BRAND — Seven™ Baby Wraps allow mom to wear her Baby and maintain her fashion sense.

SNUGGLES wrap. Dark Blue & Gray.

PIERCE wrap. Dark Blue, Gray & White. – GRAY wrap. Warm Gray.

Clockwise from top left: BLACK DOT wrap. Black & White. – LIPSTICK wrap. Light Pink & Dark Pink. – TRENDING wrap. Dark Blue & Fuchsia. – BLACK wrap. Black. – GRAY STRIPE wrap. Gray & White. – LILAC wrap. Lilac. Right Page - Clockwise from left: CALI wrap. White, Black, Red & Teal. – SHADOW wrap. Black & White. – TRIBAL wrap. Yellow, Pink, Mint, Gray, Black & White.