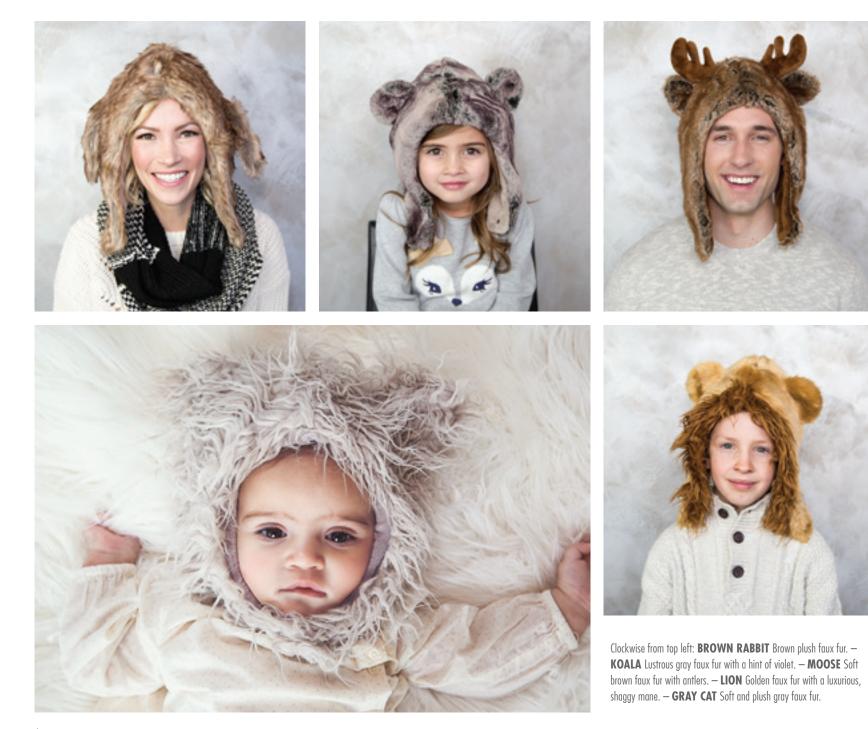

## $\mathsf{ESKIMOKIDS}^{\mathsf{m}}$

### be wild be adventure be you

ESKIMO KIDS FAUX FUR HATS ARE LAVISH, LUXURIOUS AND PERFECT FOR THE ENTIRE FAMILY! DESIGNED TO EMULATE THE COLOR AND SOFTNESS OF GENUINE FUR,THESE HATS BRING OUT THE WILD SIDE IN YOU.

PINK CAT Soft and plush pink faux fur. - RED FOX Red-orange dusted white faux fur. - WOLF Snowy white and charcoal black tipped faux fur. - GRIZZLY BEAR Shades of plush brown shaggy faux fur.

Clockwise from left: **HOUND DOG** Luxurious brown faux fur. — **GRIZZLY BEAR** Shades of plush brown shaggy faux fur. — **ZEBRA** White and black striped faux fur. — **CHEETAH** Wild dark brown cheetah spots on tan faux fur. — **SHEPHERD** Multi-colored brown faux fur. — **POLAR BEAR** Frosted white faux fur.