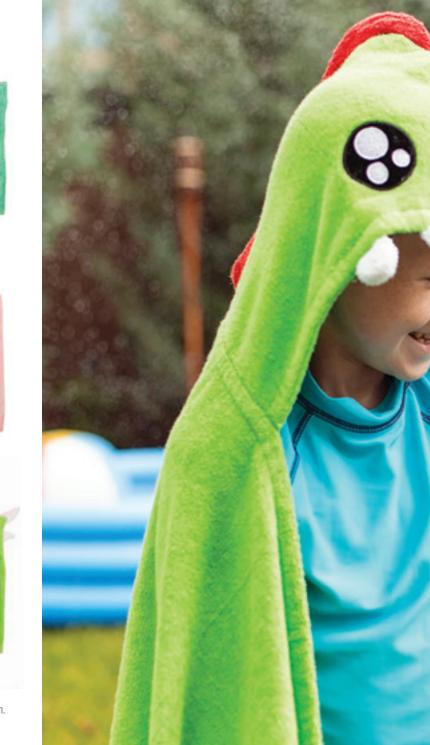

### give the ultimate enjoyable experience at the pool, beach or bath time

KEEP YOUR CHILD WARM AND DRY IN OUR COMFY AND LUXURIOUS HOODED TOWELS. IT'S PREMIUM QUALITY ENSURES THIS TOWEL TO BE SOFT, ABSORBANT AND DURABLE.

Top of page: Left to right: **BUNNY** hooded towel. White terry cotton. — **MOE** hooded towel. Green terry cotton. — **SHADOW** hooded towel. Black terry cotton. — **PRINCESS** hooded towel. Pink terry cotton. — **MUTT** hooded towel. Light Brown terry cotton. — **HUGASAURUS** hooded towel. Bright Green terry cotton.