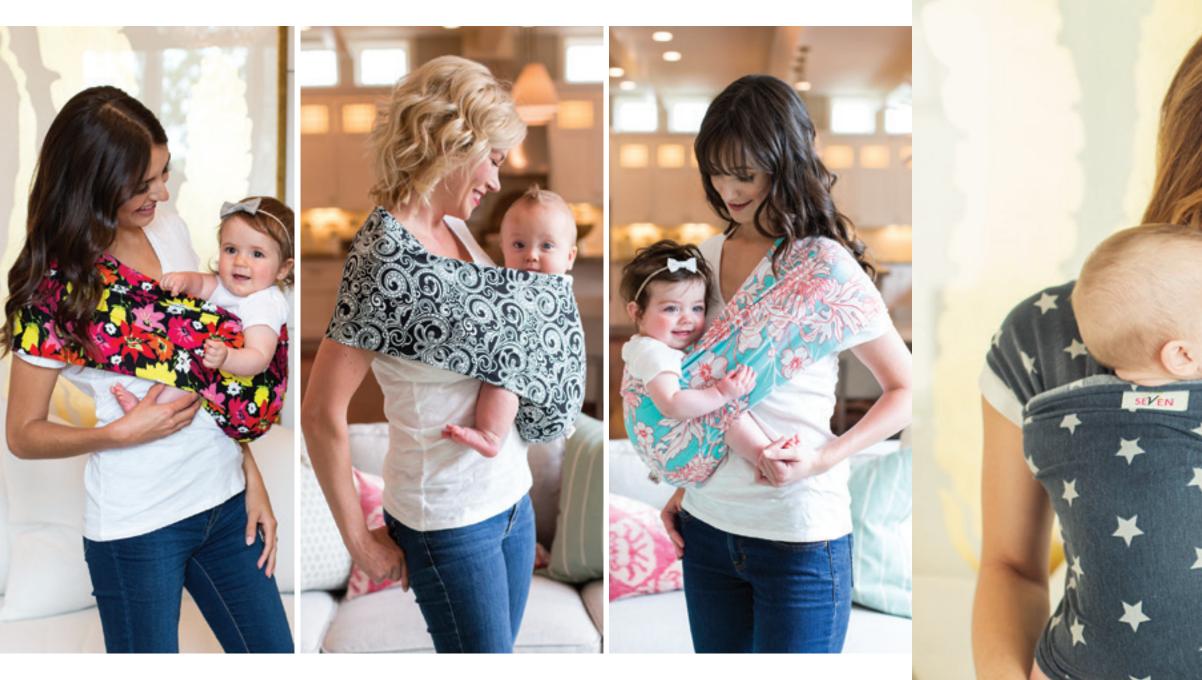

## keep baby close effortlessly

AND LOOK GREAT WHILE DOING IT WITH SEVEN<sup>™</sup> BABY SLINGS. OUR NO FUSS POUCH SLING WILL HELP MOM ADJUST TO EVERYDAY LIFE WITH A NEW BABY IN NO TIME.

Left page: FIORE sling. Bright Yellow, Orange, Pink, Green, White & Black. – INDY sling. Black & White. – NEWPORT sling. Red, Aqua Blue & White.