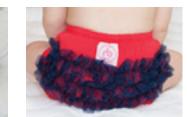

#### make those little buns ruffled buns

RUFFLE BUNS ARE THE MOST USEFUL AND FASHIONABLE ACCESSORY FOR ALL LITTLE GIRLS! THEY HELP MAKE DIAPER CHANGES A BREEZE WHILE ALSO ADDING A LITTLE STYLE TO ANY ENSEMBLE!