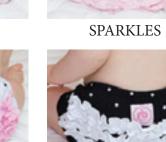

#### make those little buns ruffled buns

RUFFLE BUNS ARE THE MOST USEFUL AND FASHIONABLE ACCESSORY FOR ALL LITTLE GIRLS! THEY HELP MAKE DIAPER CHANGES A BREEZE WHILE ALSO ADDING A LITTLE STYLE TO ANY ENSEMBLE!

CHEVELLE

LUCKY

VICTORIAN

TICKLED PINK

ZIGGY

PICNIC

AMERICANA

DOROTHY