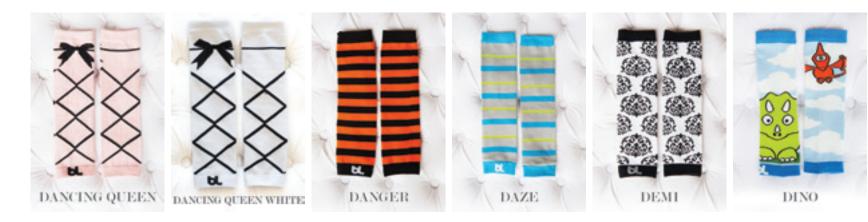

#### trendy and perfect for every baby

BABY LEGGINGS TAKE BABY STYLE TO THE NEXT LEVEL AND MAKE LIFE A LITTLE EASIER FOR MOM. NOW AVAILABLE IN OVER ONE HUNDRED PRINTS, MOMS ARE SURE TO FIND SEVERAL PAIRS THAT COORDINATE PERFECTLY WITH THEIR BABY'S WARDROBE.