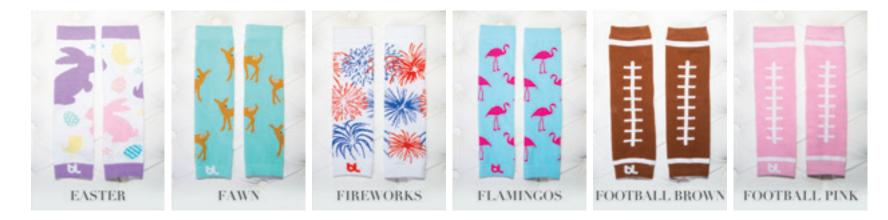

#### trendy and perfect for every baby

BABY LEGGINGS TAKE BABY STYLE TO THE NEXT LEVEL AND MAKE LIFE A LITTLE EASIER FOR MOM. NOW AVAILABLE IN OVER ONE HUNDRED PRINTS, MOMS ARE SURE TO FIND SEVERAL PAIRS THAT COORDINATE PERFECTLY WITH THEIR BABY'S WARDROBE.