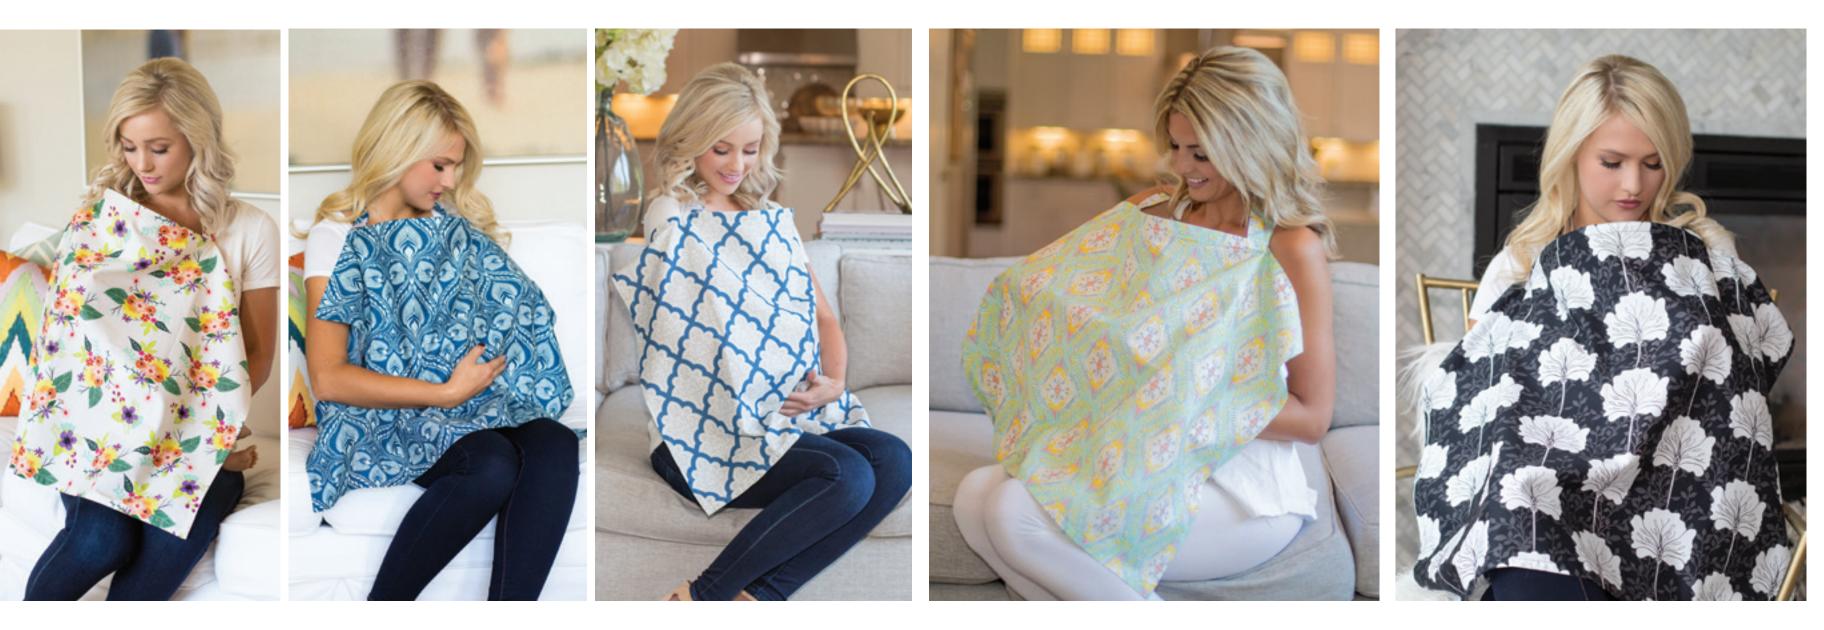

### bold, classic, and beautiful

DESIGNED FOR THE ON-THE-GO MOM—UDDER COVERS NURSING COVERS ALLOW MOM TO NURSE DISCREETLY WITHOUT MISSING A BEAT.

www.motherslounge.com

CHARLOTTE White, Shades of Pink, Purple, Greens, Blues, Orange & Yellow. – JAMES Dark Blue & Light Blue. – RYDEN Navy Blue, Taupe & White.

ABBIE Gray, White, Coral, Yellow & Mint Green. – LILY Black, Gray & White.

CONNOR Light Gray & White. - BROOKLYN Aqua, Shades of Pink, White & Turquoise.

SWAYZE Black & White. – JORDAN White, Light Blue & Taupe. – NOAH White, Gray, Green & Blue. – CALEB Dark Blue, Gray & White. – GRACE Gray & White.