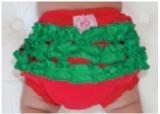

#### make those little buns ruffled buns

RUFFLE BUNS ARE THE MOST USEFUL AND FASHIONABLE ACCESSORY FOR ALL LITTLE GIRLS! THEY HELP MAKE DIAPER CHANGES A BREEZE WHILE ALSO ADDING A LITTLE STYLE TO ANY ENSEMBLE!