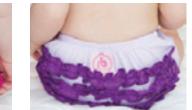

#### make those little buns ruffled buns

RUFFLE BUNS ARE THE MOST USEFUL AND FASHIONABLE ACCESSORY FOR ALL LITTLE GIRLS! THEY HELP MAKE DIAPER CHANGES A BREEZE WHILE ALSO ADDING A LITTLE STYLE TO ANY ENSEMBLE!