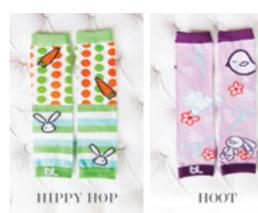

#### trendy and perfect for every baby

BABY LEGGINGS TAKE BABY STYLE TO THE NEXT LEVEL AND MAKE LIFE A LITTLE EASIER FOR MOM. NOW AVAILABLE IN OVER ONE HUNDRED PRINTS, MOMS ARE SURE TO FIND SEVERAL PAIRS THAT COORDINATE PERFECTLY WITH THEIR BABY'S WARDROBE.

FOUR SQUARE

FRANKENSTEIN

I have you I love you