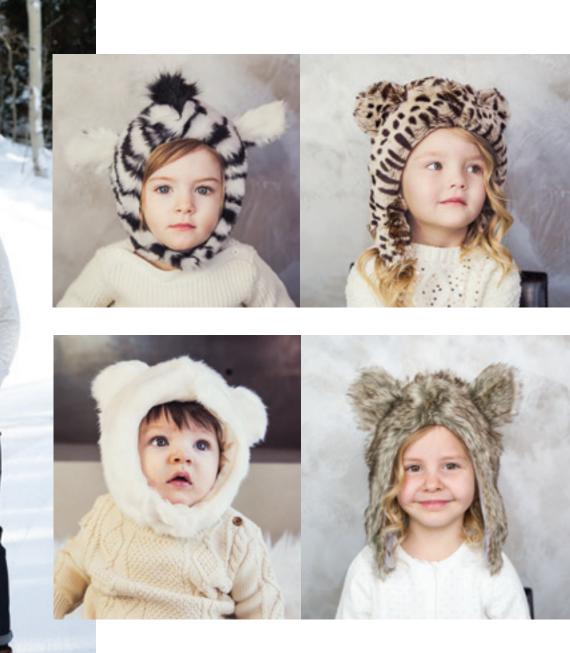

## $\mathsf{ESKIMOKIDS}^{\mathsf{m}}$

### be wild be adventure be you

ESKIMO KIDS FAUX FUR HATS ARE LAVISH, LUXURIOUS AND PERFECT FOR THE ENTIRE FAMILY! DESIGNED TO EMULATE THE COLOR AND SOFTNESS OF GENUINE FUR,THESE HATS BRING OUT THE WILD SIDE IN YOU.

PINK CAT Soft and plush pink faux fur. - RED FOX Red-orange dusted white faux fur. - WOLF Snowy white and charcoal black tipped faux fur. - GRIZZLY BEAR Shades of plush brown shaggy faux fur.

Clockwise from left: **HOUND DOG** Luxurious brown faux fur. — **GRIZZLY BEAR** Shades of plush brown shaggy faux fur. — **ZEBRA** White and black striped faux fur. — **CHEETAH** Wild dark brown cheetah spots on tan faux fur. — **SHEPHERD** Multi-colored brown faux fur. — **POLAR BEAR** Frosted white faux fur.