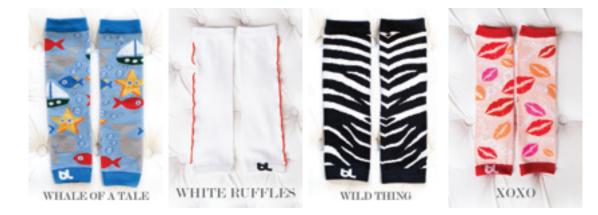

#### trendy and perfect for every baby

BABY LEGGINGS TAKE BABY STYLE TO THE NEXT LEVEL AND MAKE LIFE A LITTLE EASIER FOR MOM. NOW AVAILABLE IN OVER ONE HUNDRED PRINTS, MOMS ARE SURE TO FIND SEVERAL PAIRS THAT COORDINATE PERFECTLY WITH THEIR BABY'S WARDROBE.

FOUR SQUARE

FRANKENSTEIN

I have you I love you