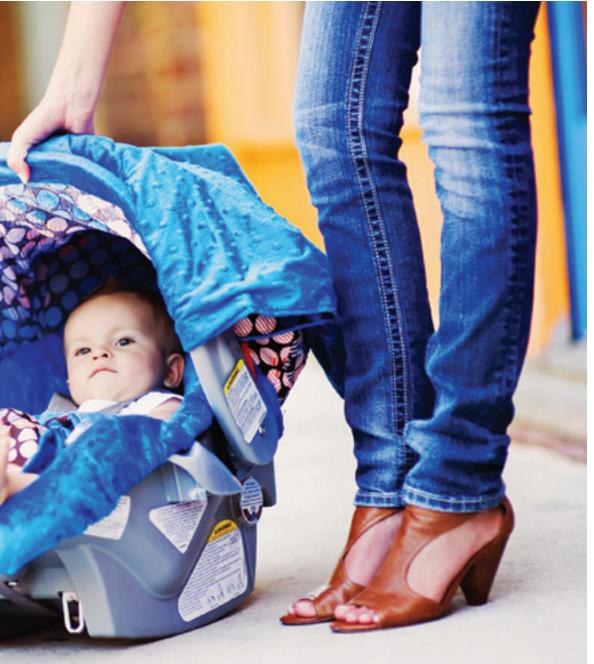

#### from drab to fab in 20 seconds

CANOPY COUTURE™ TRANSFORMS A NORMAL INFANT CAR SEAT INTO A STATEMENT PIECE. KEEP BABY PROTECTED AND IN STYLE WITH ONE OF OUR MANY DESIGNS.

Clockwise from top left: JAGGER canopy. Dark Blue & White. Minky Dark Blue. – JAYDEN canopy. Red & White. Minky Light Gray. – SPRINKLED canopy. Pinks, Purple, Green & White. Minky Hot Pink. – LOVELY canopy. Black, Gray, White. Minky Hot Pink. – MADDOX canopy. Black, Gray & White. Minky Blue.