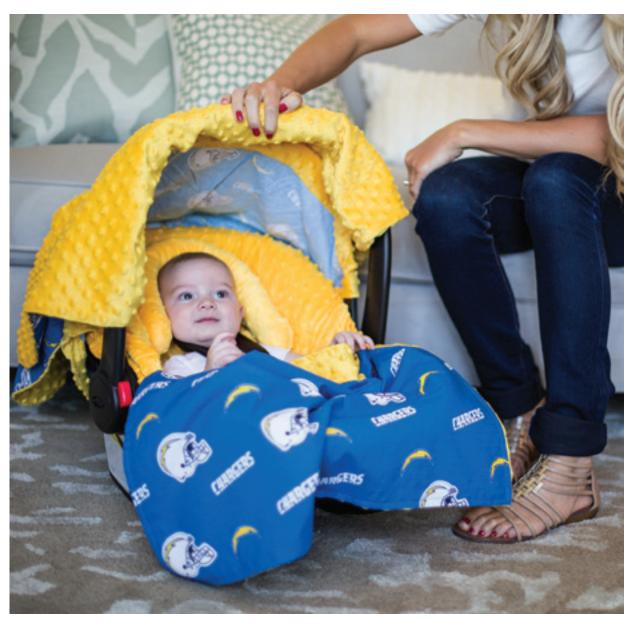

PHILADELPHIA EAGLES canopy. – CLEVELAND BROWNS canopy.
ST. LOUIS RAMS canopy. – JACKSONVILLE JAGUARS canopy.

TAMPA BAY BUCCANEERS canopy. — TENNESSEE TITANS canopy.

SAN DIEGO CHARGERS whole caboodle. - NEW YORK JETS whole caboodle. - NEW ENGLAND PATRIOTS whole caboodle.