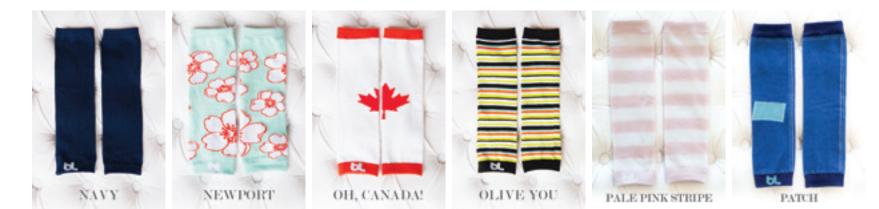

#### trendy and perfect for every baby

BABY LEGGINGS TAKE BABY STYLE TO THE NEXT LEVEL AND MAKE LIFE A LITTLE EASIER FOR MOM. NOW AVAILABLE IN OVER ONE HUNDRED PRINTS, MOMS ARE SURE TO FIND SEVERAL PAIRS THAT COORDINATE PERFECTLY WITH THEIR BABY'S WARDROBE.