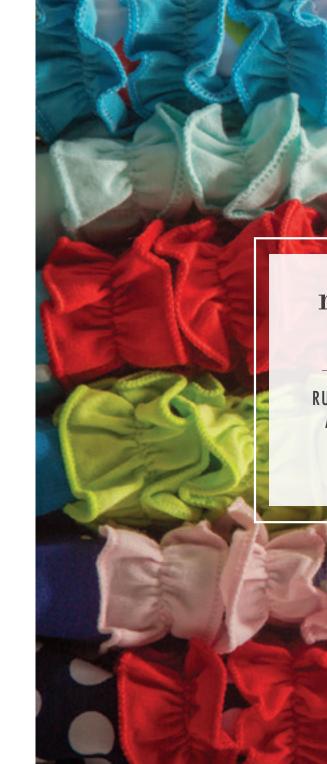

#### make those little buns ruffled buns

RUFFLE BUNS ARE THE MOST USEFUL AND FASHIONABLE ACCESSORY FOR ALL LITTLE GIRLS! THEY HELP MAKE DIAPER CHANGES A BREEZE WHILE ALSO ADDING A LITTLE STYLE TO ANY ENSEMBLE!

CHEVELLE

LUCKY

VICTORIAN

TICKLED PINK

ZIGGY

PICNIC

AMERICANA

DOROTHY

PIPPI

CUPCAKE

CAMO

BLOSSOM

LEMONADE

SUGAR COOKIE

COSMOS

BUTTERCUP