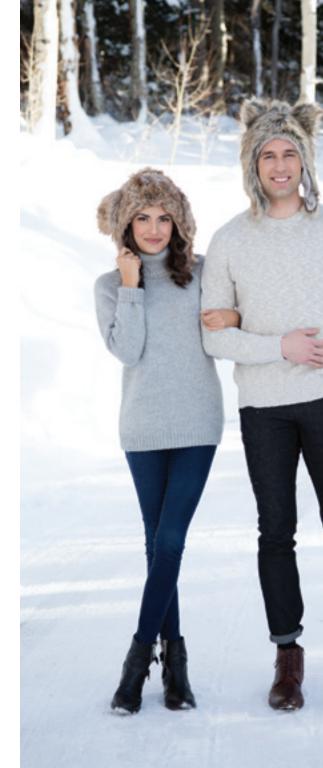

## $\mathsf{ESKIMOKIDS}^{\mathsf{m}}$

### be wild be adventure be you

ESKIMO KIDS FAUX FUR HATS ARE LAVISH, LUXURIOUS AND PERFECT FOR THE ENTIRE FAMILY! DESIGNED TO EMULATE THE COLOR AND SOFTNESS OF GENUINE FUR,THESE HATS BRING OUT THE WILD SIDE IN YOU.

PINK CAT Soft and plush pink faux fur. - RED FOX Red-orange dusted white faux fur. - WOLF Snowy white and charcoal black tipped faux fur. - GRIZZLY BEAR Shades of plush brown shaggy faux fur.

Clockwise from left: **HOUND DOG** Luxurious brown faux fur. — **GRIZZLY BEAR** Shades of plush brown shaggy faux fur. — **ZEBRA** White and black striped faux fur. — **CHEETAH** Wild dark brown cheetah spots on tan faux fur. — **SHEPHERD** Multi-colored brown faux fur. — **POLAR BEAR** Frosted white faux fur.