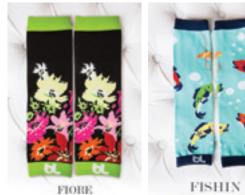

## keep baby close effortlessly

AND LOOK GREAT WHILE DOING IT WITH SEVEN<sup>™</sup> BABY SLINGS. OUR NO FUSS POUCH SLING WILL HELP MOM ADJUST TO EVERYDAY LIFE WITH A NEW BABY IN NO TIME.

Left page: FIORE sling. Bright Yellow, Orange, Pink, Green, White & Black. – INDY sling. Black & White. – NEWPORT sling. Red, Aqua Blue & White.