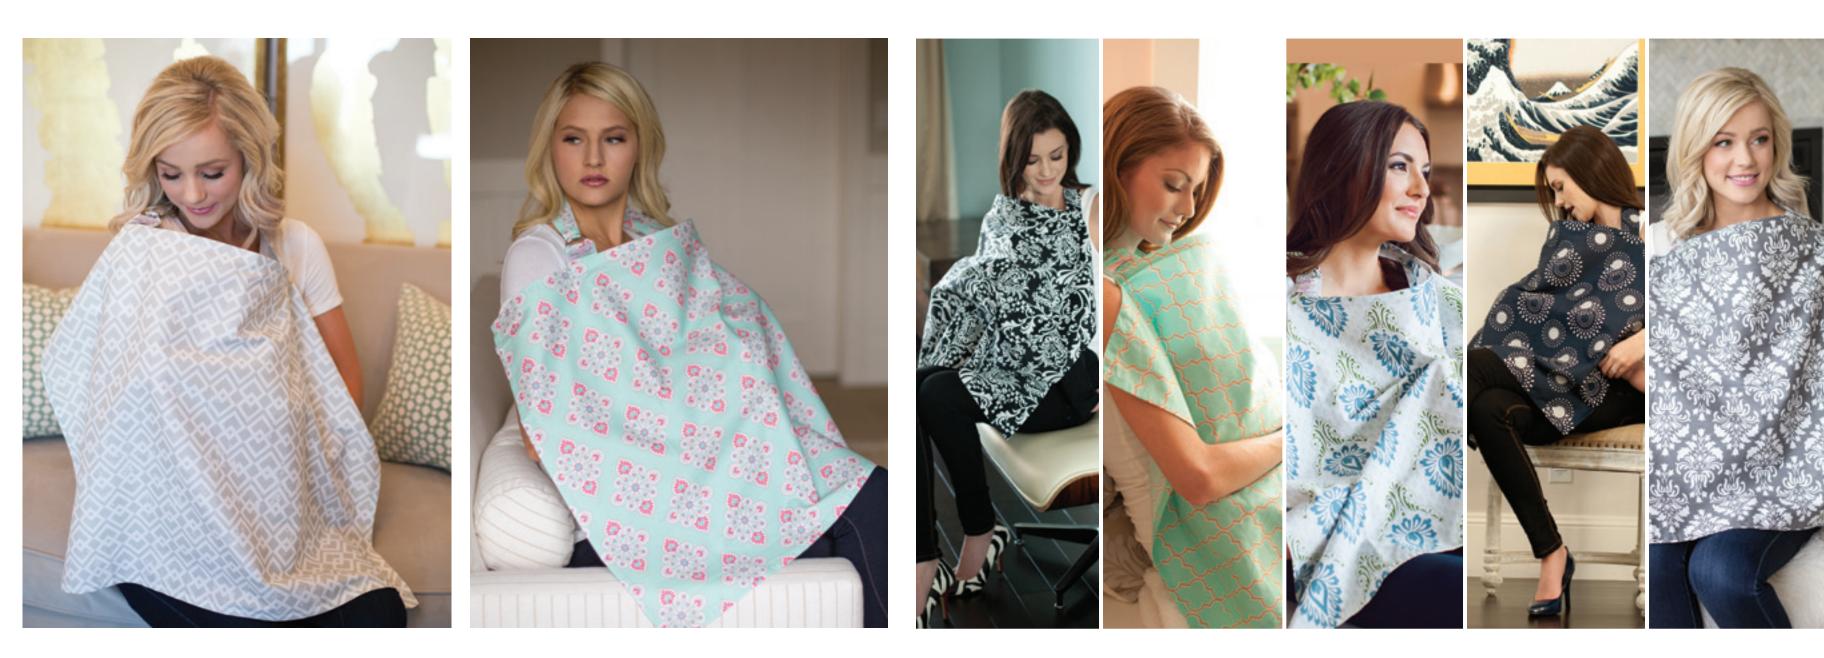

### bold, classic, and beautiful

DESIGNED FOR THE ON-THE-GO MOM—UDDER COVERS NURSING COVERS ALLOW MOM TO NURSE DISCREETLY WITHOUT MISSING A BEAT.

www.motherslounge.com

CHARLOTTE White, Shades of Pink, Purple, Greens, Blues, Orange & Yellow. – JAMES Dark Blue & Light Blue. – RYDEN Navy Blue, Taupe & White.

ABBIE Gray, White, Coral, Yellow & Mint Green. – LILY Black, Gray & White.

CONNOR Light Gray & White. - BROOKLYN Aqua, Shades of Pink, White & Turquoise.

SWAYZE Black & White. – JORDAN White, Light Blue & Taupe. – NOAH White, Gray, Green & Blue. – CALEB Dark Blue, Gray & White. – GRACE Gray & White.