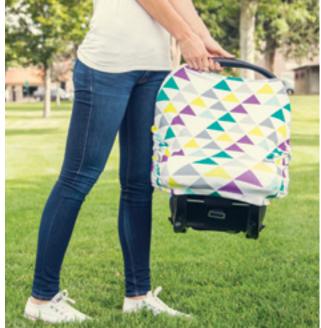

#### from drab to fab in 20 seconds

CANOPY COUTURE™ TRANSFORMS A NORMAL INFANT CAR SEAT INTO A STATEMENT PIECE. KEEP BABY PROTECTED AND IN STYLE WITH ONE OF OUR MANY DESIGNS.

Clockwise from top left: JAGGER canopy. Dark Blue & White. Minky Dark Blue. – JAYDEN canopy. Red & White. Minky Light Gray. – SPRINKLED canopy. Pinks, Purple, Green & White. Minky Hot Pink. – LOVELY canopy. Black, Gray, White. Minky Hot Pink. – MADDOX canopy. Black, Gray & White. Minky Blue.

Left page: Clockwise from top left: SOLOMON canopy. Black & White. Minky Red. – CHEVY canopy. Light Gray & White. Minky Light Gray. — **NOA** canopy. Shades of Blue & White. Minky Blue. - **KENNEDY** canopy. Blue, Yellow, Gray & White. Minky Bright Blue. Right page - Clockwise from top left: ANGELINA canopy. Light Pink & White. Minky Light Pink. – **REAGAN** canopy. Greens, Grays & White. Minky Gray. — **BELLE** canopy. Gray & White. Minky Light Lavender.