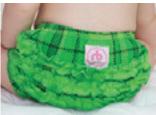

#### make those little buns ruffled buns

RUFFLE BUNS ARE THE MOST USEFUL AND FASHIONABLE ACCESSORY FOR ALL LITTLE GIRLS! THEY HELP MAKE DIAPER CHANGES A BREEZE WHILE ALSO ADDING A LITTLE STYLE TO ANY ENSEMBLE!

CHEVELLE

LUCKY

VICTORIAN

TICKLED PINK

ZIGGY

PICNIC

AMERICANA

DOROTHY

PIPPI

CUPCAKE

CAMO

BLOSSOM

LEMONADE

SUGAR COOKIE

COSMOS

BUTTERCUP

FORGET ME NOT

AHOY

SEDONA

GEO

SO SWEET

HEART TO HEART

PINK SAFARI

**RED CHEETAH** 

FIREWORKS

GO WILD

DERBY

SAILOR

SHAMROCK

CONFETTI BLACK

AQUA

CHERRY