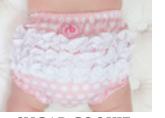

#### make those little buns ruffled buns

RUFFLE BUNS ARE THE MOST USEFUL AND FASHIONABLE ACCESSORY FOR ALL LITTLE GIRLS! THEY HELP MAKE DIAPER CHANGES A BREEZE WHILE ALSO ADDING A LITTLE STYLE TO ANY ENSEMBLE!

JELLY BEAN

STORMY

PINK PETAL

(d)

PLUM DANDY

BLUSH RUSH

PURPLE POSH

I PINK I CAN

MOONLIGHT

BUBBLE GUM

**BEST FRIENDS** 

LIME'S UP

BLUE LAGOON

ICING

PEACOCK

PINK SUGAR