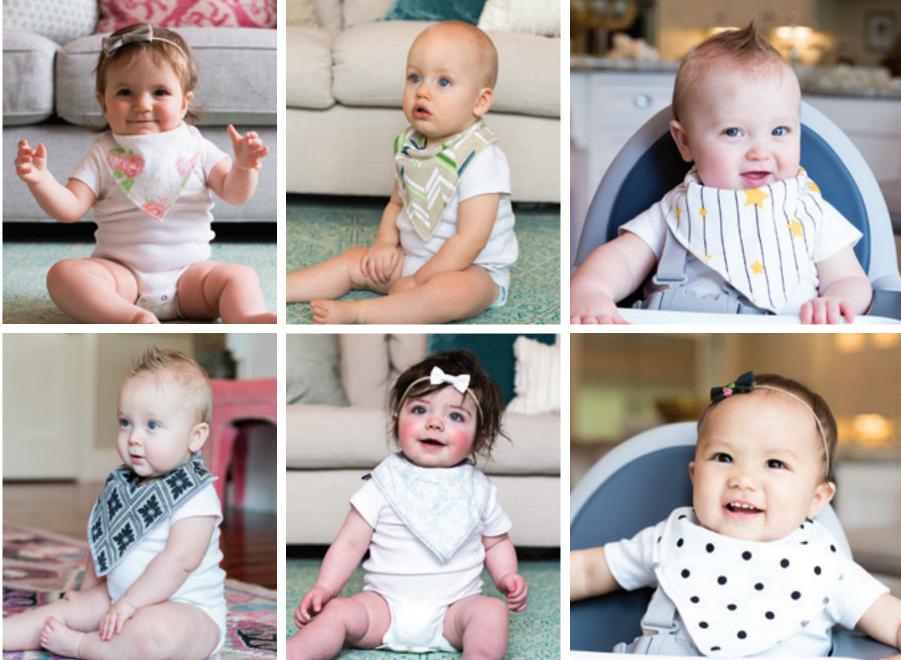

#### a modern take on the classic Bib

INTRODUCING BIBS BY BABY LEGGINGS-WITH A CUTE, FASHIONABLE BANDANA DESIGN AND SIMPLE SNAP CLOSURE, THESE NEW SOFT AND ABSORBANT BIBS ARE A BABY ESSENTIAL.

Clockwise from top left: PIXIE bandana bib. Shades of Pink, Green, Blue, Purple, Gray & White. – OWEN bandana bib. Tan, Green, Blue & White. – BLAZE bandana bib. Yellow, Black & White. - KYLA bandana bib. Black & White. - AVA bandana bib. Gray & White. - JUNO bandana bib. Gray & Black.

JERI bandana bib. Light Brown, Tan & Black.

Left page: **PARKER** bandana bib. Shades of Green & Black. — **HEIDI** bandana bib. Red & White. — **CHLOE** bandana bib. Pink, Gray & White. Right page: Clockwise from top left: **BILLY** bandana bib. Navy Blue & Light Blue. — **COLE** bandana bib. Black & White. — **CHRIS** bandana bib. Black & White. — **LEVI** bandana bib. Gray & White. — **DALLAS** bandana bib. Pink, Purple, Red, Green, Yellow, Gray & White.