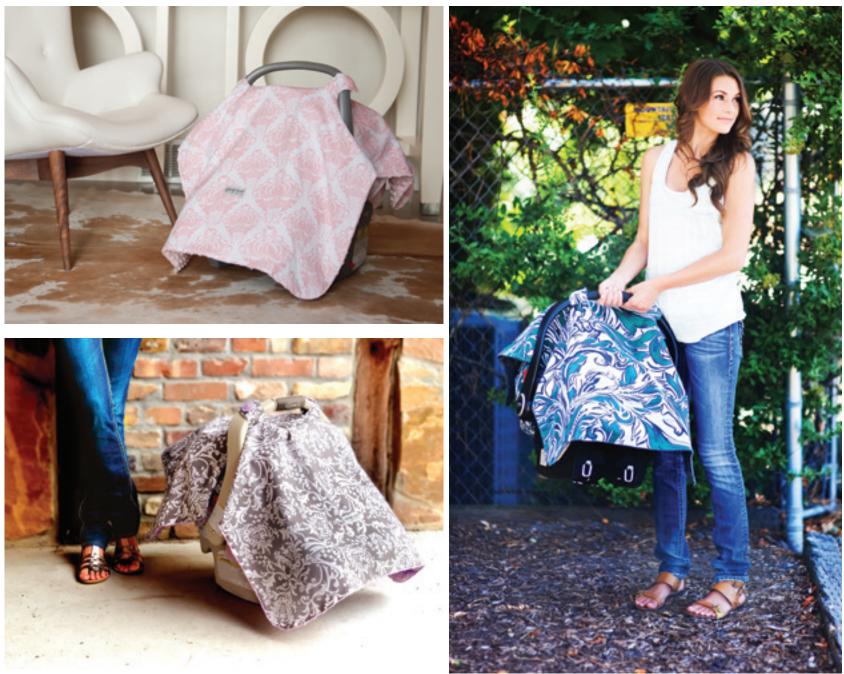

#### from drab to fab in 20 seconds

CANOPY COUTURE™ TRANSFORMS A NORMAL INFANT CAR SEAT INTO A STATEMENT PIECE. KEEP BABY PROTECTED AND IN STYLE WITH ONE OF OUR MANY DESIGNS.

Clockwise from top left: JAGGER canopy. Dark Blue & White. Minky Dark Blue. – JAYDEN canopy. Red & White. Minky Light Gray. – SPRINKLED canopy. Pinks, Purple, Green & White. Minky Hot Pink. – LOVELY canopy. Black, Gray, White. Minky Hot Pink. – MADDOX canopy. Black, Gray & White. Minky Blue.

Left page - Top left down: **KNOTT** canopy. Black & White. Minky Gray. — **KENDRA** canopy. Coral Pink, Navy & White. Minky Coral Pink. — **EASTWOOD** canopy. Red, Blue, Brown & White. Minky Brown. — **HAYDEN** canopy. Green, Bright Blue & White. Minky Bright Blue.

TYLER canopy. Bright Blue, Red & White. Minky Red.
Right page - Clockwise from top left: MIKAYLA canopy. Bright Purple & White. Minky Light Gray. — AIDEN canopy. Blue, Orange, Browns & White.
Minky Blue. — HUNTER canopy. Black & Shades of Green. Minky Moss Green. — HAWKSLEE canopy. Navy, Moss Green, Gray & White. Minky Moss Green.

Left page: Clockwise from top left: SOLOMON canopy. Black & White. Minky Red. – CHEVY canopy. Light Gray & White. Minky Light Gray. — **NOA** canopy. Shades of Blue & White. Minky Blue. - **KENNEDY** canopy. Blue, Yellow, Gray & White. Minky Bright Blue. Right page - Clockwise from top left: ANGELINA canopy. Light Pink & White. Minky Light Pink. – **REAGAN** canopy. Greens, Grays & White. Minky Gray. — **BELLE** canopy. Gray & White. Minky Light Lavender.