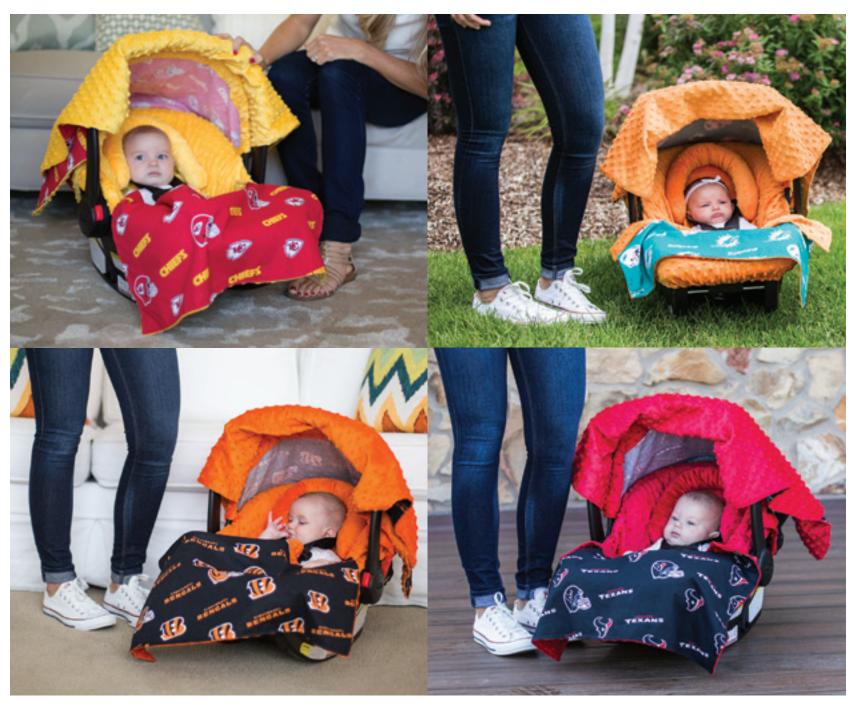

#### SCORE A STYLE TOUCHDOWN WITH TRENDY NFL CANOPIES. PERFECT FOR LITTLE FOOTBALL FANATICS!

DENVER BRONCOS canopy. – OAKLAND RAIDERS canopy. – GREEN BAY PACKERS canopy. – PITTSBURG STEELERS canopy. – SEATTLE SEAHAWKS whole caboodle. – BALTIMORE RAVENS whole caboodle.

Left page: CHICAGO BEARS canopy. – INDIANAPOLIS COLTS whole caboodle. – BUFFALO BILLS whole caboodle. – NEW ORLEANS SAINTS canopy. – DALLAS COWBOYS canopy. – SAN FRANCISCO 49ERS canopy. Right page: KANSAS CITY CHIEFS whole caboodle. – MIAMI DOLPHINS whole caboodle. – CINCINATTI BENGALS whole caboodle. – HOUSTON TEXANS whole caboodle.