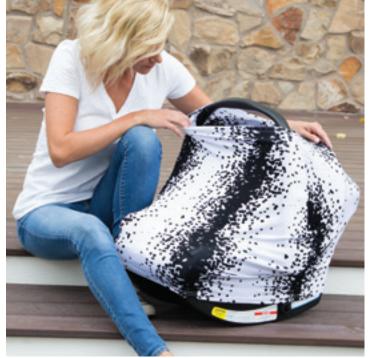

#### step it up a few notches

WITH A CANOPY COUTURE™ WHOLE CABOODLE. BABY WILL FEEL COZY IN A MINKY LINED CARRIER AND MOM WILL FEEL GREAT ABOUT PROVIDING HER BABY WITH A SOFT, COMFORTABLE CAR SEAT ACCESSORY SET.

#### CHEVY Whole Caboodle 5 Piece Se

The Whole Caboodle Includes

A. Carseat Canop

Е

- B. Replacement Umbrella
- C. Minky Slip Cover
- D. Minky Head Support Pillo
- . Baby Lap Blanket

Left page: SOLOMON whole caboodle. Black & White. Minky Red. – HUNTER whole caboodle. Black & Shades of Green. Minky Moss Green. – JAYDEN whole caboodle. Red & White. Minky Light Gray. Right page: AIDEN whole caboodle. Blue, Orange, Browns & White. Minky Blue.