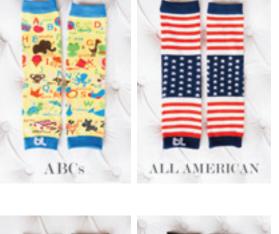

#### trendy and perfect for every baby

BABY LEGGINGS TAKE BABY STYLE TO THE NEXT LEVEL AND MAKE LIFE A LITTLE EASIER FOR MOM. NOW AVAILABLE IN OVER ONE HUNDRED PRINTS, MOMS ARE SURE TO FIND SEVERAL PAIRS THAT COORDINATE PERFECTLY WITH THEIR BABY'S WARDROBE.