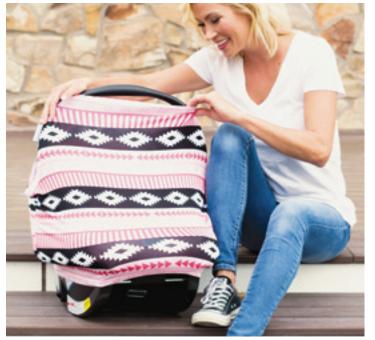

#### step it up a few notches

WITH A CANOPY COUTURE™ WHOLE CABOODLE. BABY WILL FEEL COZY IN A MINKY LINED CARRIER AND MOM WILL FEEL GREAT ABOUT PROVIDING HER BABY WITH A SOFT, COMFORTABLE CAR SEAT ACCESSORY SET.

#### CHEVY Whole Caboodle 5 Piece Se

The Whole Caboodle Includes

A. Carseat Canop

Е

- B. Replacement Umbrella
- C. Minky Slip Cover
- D. Minky Head Support Pillo
- . Baby Lap Blanket

Left page: SOLOMON whole caboodle. Black & White. Minky Red. – HUNTER whole caboodle. Black & Shades of Green. Minky Moss Green. – JAYDEN whole caboodle. Red & White. Minky Light Gray. Right page: AIDEN whole caboodle. Blue, Orange, Browns & White. Minky Blue.