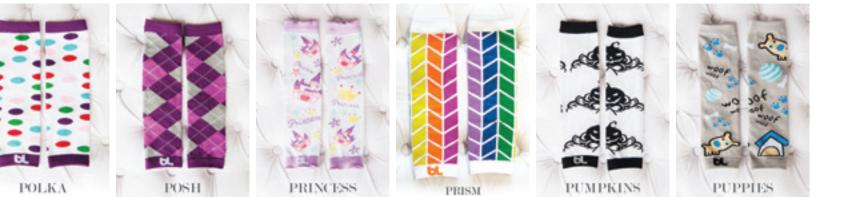

#### trendy and perfect for every baby

BABY LEGGINGS TAKE BABY STYLE TO THE NEXT LEVEL AND MAKE LIFE A LITTLE EASIER FOR MOM. NOW AVAILABLE IN OVER ONE HUNDRED PRINTS, MOMS ARE SURE TO FIND SEVERAL PAIRS THAT COORDINATE PERFECTLY WITH THEIR BABY'S WARDROBE.