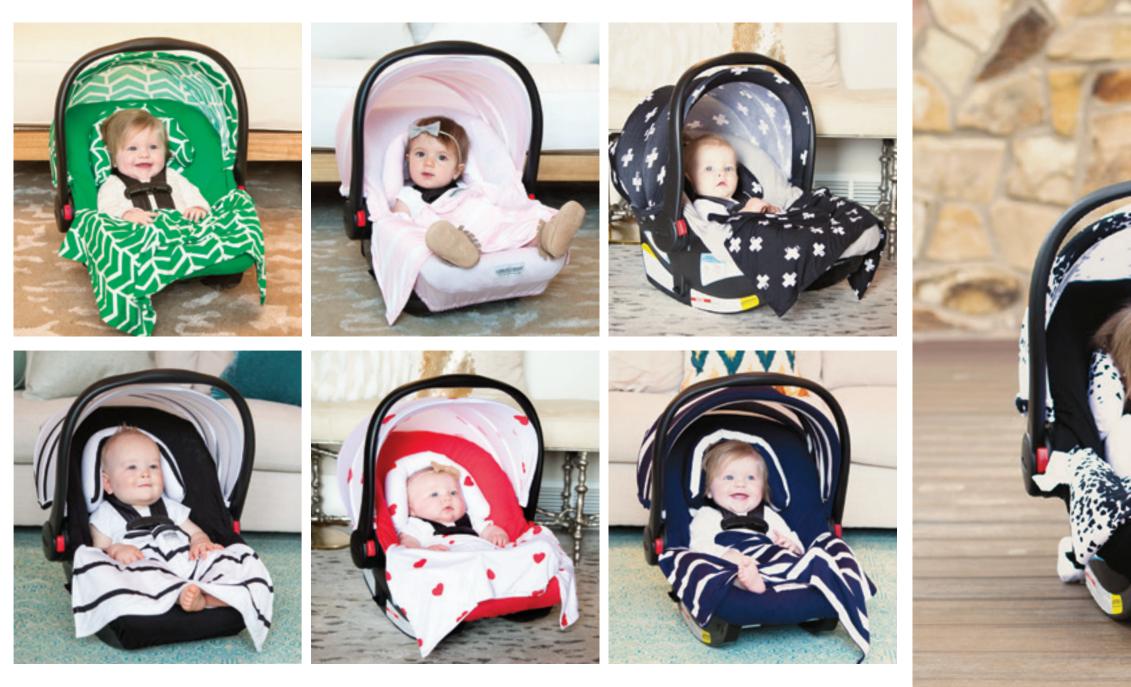

#### step it up a few notches

WITH A CANOPY COUTURE™ WHOLE CABOODLE. BABY WILL FEEL COZY IN A MINKY LINED CARRIER AND MOM WILL FEEL GREAT ABOUT PROVIDING HER BABY WITH A SOFT, COMFORTABLE CAR SEAT ACCESSORY SET.

#### CHEVY Whole Caboodle 5 Piece Se

The Whole Caboodle Includes

A. Carseat Canop

Е

- B. Replacement Umbrella
- C. Minky Slip Cover
- D. Minky Head Support Pillo
- . Baby Lap Blanket

Left page: SOLOMON whole caboodle. Black & White. Minky Red. – HUNTER whole caboodle. Black & Shades of Green. Minky Moss Green. – JAYDEN whole caboodle. Red & White. Minky Light Gray. Right page: AIDEN whole caboodle. Blue, Orange, Browns & White. Minky Blue.