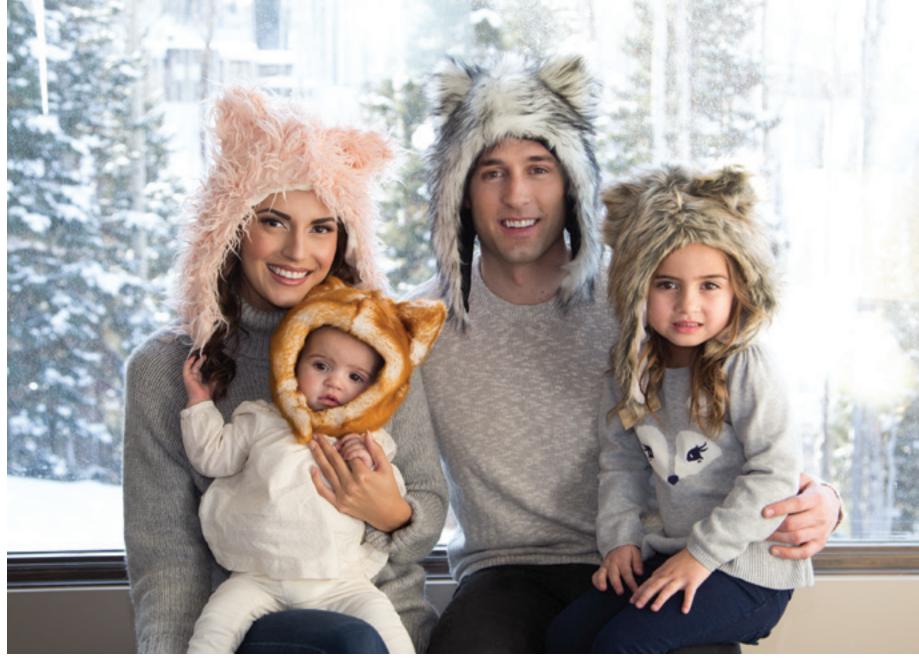

## $\mathsf{ESKIMOKIDS}^{\mathsf{m}}$

### be wild be adventure be you

ESKIMO KIDS FAUX FUR HATS ARE LAVISH, LUXURIOUS AND PERFECT FOR THE ENTIRE FAMILY! DESIGNED TO EMULATE THE COLOR AND SOFTNESS OF GENUINE FUR,THESE HATS BRING OUT THE WILD SIDE IN YOU.

PINK CAT Soft and plush pink faux fur. - RED FOX Red-orange dusted white faux fur. - WOLF Snowy white and charcoal black tipped faux fur. - GRIZZLY BEAR Shades of plush brown shaggy faux fur.

Clockwise from left: **HOUND DOG** Luxurious brown faux fur. — **GRIZZLY BEAR** Shades of plush brown shaggy faux fur. — **ZEBRA** White and black striped faux fur. — **CHEETAH** Wild dark brown cheetah spots on tan faux fur. — **SHEPHERD** Multi-colored brown faux fur. — **POLAR BEAR** Frosted white faux fur.