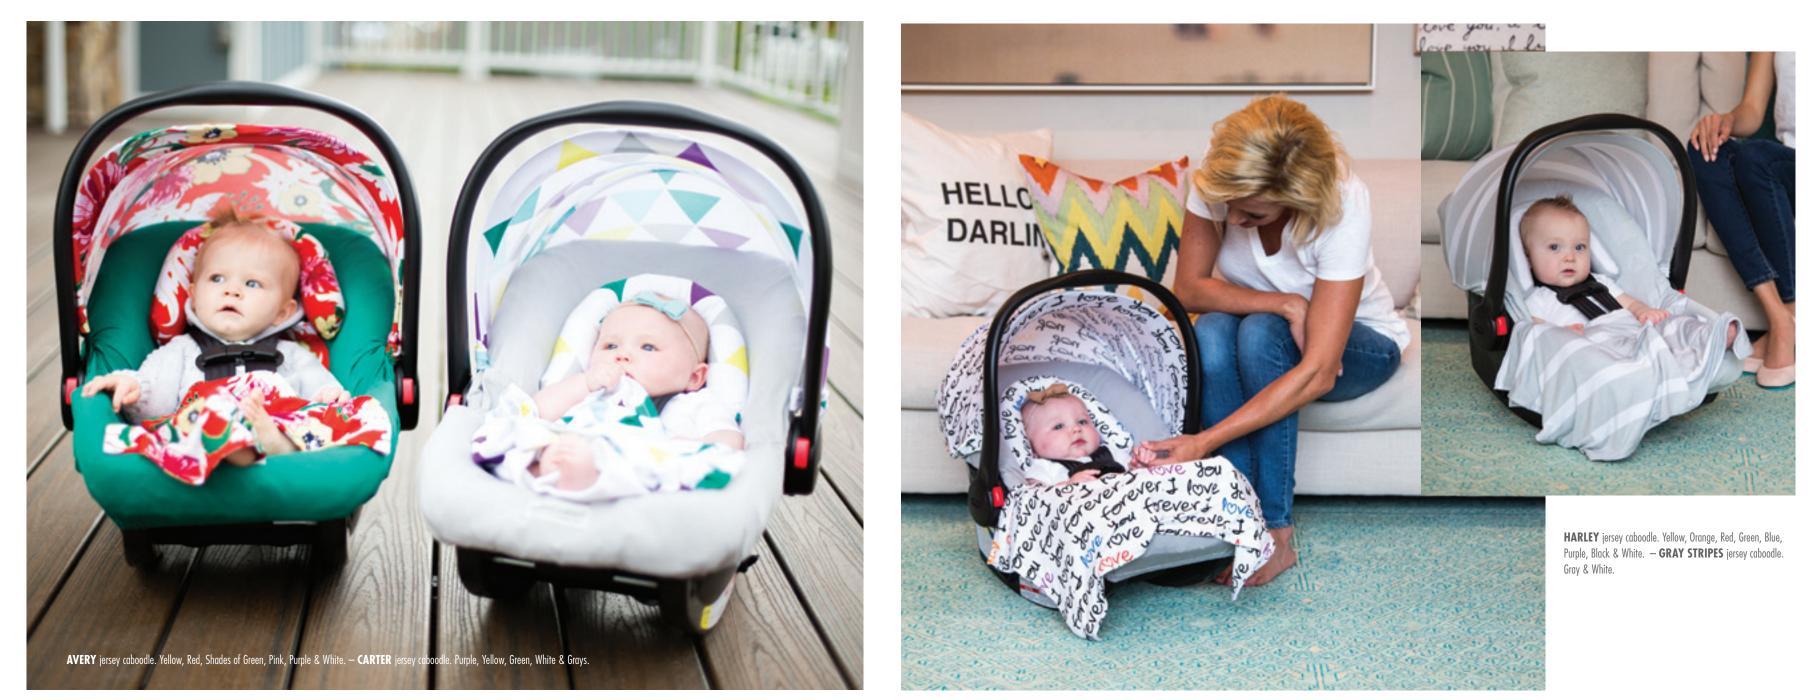

Clockwise from left: **EZRA** jersey canopy. Green & White. – **PINK STRIPES** jersey canopy. Pale Pink & White. – **CARTER** jersey canopy. Purple, Yellow, Green, Light Blue, Grays & White.

Clockwise from left: **BLACK STRIPES** jersey canopy. Black & White. **– ZARA** jersey canopy. Shades of Pink, Black & White. **– LIV** jersey canopy. Black & White.

Clockwise from Iteft: HARLEY jersey canopy. Yellow, Orange, Red, Green, Blue, Purple, Black & White. – GRAY STRIPES jersey canopy. Gray & White. – RUBY jersey canopy. Red & White. – AVERY jersey canopy. Yellow, Red, Shades of Green, Pink, Purple & White. – LUCAS jersey canopy. Navy Blue & White.

Clockwise from top left: EZRA jersey caboodle. Green & White. – PINK STRIPES jersey caboodle. Pale Pink & White. – ETHAN jersey caboodle. Black & White. – LUCAS jersey caboodle. Navy Blue & White. – RUBY jersey caboodle. Red & White. – BLACK STRIPES jersey caboodle. Black & White. Right Page: LIV jersey caboodle. Black & White. – ZARA jersey caboodle. Shades of Pink, Black & White.