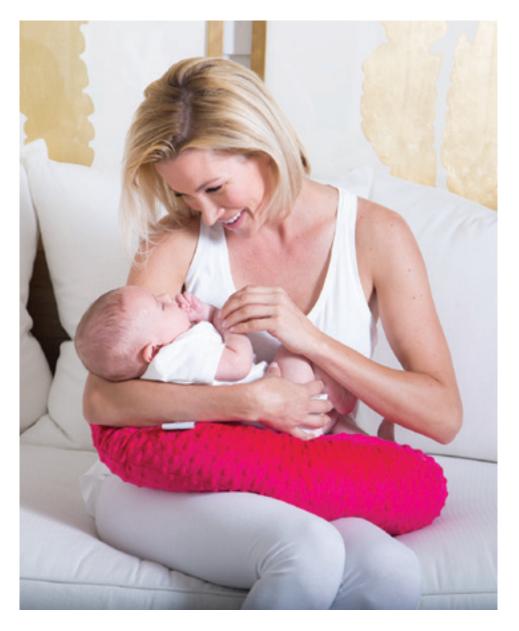

### comfort and stability never looked so good

NURSING PILLOWS ARE AS FUNCTIONAL AS THEY ARE FASHIONABLE—JUST WHAT NURSING MOTHERS ARE SEARCHING FOR!

New Arrivals

clockwise from top left: **SLEEPY** Dark Gray & White. - **DAWN** Red, Navy Blue & Green. - **PEACEFUL** Black & White. - **SNUGGLES** Turquoise, Pinks & White. - **NIGHT OWL** Black & White. - **DREAMY** Gray & White.