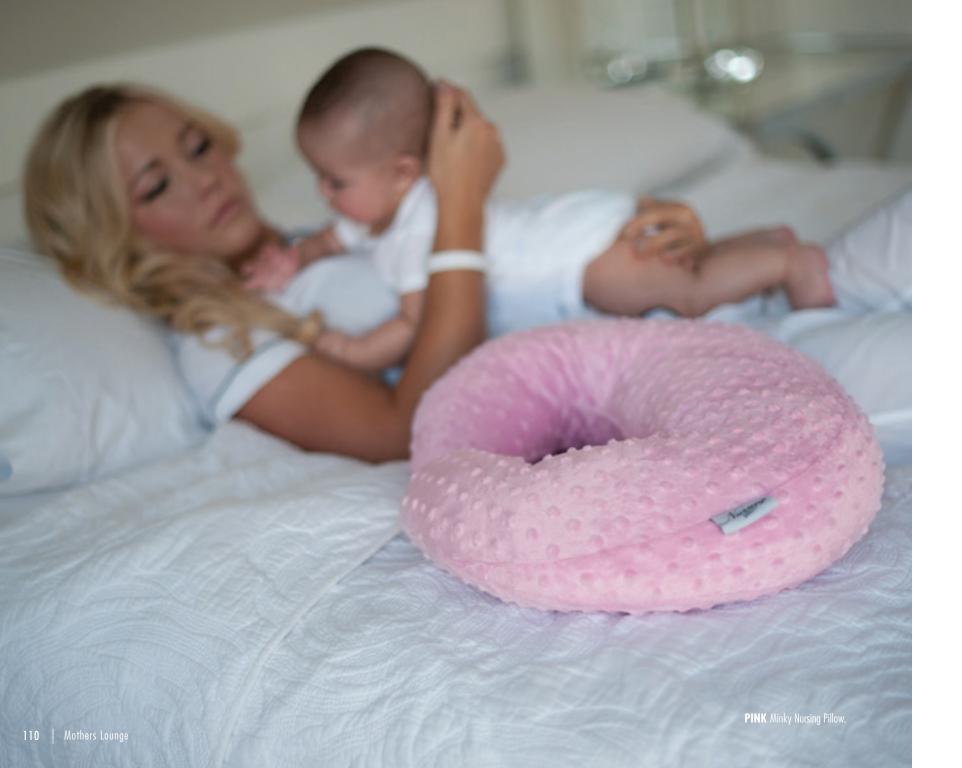

PINK Minky Nursing Pillow with Hearts. - BLUE Minky Nursing Pillow with Stars. - HOT PINK Minky Nursing Pillow.

STARRY NIGHT Red & White. - CALIFORNIA DREAMIN' Blue & White. - SERENITY Blue & White.

clockwise from top left: CLEMENTINE Lime Green & White. - LULLABY Pink & White. - FIREFLY Blue, Turquoise, Green, Gray & White. - TWILIGHT Black & White. - HUSH Gray & White. - KALEIDOSCOPE GRAY Gray, Black & White.

BLUE Minky Nursing Pillow. – GRAY Minky Nursing Pillow. – LILAC Minky Nursing Pillow.

CHARTREUSE Minky Nursing Pillow. – YELLOW Minky Nursing Pillow.