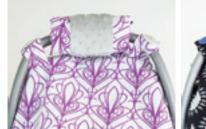

Left page: **ANGELINA** whole caboodle. Light Pink & White. Minky Light Pink. Right page - Left to right: **JAGGER** whole caboodle. Dark Blue & White. Minky Dark Blue. — **MIKAYLA** whole caboodle. Bright Purple & White. Minky Light Gray. — **KENDRA** whole caboodle. Coral Pink, Navy & White. Minky Coral Pink. — **TYLER** whole caboodle. Bright Blue, Red & White. Minky Red. — **HAYDEN** whole caboodle. Green, Bright Blue & White. Minky Bright Blue. — **NOA** whole caboodle. Shades of Blue & White. Minky Blue.