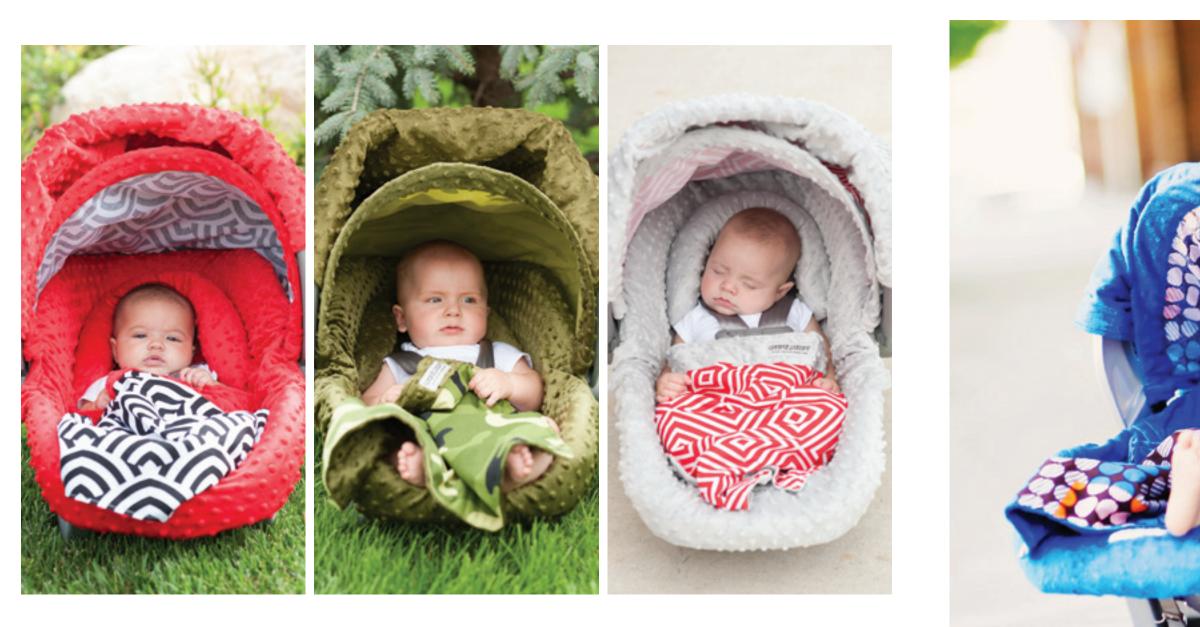

#### step it up a few notches

WITH A CANOPY COUTURE™ WHOLE CABOODLE. BABY WILL FEEL COZY IN A MINKY LINED CARRIER AND MOM WILL FEEL GREAT ABOUT PROVIDING HER BABY WITH A SOFT, COMFORTABLE CAR SEAT ACCESSORY SET.

#### CHEVY Whole Caboodle 5 Piece Se

The Whole Caboodle Includes

A. Carseat Canop

Е

- B. Replacement Umbrella
- C. Minky Slip Cover
- D. Minky Head Support Pillo
- . Baby Lap Blanket

Left page: SOLOMON whole caboodle. Black & White. Minky Red. – HUNTER whole caboodle. Black & Shades of Green. Minky Moss Green. – JAYDEN whole caboodle. Red & White. Minky Light Gray. Right page: AIDEN whole caboodle. Blue, Orange, Browns & White. Minky Blue.

Left page: **ANGELINA** whole caboodle. Light Pink & White. Minky Light Pink. Right page - Left to right: **JAGGER** whole caboodle. Dark Blue & White. Minky Dark Blue. — **MIKAYLA** whole caboodle. Bright Purple & White. Minky Light Gray. — **KENDRA** whole caboodle. Coral Pink, Navy & White. Minky Coral Pink. — **TYLER** whole caboodle. Bright Blue, Red & White. Minky Red. — **HAYDEN** whole caboodle. Green, Bright Blue & White. Minky Bright Blue. — **NOA** whole caboodle. Shades of Blue & White. Minky Blue.

Left page: Clockwise from top left: **CHEVY** whole caboodle. Light Gray & White. Minky Light Gray. — **BELLE** whole caboodle. Gray & White. Minky Light Lavender. — **LOVELY** whole caboodle. Black, Gray, White. Minky Hot Pink. — **KENNEDY** whole caboodle. Blue, Yellow, Gray & White. Minky Bright Blue.

Right page: **EASTWOOD** whole caboodle. Red, Blue, Brown & White. Minky Brown. – **HAWKSLEE** whole caboodle. Navy, Moss Green, Gray & White. Minky Moss Green. – **KNOTT** whole caboodle. Black & White. Minky Gray.

**MADDOX** whole caboodle. Black, Gray & White. Minky Blue. – **REAGAN** whole caboodle. Greens, Grays & White. Minky Gray. – **SPRINKLED** whole caboodle. Pinks, Purple, Green & White. Minky Hot Pink.