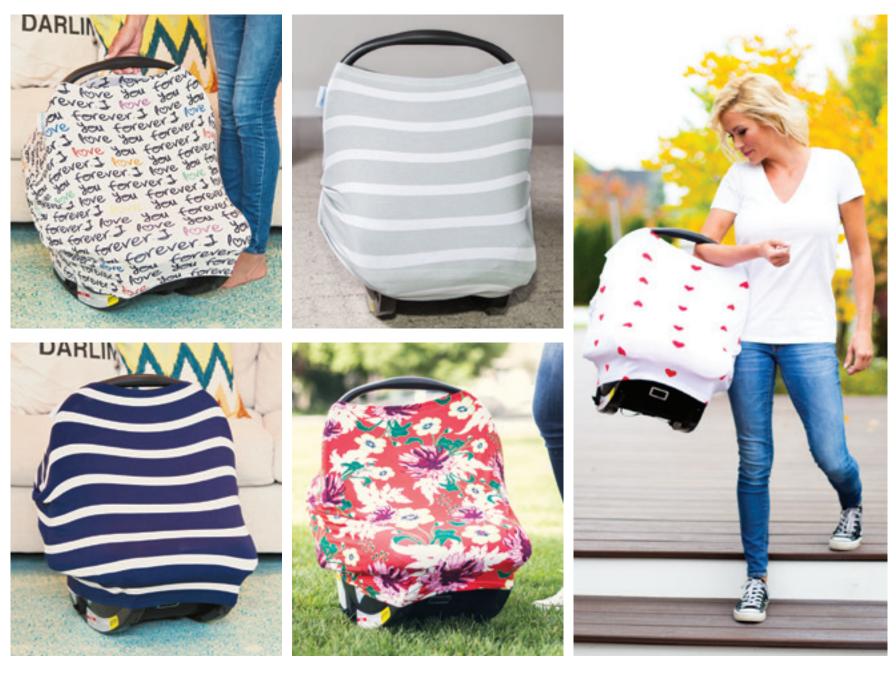

## The Canopy Couture<sup>™</sup> jersey collection

COMFORT, STRETCH & STYLE. WHAT MORE COULD A BABY'S CAR SEAT ASK FOR? OUR JERSEY COLLECTION IS A FRESH TAKE ON CAR SEAT ACCESSORIES.

and the second second

Clockwise from left: **EZRA** jersey canopy. Green & White. – **PINK STRIPES** jersey canopy. Pale Pink & White. – **CARTER** jersey canopy. Purple, Yellow, Green, Light Blue, Grays & White.

Clockwise from left: **BLACK STRIPES** jersey canopy. Black & White. **– ZARA** jersey canopy. Shades of Pink, Black & White. **– LIV** jersey canopy. Black & White.

Clockwise from Iteft: HARLEY jersey canopy. Yellow, Orange, Red, Green, Blue, Purple, Black & White. – GRAY STRIPES jersey canopy. Gray & White. – RUBY jersey canopy. Red & White. – AVERY jersey canopy. Yellow, Red, Shades of Green, Pink, Purple & White. – LUCAS jersey canopy. Navy Blue & White.

Clockwise from top left: EZRA jersey caboodle. Green & White. – PINK STRIPES jersey caboodle. Pale Pink & White. – ETHAN jersey caboodle. Black & White. – LUCAS jersey caboodle. Navy Blue & White. – RUBY jersey caboodle. Red & White. – BLACK STRIPES jersey caboodle. Black & White. Right Page: LIV jersey caboodle. Black & White. – ZARA jersey caboodle. Shades of Pink, Black & White.