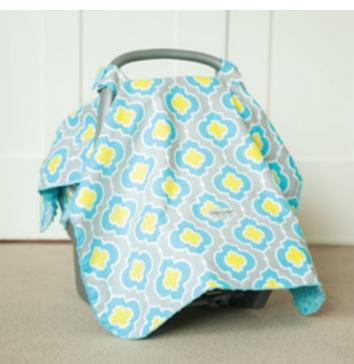

Left page: Clockwise from top left: SOLOMON canopy. Black & White. Minky Red. – CHEVY canopy. Light Gray & White. Minky Light Gray. — **NOA** canopy. Shades of Blue & White. Minky Blue. - **KENNEDY** canopy. Blue, Yellow, Gray & White. Minky Bright Blue. Right page - Clockwise from top left: ANGELINA canopy. Light Pink & White. Minky Light Pink. – **REAGAN** canopy. Greens, Grays & White. Minky Gray. — **BELLE** canopy. Gray & White. Minky Light Lavender.