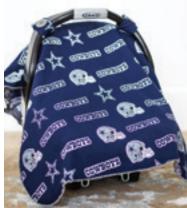

Left page: CHICAGO BEARS canopy. – INDIANAPOLIS COLTS whole caboodle. – BUFFALO BILLS whole caboodle. – NEW ORLEANS SAINTS canopy. – DALLAS COWBOYS canopy. – SAN FRANCISCO 49ERS canopy. Right page: KANSAS CITY CHIEFS whole caboodle. – MIAMI DOLPHINS whole caboodle. – CINCINATTI BENGALS whole caboodle. – HOUSTON TEXANS whole caboodle.