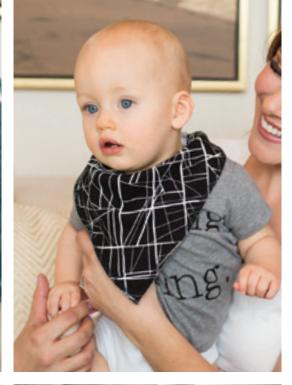

#### a modern take on the classic Bib

INTRODUCING BIBS BY BABY LEGGINGS-WITH A CUTE, FASHIONABLE BANDANA DESIGN AND SIMPLE SNAP CLOSURE, THESE NEW SOFT AND ABSORBANT BIBS ARE A BABY ESSENTIAL.

Clockwise from top left: PIXIE bandana bib. Shades of Pink, Green, Blue, Purple, Gray & White. – OWEN bandana bib. Tan, Green, Blue & White. – BLAZE bandana bib. Yellow, Black & White. - KYLA bandana bib. Black & White. - AVA bandana bib. Gray & White. - JUNO bandana bib. Gray & Black.