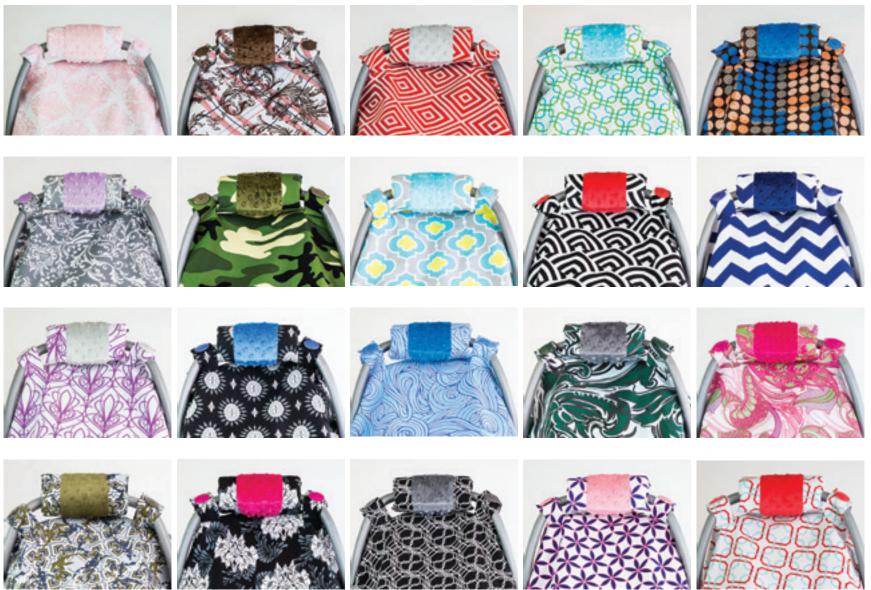

Row 1 Left to Right: ANGELINA carseat arm cushion. - EASTWOOD carseat arm cushion. - JAYDEN carseat arm cushion. - HAYDEN carseat arm cushion. - AIDEN carseat arm cushion. Row 2 Left to Right: BELLE carseat arm cushion. - HUNTER carseat arm cushion. - KENNEDY carseat arm cushion. - SOLOMON carseat arm cushion. - JAGGER carseat arm cushion. Row 3 Left to Right: MIKAYLA carseat arm cushion. - MADDOX carseat arm cushion. - NOA carseat arm cushion. - REAGAN carseat arm cushion. - SPRINKLED carseat arm cushion. Row 4 Left to Right: HAWKSLEE carseat arm cushion. – LOVELY carseat arm cushion. – KNOTT carseat arm cushion. – KENDRA carseat arm cushion. – TYLER carseat arm cushion.

#### carseat arm cushion

NOW PARENTS CAN BE AS COMFORTABLE AS THEIR BABY WITH OUR NEW STYLISH CANOPY COUTURE™ ARM CUSHION.