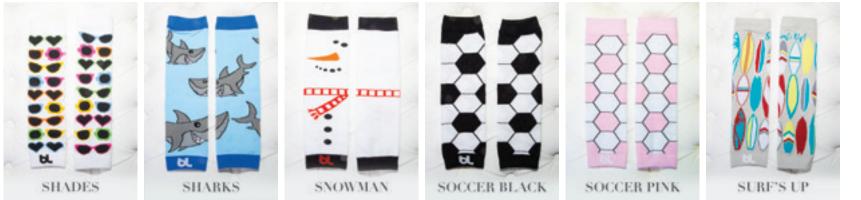

#### trendy and perfect for every baby

BABY LEGGINGS TAKE BABY STYLE TO THE NEXT LEVEL AND MAKE LIFE A LITTLE EASIER FOR MOM. NOW AVAILABLE IN OVER ONE HUNDRED PRINTS, MOMS ARE SURE TO FIND SEVERAL PAIRS THAT COORDINATE PERFECTLY WITH THEIR BABY'S WARDROBE.