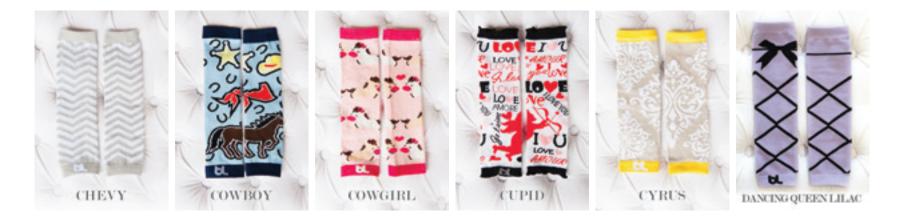

#### trendy and perfect for every baby

BABY LEGGINGS TAKE BABY STYLE TO THE NEXT LEVEL AND MAKE LIFE A LITTLE EASIER FOR MOM. NOW AVAILABLE IN OVER ONE HUNDRED PRINTS, MOMS ARE SURE TO FIND SEVERAL PAIRS THAT COORDINATE PERFECTLY WITH THEIR BABY'S WARDROBE.

Left page: Clockwise from top left: SOLOMON canopy. Black & White. Minky Red. – CHEVY canopy. Light Gray & White. Minky Light Gray. — **NOA** canopy. Shades of Blue & White. Minky Blue. - **KENNEDY** canopy. Blue, Yellow, Gray & White. Minky Bright Blue. Right page - Clockwise from top left: ANGELINA canopy. Light Pink & White. Minky Light Pink. – **REAGAN** canopy. Greens, Grays & White. Minky Gray. — **BELLE** canopy. Gray & White. Minky Light Lavender.