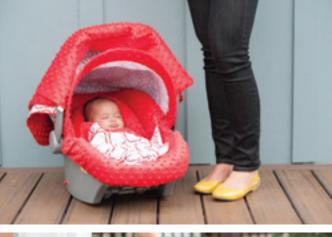

#### from drab to fab in 20 seconds

CANOPY COUTURE™ TRANSFORMS A NORMAL INFANT CAR SEAT INTO A STATEMENT PIECE. KEEP BABY PROTECTED AND IN STYLE WITH ONE OF OUR MANY DESIGNS.

Clockwise from top left: JAGGER canopy. Dark Blue & White. Minky Dark Blue. – JAYDEN canopy. Red & White. Minky Light Gray. – SPRINKLED canopy. Pinks, Purple, Green & White. Minky Hot Pink. – LOVELY canopy. Black, Gray, White. Minky Hot Pink. – MADDOX canopy. Black, Gray & White. Minky Blue.

TYLER canopy. Bright Blue, Red & White. Minky Red.
Right page - Clockwise from top left: MIKAYLA canopy. Bright Purple & White. Minky Light Gray. — AIDEN canopy. Blue, Orange, Browns & White.
Minky Blue. — HUNTER canopy. Black & Shades of Green. Minky Moss Green. — HAWKSLEE canopy. Navy, Moss Green, Gray & White. Minky Moss Green.