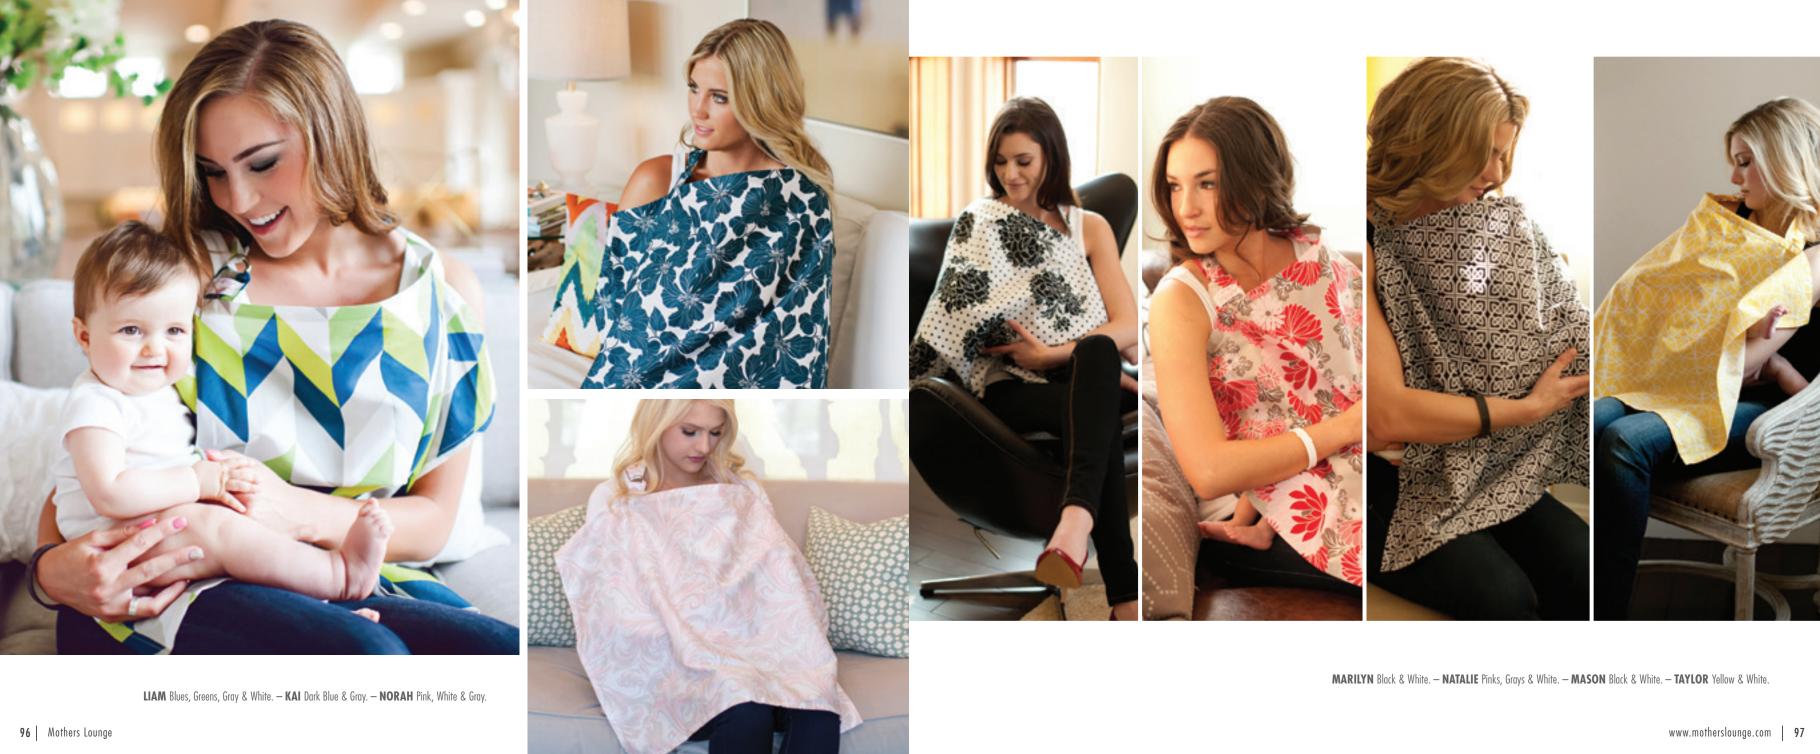

### bold, classic, and beautiful

DESIGNED FOR THE ON-THE-GO MOM—UDDER COVERS NURSING COVERS ALLOW MOM TO NURSE DISCREETLY WITHOUT MISSING A BEAT.

www.motherslounge.com

CHARLOTTE White, Shades of Pink, Purple, Greens, Blues, Orange & Yellow. – JAMES Dark Blue & Light Blue. – RYDEN Navy Blue, Taupe & White.

ABBIE Gray, White, Coral, Yellow & Mint Green. – LILY Black, Gray & White.

CONNOR Light Gray & White. - BROOKLYN Aqua, Shades of Pink, White & Turquoise.

SWAYZE Black & White. – JORDAN White, Light Blue & Taupe. – NOAH White, Gray, Green & Blue. – CALEB Dark Blue, Gray & White. – GRACE Gray & White.