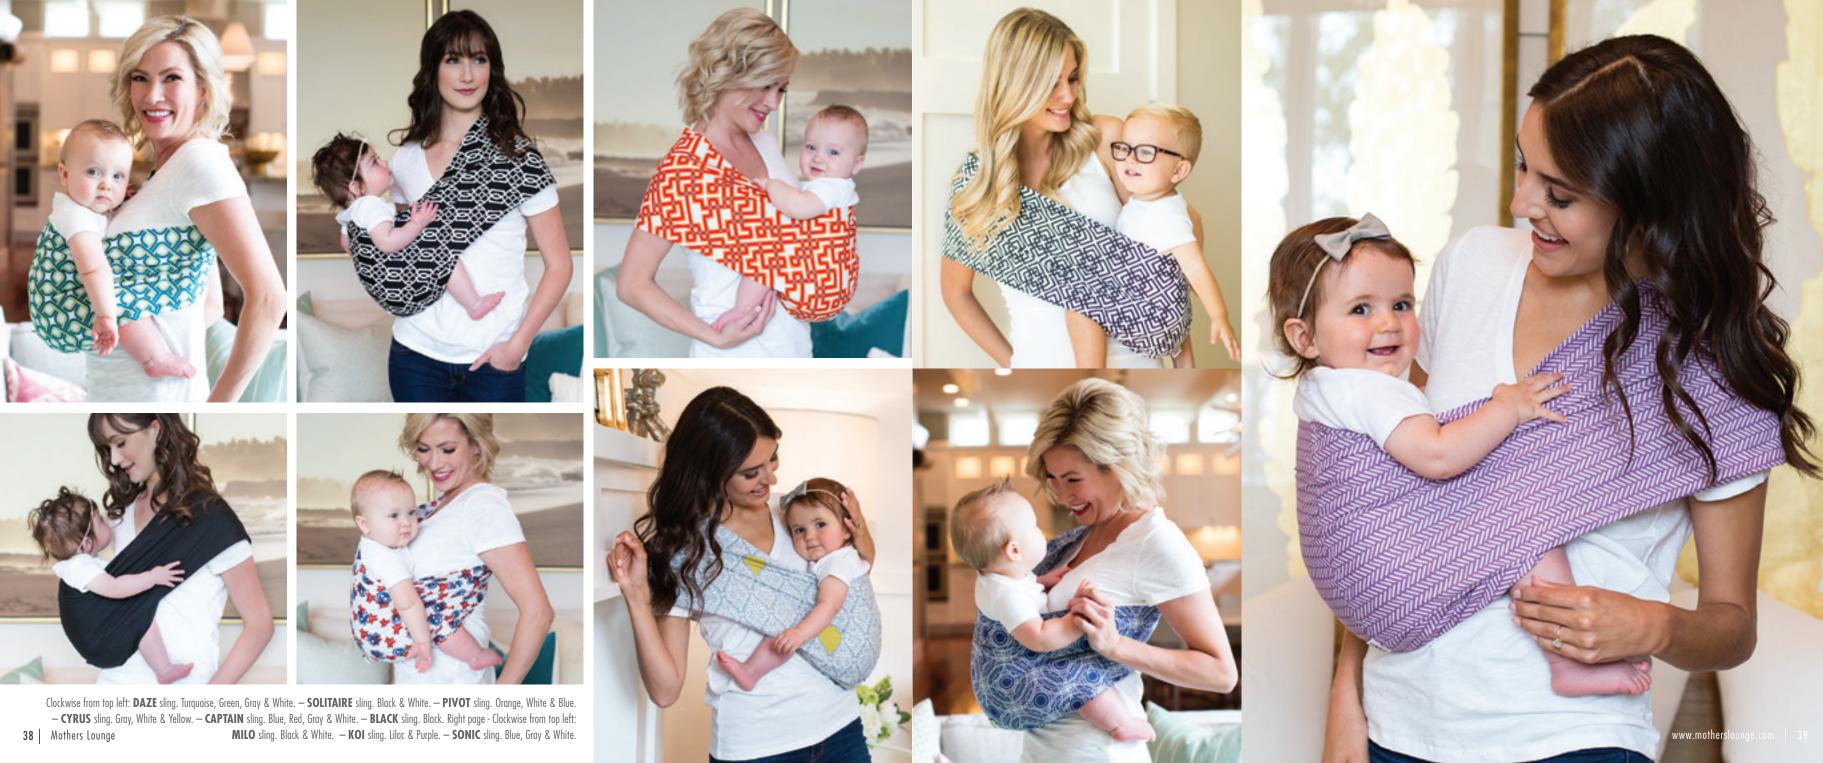

## keep baby close effortlessly

AND LOOK GREAT WHILE DOING IT WITH SEVEN<sup>™</sup> BABY SLINGS. OUR NO FUSS POUCH SLING WILL HELP MOM ADJUST TO EVERYDAY LIFE WITH A NEW BABY IN NO TIME.

Left page: FIORE sling. Bright Yellow, Orange, Pink, Green, White & Black. – INDY sling. Black & White. – NEWPORT sling. Red, Aqua Blue & White.

### introducing Seven<sup>™</sup> Baby wraps

ALL WRAPPED UP INTO ONE BRAND — Seven™ Baby Wraps allow mom to wear her Baby and maintain her fashion sense.

SNUGGLES wrap. Dark Blue & Gray.

PIERCE wrap. Dark Blue, Gray & White. – GRAY wrap. Warm Gray.

Clockwise from top left: BLACK DOT wrap. Black & White. – LIPSTICK wrap. Light Pink & Dark Pink. – TRENDING wrap. Dark Blue & Fuchsia. – BLACK wrap. Black. – GRAY STRIPE wrap. Gray & White. – LILAC wrap. Lilac. Right Page - Clockwise from left: CALI wrap. White, Black, Red & Teal. – SHADOW wrap. Black & White. – TRIBAL wrap. Yellow, Pink, Mint, Gray, Black & White.