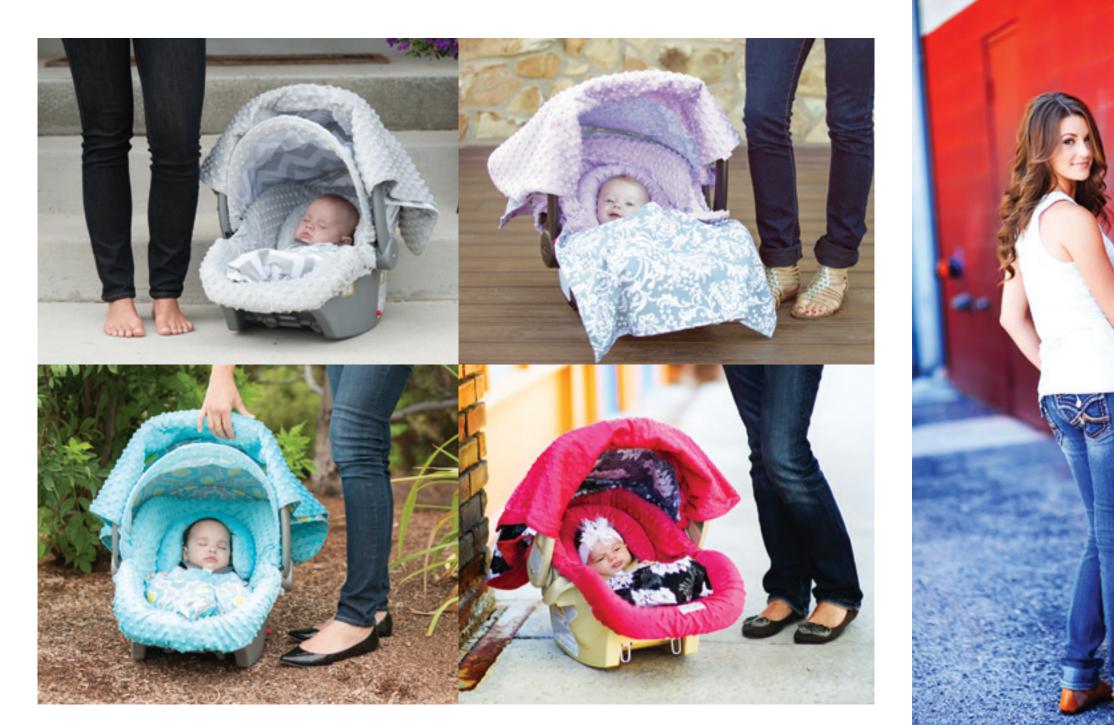

Left page - Top left down: **KNOTT** canopy. Black & White. Minky Gray. — **KENDRA** canopy. Coral Pink, Navy & White. Minky Coral Pink. — **EASTWOOD** canopy. Red, Blue, Brown & White. Minky Brown. — **HAYDEN** canopy. Green, Bright Blue & White. Minky Bright Blue.

TYLER canopy. Bright Blue, Red & White. Minky Red.
Right page - Clockwise from top left: MIKAYLA canopy. Bright Purple & White. Minky Light Gray. — AIDEN canopy. Blue, Orange, Browns & White.
Minky Blue. — HUNTER canopy. Black & Shades of Green. Minky Moss Green. — HAWKSLEE canopy. Navy, Moss Green, Gray & White. Minky Moss Green.

Left page: Clockwise from top left: SOLOMON canopy. Black & White. Minky Red. – CHEVY canopy. Light Gray & White. Minky Light Gray. — **NOA** canopy. Shades of Blue & White. Minky Blue. - **KENNEDY** canopy. Blue, Yellow, Gray & White. Minky Bright Blue. Right page - Clockwise from top left: ANGELINA canopy. Light Pink & White. Minky Light Pink. – **REAGAN** canopy. Greens, Grays & White. Minky Gray. — **BELLE** canopy. Gray & White. Minky Light Lavender.

#### CHEVY Whole Caboodle 5 Piece Se

The Whole Caboodle Includes

A. Carseat Canop

Е

- B. Replacement Umbrella
- C. Minky Slip Cover
- D. Minky Head Support Pillo
- . Baby Lap Blanket

Left page: SOLOMON whole caboodle. Black & White. Minky Red. – HUNTER whole caboodle. Black & Shades of Green. Minky Moss Green. – JAYDEN whole caboodle. Red & White. Minky Light Gray. Right page: AIDEN whole caboodle. Blue, Orange, Browns & White. Minky Blue.

Left page: **ANGELINA** whole caboodle. Light Pink & White. Minky Light Pink. Right page - Left to right: **JAGGER** whole caboodle. Dark Blue & White. Minky Dark Blue. — **MIKAYLA** whole caboodle. Bright Purple & White. Minky Light Gray. — **KENDRA** whole caboodle. Coral Pink, Navy & White. Minky Coral Pink. — **TYLER** whole caboodle. Bright Blue, Red & White. Minky Red. — **HAYDEN** whole caboodle. Green, Bright Blue & White. Minky Bright Blue. — **NOA** whole caboodle. Shades of Blue & White. Minky Blue.