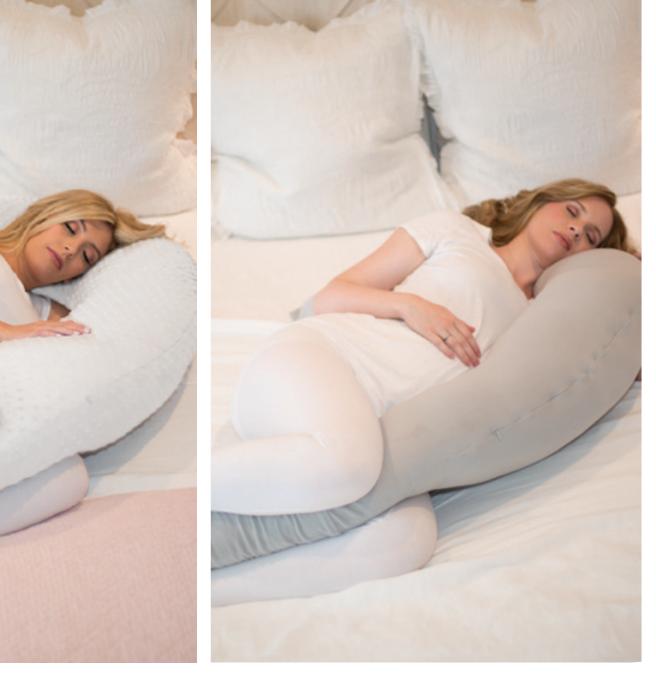

### total body support

EXTENDED LENGTH DESIGN PROVIDES SUPPORT ALL THE WAY DOWN TO YOUR ANKLES, ALLEVIATING STRAIN ON HIPS

WHITE Minky Pregnancy Pillow – **GRAY** Pregnancy Pillow.

Left Page: PINK Minky Pregnancy Pillow. – GRAY Minky Pregnancy Pillow. Right Page: LILAC Minky Pregnancy Pillow.