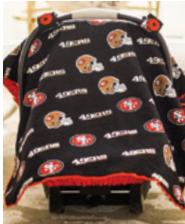

Left page: CHICAGO BEARS canopy. – INDIANAPOLIS COLTS whole caboodle. – BUFFALO BILLS whole caboodle. – NEW ORLEANS SAINTS canopy. – DALLAS COWBOYS canopy. – SAN FRANCISCO 49ERS canopy. Right page: KANSAS CITY CHIEFS whole caboodle. – MIAMI DOLPHINS whole caboodle. – CINCINATTI BENGALS whole caboodle. – HOUSTON TEXANS whole caboodle.