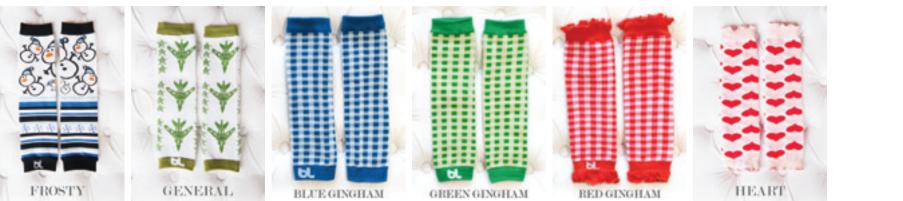

#### trendy and perfect for every baby

BABY LEGGINGS TAKE BABY STYLE TO THE NEXT LEVEL AND MAKE LIFE A LITTLE EASIER FOR MOM. NOW AVAILABLE IN OVER ONE HUNDRED PRINTS, MOMS ARE SURE TO FIND SEVERAL PAIRS THAT COORDINATE PERFECTLY WITH THEIR BABY'S WARDROBE.

FOUR SQUARE

FRANKENSTEIN

I have you I love you