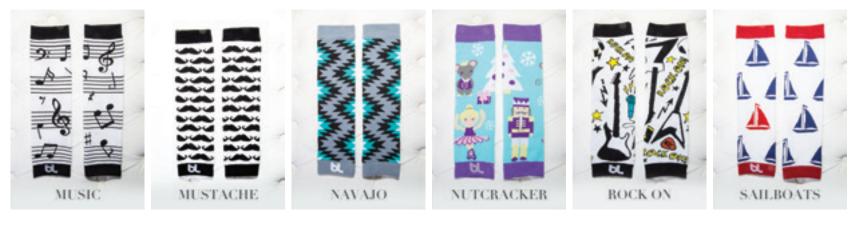

#### trendy and perfect for every baby

BABY LEGGINGS TAKE BABY STYLE TO THE NEXT LEVEL AND MAKE LIFE A LITTLE EASIER FOR MOM. NOW AVAILABLE IN OVER ONE HUNDRED PRINTS, MOMS ARE SURE TO FIND SEVERAL PAIRS THAT COORDINATE PERFECTLY WITH THEIR BABY'S WARDROBE.