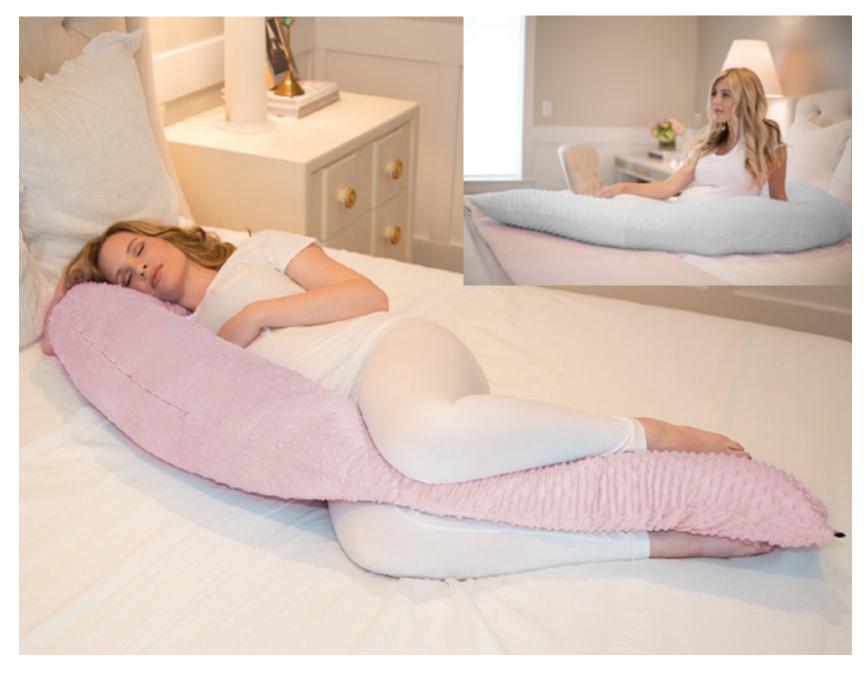

### total body support

EXTENDED LENGTH DESIGN PROVIDES SUPPORT ALL THE WAY DOWN TO YOUR ANKLES, ALLEVIATING STRAIN ON HIPS

WHITE Minky Pregnancy Pillow – **GRAY** Pregnancy Pillow.

Left Page: PINK Minky Pregnancy Pillow. – GRAY Minky Pregnancy Pillow. Right Page: LILAC Minky Pregnancy Pillow.