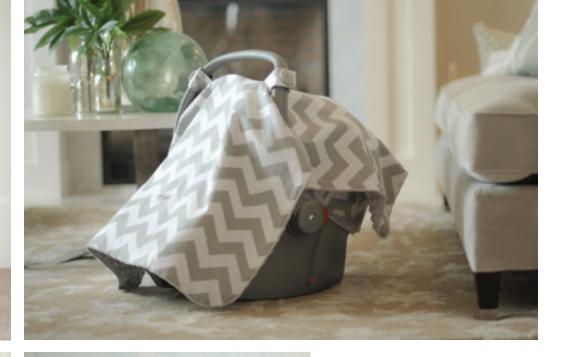

Left page: Clockwise from top left: SOLOMON canopy. Black & White. Minky Red. – CHEVY canopy. Light Gray & White. Minky Light Gray. — **NOA** canopy. Shades of Blue & White. Minky Blue. - **KENNEDY** canopy. Blue, Yellow, Gray & White. Minky Bright Blue. Right page - Clockwise from top left: ANGELINA canopy. Light Pink & White. Minky Light Pink. – **REAGAN** canopy. Greens, Grays & White. Minky Gray. — **BELLE** canopy. Gray & White. Minky Light Lavender.