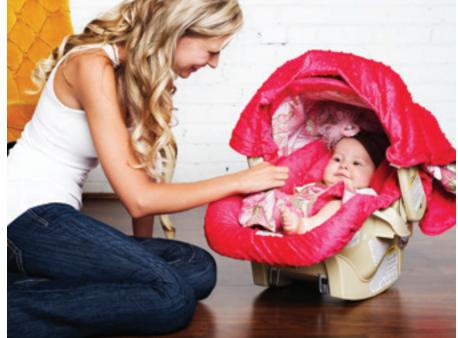

#### step it up a few notches

WITH A CANOPY COUTURE™ WHOLE CABOODLE. BABY WILL FEEL COZY IN A MINKY LINED CARRIER AND MOM WILL FEEL GREAT ABOUT PROVIDING HER BABY WITH A SOFT, COMFORTABLE CAR SEAT ACCESSORY SET.

#### CHEVY Whole Caboodle 5 Piece Se

The Whole Caboodle Includes

A. Carseat Canop

Е

- B. Replacement Umbrella
- C. Minky Slip Cover
- D. Minky Head Support Pillo
- . Baby Lap Blanket

Left page: SOLOMON whole caboodle. Black & White. Minky Red. – HUNTER whole caboodle. Black & Shades of Green. Minky Moss Green. – JAYDEN whole caboodle. Red & White. Minky Light Gray. Right page: AIDEN whole caboodle. Blue, Orange, Browns & White. Minky Blue.