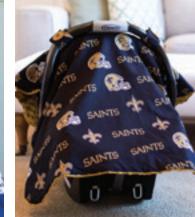

Left page: CHICAGO BEARS canopy. – INDIANAPOLIS COLTS whole caboodle. – BUFFALO BILLS whole caboodle. – NEW ORLEANS SAINTS canopy. – DALLAS COWBOYS canopy. – SAN FRANCISCO 49ERS canopy. Right page: KANSAS CITY CHIEFS whole caboodle. – MIAMI DOLPHINS whole caboodle. – CINCINATTI BENGALS whole caboodle. – HOUSTON TEXANS whole caboodle.